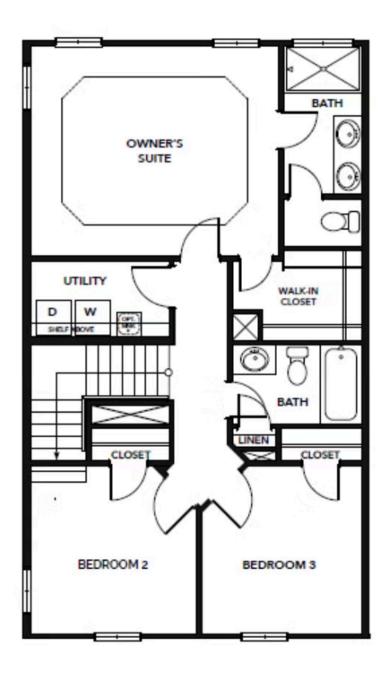

## The Gala Floor Plan

Welcome home to the Gala, a three-story townhome that combines function and style into your everyday life. With over 2,000 square feet holds up 4 bedrooms and to 3.5 bathrooms. The first floor holds a bedroom and full bathroom, as well as access to your two-car garage. On the second floor, you will find a spacious living room, powder room, and dining room that is connected to your kitchen separated by a large island. On the third floor, you will find two bedrooms, your owner suite and bathroom which is available for upgrades, as well as another full bath and laundry room. The Gala is the perfect option for anyone looking for a spacious townhome living in a location second to none. \*\*Please call our Online Sales Consultants at 757-550-2617 to learn more!

### THIRD FLOOR

THIRD FLOOR

**CONTACT US** 757-550-2617