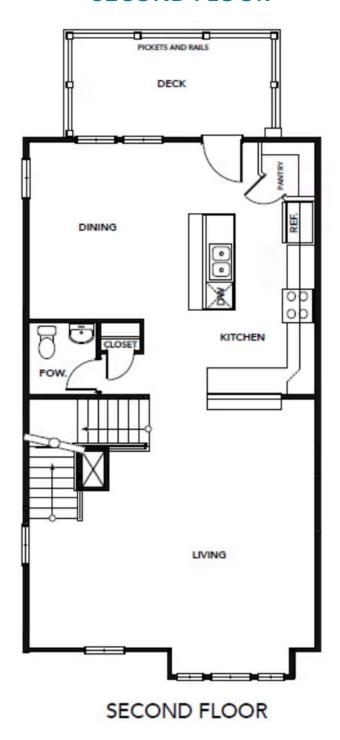

## The Gala Floor Plan

Welcome home to the Gala, a three-story townhome that combines function and style into your everyday life. With over 2,000 square feet holds up 4 bedrooms and to 3.5 bathrooms. The first floor holds a bedroom and full bathroom, as well as access to your two-car garage. On the second floor, you will find a spacious living room, powder room, and dining room that is connected to your kitchen separated by a large island. On the third floor, you will find two bedrooms, your owner suite and bathroom which is available for upgrades, as well as another full bath and laundry room. The Gala is the perfect option for anyone looking for a spacious townhome living in a location second to none. \*\*Please call our Online Sales Consultants at 757-550-2617 to learn more!

### **SECOND FLOOR**

**CONTACT US** 757-550-2617