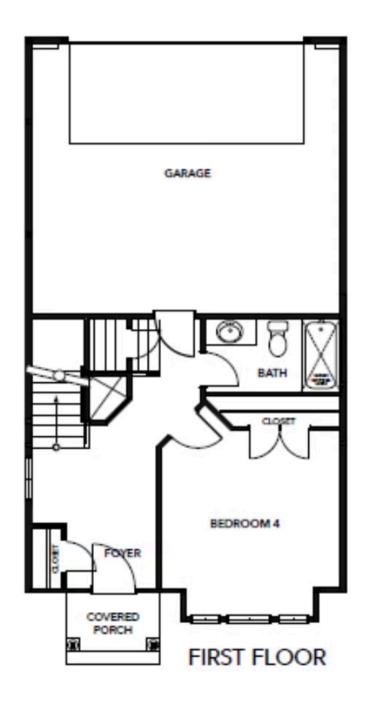

## The Gala Floor Plan

Welcome home to the Gala, a three-story townhome that combines function and style into your everyday life. With over 2,000 square feet holds up 4 bedrooms and to 3.5 bathrooms. The first floor holds a bedroom and full bathroom, as well as access to your two-car garage. On the second floor, you will find a spacious living room, powder room, and dining room that is connected to your kitchen separated by a large island. On the third floor, you will find two bedrooms, your owner suite and bathroom which is available for upgrades, as well as another full bath and laundry room. The Gala is the perfect option for anyone looking for a spacious townhome living in a location second to none. \*\*Please call our Online Sales Consultants at 757-550-2617 to learn more!

### **FIRST FLOOR**

**CONTACT US** 757-550-2617