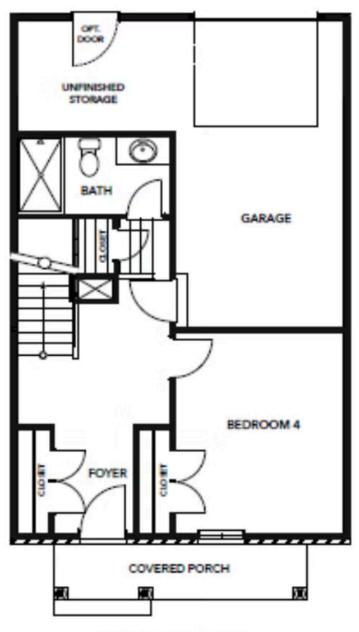

# The Braeburn Floor Plan

The Braeburn uses all 1,822 square feet to its advantage. On the first floor, you will find the first bedroom and full bathroom right off of the foyer as well as access to your one-car garage that also holds an area for storage. Up the stairs to the second floor, you will find a large open living area attached to a kitchen with a corner pantry and an island. Past the island, you will find a breakfast nook/dining area, as well as a powder room. Lastly on the third floor, get ready to enter your beautiful owner's suite with tray ceilings, an attached deluxe bathroom, and a walk-in closet. Additionally, on this level is an additional full bath, laundry area, and two more bedrooms.\*\*Please call our Online Sales Consultants at 757-550-2617 to learn more!

## **FIRST FLOOR**

FIRST FLOOR

**CONTACT US** 757-550-2617