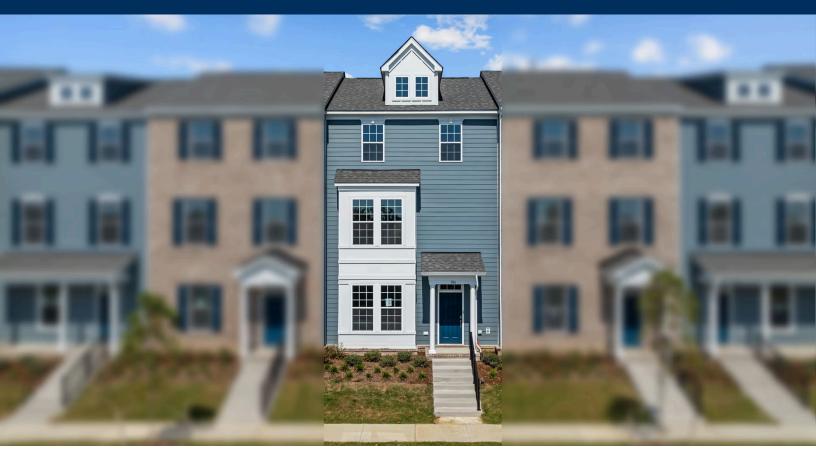

# **Townes at Coliseum Central Community**

# The Braeburn Floor Plan

The Braeburn uses all 1,822 square feet to its advantage. On the first floor, you will find the first bedroom and full bathroom right off of the foyer as well as access to your one-car garage that also holds an area for storage. Up the stairs to the second floor, you will find a large open living area attached to a kitchen with a corner pantry and an island. Past the island, you will find a breakfast nook/dining area, as well as a powder room. Lastly on the third floor, get ready to enter your beautiful owner's suite with tray ceilings, an attached deluxe bathroom, and a walk-in closet. Additionally, on this level is an additional full bath, laundry area, and two more bedrooms.\*\*Please call our Online Sales Consultants at 757-550-2617 to learn more!