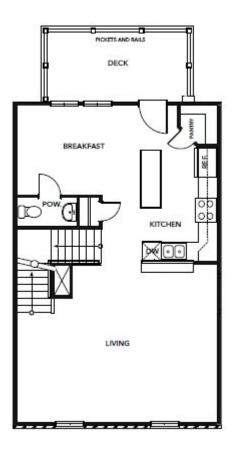

# The Braeburn Floor Plan

The Braeburn uses all 1,822 square feet to its advantage. On the first floor, you will find the first bedroom and full bathroom right off of the foyer as well as access to your one-car garage that also holds an area for storage. Up the stairs to the second floor, you will find a large open living area attached to a kitchen with a corner pantry and an island. Past the island, you will find a breakfast nook/dining area, as well as a powder room. Lastly on the third floor, get ready to enter your beautiful owner's suite with tray ceilings, an attached deluxe bathroom, and a walk-in closet. Additionally, on this level is an additional full bath, laundry area, and two more bedrooms.\*\*Please call our Online Sales Consultants at 757-550-2617 to learn more!

## **SECOND FLOOR**

**CONTACT US** 757-550-2617