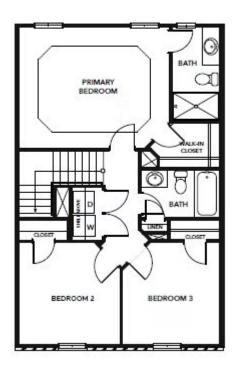

# The Braeburn Floor Plan

The Braeburn uses all 1,822 square feet to its advantage. On the first floor, you will find the first bedroom and full bathroom right off of the foyer as well as access to your one-car garage that also holds an area for storage. Up the stairs to the second floor, you will find a large open living area attached to a kitchen with a corner pantry and an island. Past the island, you will find a breakfast nook/dining area, as well as a powder room. Lastly on the third floor, get ready to enter your beautiful owner's suite with tray ceilings, an attached deluxe bathroom, and a walk-in closet. Additionally, on this level is an additional full bath, laundry area, and two more bedrooms.\*\*Please call our Online Sales Consultants at 757-550-2617 to learn more!

## **THIRD FLOOR**

**CONTACT US** 757-550-2617