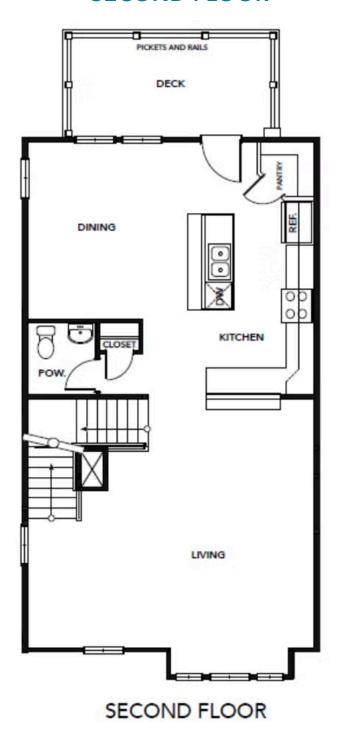

## The Gala Floor Plan

Welcome home to the Gala, a three-story townhome that combines function and style into your everyday life. With over 2,000 square feet holds 4 bedrooms and up to 3.5 bathrooms . The first floor holds your first bedroom and full bathroom. On this floor, you also have access to your two-car garage. On the second floor, you will find a spacious living room, powder room, and dining room that is connected to your kitchen separated by a large island. On the third floor, you will find two bedrooms, your owner suite and bathroom, as well as another full bath and laundry room. The Gala is the perfect option for anyone looking for a spacious townhome living in a location second to none. \*\*Please call our Online Sales Consultants at 757-550-2617 to learn more!

### **SECOND FLOOR**

**CONTACT US** 757-550-2617