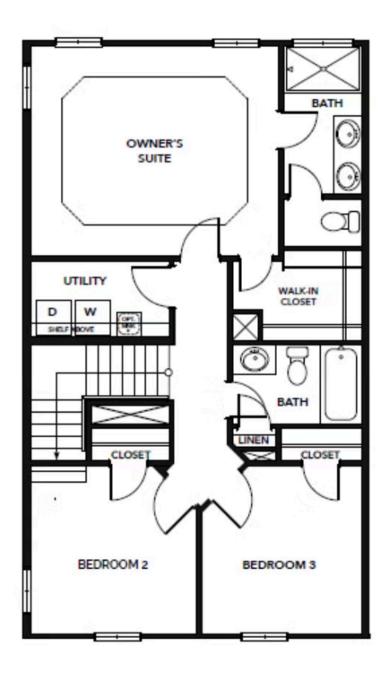

## The Gala Floor Plan

Welcome home to the Gala, a three-story townhome that combines function and style into your everyday life. With over 2,000 square feet holds 4 bedrooms and up to 3.5 bathrooms . The first floor holds your first bedroom and full bathroom. On this floor, you also have access to your two-car garage. On the second floor, you will find a spacious living room, powder room, and dining room that is connected to your kitchen separated by a large island. On the third floor, you will find two bedrooms, your owner suite and bathroom, as well as another full bath and laundry room. The Gala is the perfect option for anyone looking for a spacious townhome living in a location second to none. \*\*Please call our Online Sales Consultants at 757-550-2617 to learn more!

### THIRD FLOOR

THIRD FLOOR

**CONTACT US** 757-550-2617