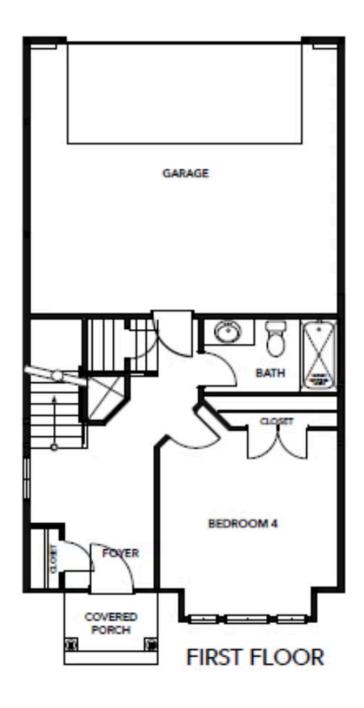

## The Gala Floor Plan

Welcome home to the Gala, a three-story townhome that combines function and style into your everyday life. With over 2,000 square feet holds 4 bedrooms and up to 3.5 bathrooms . The first floor holds your first bedroom and full bathroom. On this floor, you also have access to your two-car garage. On the second floor, you will find a spacious living room, powder room, and dining room that is connected to your kitchen separated by a large island. On the third floor, you will find two bedrooms, your owner suite and bathroom, as well as another full bath and laundry room. The Gala is the perfect option for anyone looking for a spacious townhome living in a location second to none. \*\*Please call our Online Sales Consultants at 757-550-2617 to learn more!

### **FIRST FLOOR**

**CONTACT US** 757-550-2617