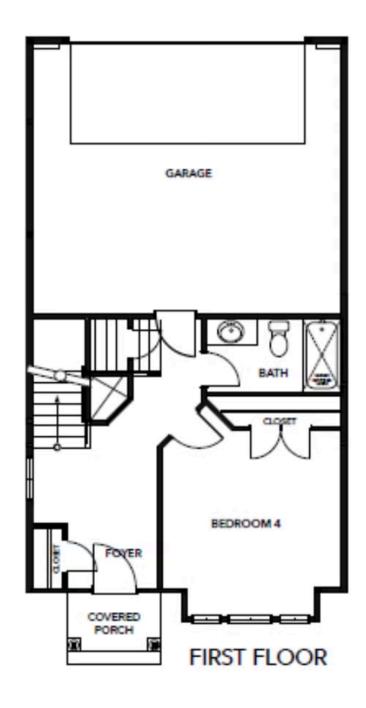

## The Gala Floor Plan

Welcome home to the Gala, a three-story townhome that combines function and style into your everyday life. The 2,000+ square feet holds 4 bedrooms and 3.5 bathrooms. The first floor holds a bedroom and a full bath. On this floor, you also have access to your two-car garage. On the second floor, you will find a spacious living room, powder room, and dining room that is connected to your kitchen separated by a large island. On the third floor, you will find two bedrooms, your owner suite and bathroom which has been upgraded to a deluxe owner's bathroom. Additionally, you will find another full bath and laundry room. The Gala is the perfect option for anyone looking for a spacious townhome living in a location second to none. \*\*Please call our Online Sales Consultants at 757-550-2617 to learn more!

### **FIRST FLOOR**

**CONTACT US** 757-550-2617