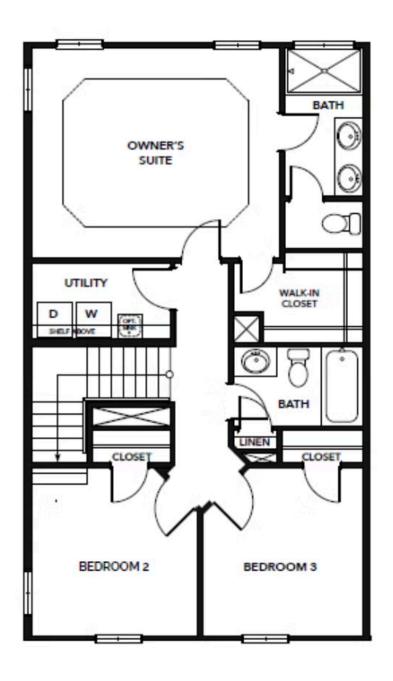

## The Gala Floor Plan

Welcome home to the Gala, a three-story townhome that combines function and style into your everyday life. The 2,000+ square feet holds 4 bedrooms and 3.5 bathrooms. The first floor holds a bedroom and a full bath. On this floor, you also have access to your two-car garage. On the second floor, you will find a spacious living room, powder room, and dining room that is connected to your kitchen separated by a large island. On the third floor, you will find two bedrooms, your owner suite and bathroom which has been upgraded to a deluxe owner's bathroom. Additionally, you will find another full bath and laundry room. The Gala is the perfect option for anyone looking for a spacious townhome living in a location second to none. \*\*Please call our Online Sales Consultants at 757-550-2617 to learn more!

### THIRD FLOOR

THIRD FLOOR

**CONTACT US** 757-550-2617