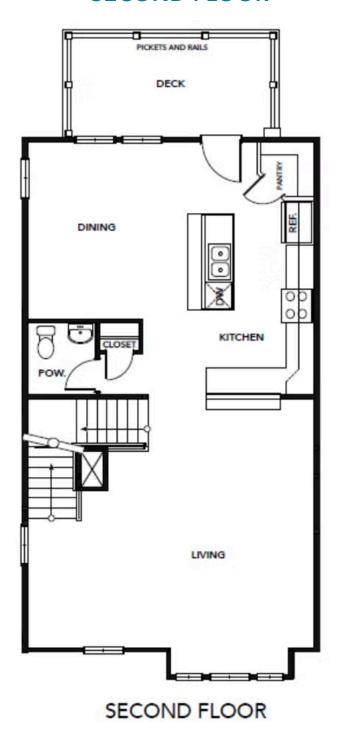

## The Gala Floor Plan

Welcome home to the Gala, a three-story townhome that combines function and style into your everyday life. The 2,000+ square feet holds 4 bedrooms and 3.5 bathrooms. The first floor holds a bedroom and a full bath. On this floor, you also have access to your two-car garage. On the second floor, you will find a spacious living room, powder room, and dining room that is connected to your kitchen separated by a large island. On the third floor, you will find two bedrooms, your owner suite and bathroom which has been upgraded to a deluxe owner's bathroom. Additionally, you will find another full bath and laundry room. The Gala is the perfect option for anyone looking for a spacious townhome living in a location second to none. \*\*Please call our Online Sales Consultants at 757-550-2617 to learn more!

### **SECOND FLOOR**

**CONTACT US** 757-550-2617