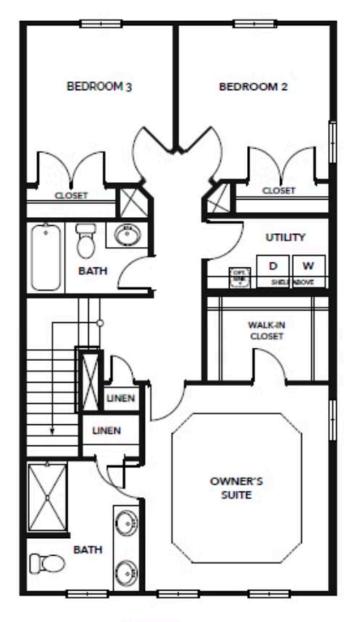

## The Ambrosia Floor Plan

The Ambrosia is a concise floorplan that combines daily functionality and open relaxed living. On the first floor, you will enter your foyer to find a spacious bedroom and attached full bath. On the Second-floor you will find a wide open area that consists of your great room, kitchen, and dining area. In the center of it all is a large kitchen island. Lastly, on the third floor, you will find your laundry room, two more bedrooms, and your owner's suite with an attached upgraded deluxe owner's bathroom. All 2,155 square feet are used to advance your daily life and will make your life even easier after a long day. \*\*Please call our Online Sales Consultants at 757-550-2617 to learn more!

### THIRD FLOOR

THIRD FLOOR

**CONTACT US** 757-550-2617