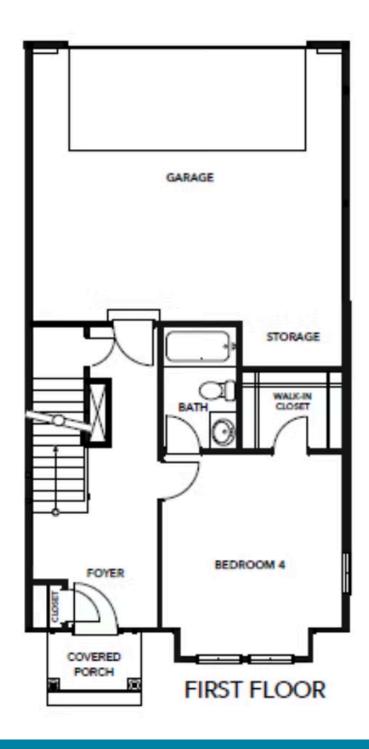

## The Ambrosia Floor Plan

The Ambrosia is a concise floorplan that combines daily functionality and open relaxed living. On the first floor, you will enter your foyer to find a spacious bedroom and attached full bath. On the Second-floor you will find a wide open area that consists of your great room, kitchen, and dining area. In the center of it all is a large kitchen island. Lastly, on the third floor, you will find your laundry room, two more bedrooms, and your owner's suite with an attached upgraded deluxe owner's bathroom. All 2,155 square feet are used to advance your daily life and will make your life even easier after a long day. \*\*Please call our Online Sales Consultants at 757-550-2617 to learn more!

### **FIRST FLOOR**

**CONTACT US** 757-550-2617