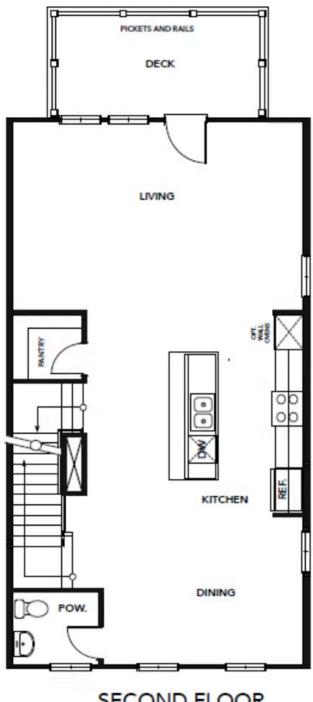

## The Ambrosia Floor Plan

The Ambrosia is a concise floorplan that combines daily functionality and open relaxed living. On the first floor, you will enter your foyer to find a spacious bedroom and attached full bath. On the Second-floor you will find a wide open area that consists of your great room, kitchen, and dining area. In the center of it all is a large kitchen island. Lastly, on the third floor, you will find your laundry room, two more bedrooms, and your owner's suite with an attached upgraded deluxe owner's bathroom. All 2,155 square feet are used to advance your daily life and will make your life even easier after a long day. \*\*Please call our Online Sales Consultants at 757-550-2617 to learn more!

### **SECOND FLOOR**

SECOND FLOOR

**CONTACT US** 757-550-2617