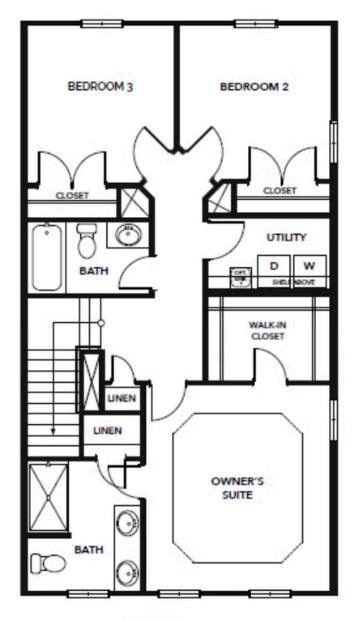

ed bathroom. On the Second-floor you will find a wide open area that consists of your great room, kitchen, and dining area. In the center of it is a large kitchen island. Lastly, on the third floor, you will find your laundry room, two more bedrooms, and your owner's suite with an attached upgraded deluxe bathroom. All 2,155 square feet are used to advance your daily life and will make your life even easier after a long day. \*Photos of Similar Home Shown\*\*\*Please call our Online Sales Consultants at 757-550-2617 to learn more!

\$425,900



4 Bedrooms



3.5 Bathrooms



2,155 Sq.Ft.



3 Stories



2 Car Garage

**CONTACT US** 757-550-2617



### **FIRST FLOOR**



**CONTACT US** 757-550-2617





### **SECOND FLOOR**



SECOND FLOOR

**CONTACT US** 757-550-2617





### THIRD FLOOR



THIRD FLOOR

**CONTACT US** 757-550-2617