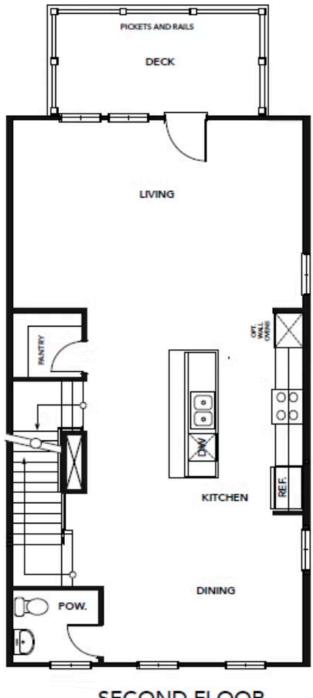

oor, you will enter your foyer to find a bedroom and a full attached bathroom. On the Second-floor you will find a wide open area that consists of your great room, kitchen, and dining area. In the center of it is a large kitchen island. Lastly, on the third floor, you will find your laundry room, two more bedrooms, and your owner's suite with an attached upgraded deluxe bathroom. All 2,155 square feet are used to advance your daily life and will make your life even easier after a long day. \*Photos of Similar Home Shown\*\*\*Please call our Online Sales Consultants at 757-550-2617 to learn more!

\$425,900



4 Bedrooms



3.5 Bathrooms



2,155 Sq.Ft.



3 Stories



2 Car Garage

**CONTACT US** 757-550-2617



### **FIRST FLOOR**



**CONTACT US** 757-550-2617





### **SECOND FLOOR**



SECOND FLOOR

**CONTACT US** 757-550-2617





### THIRD FLOOR



THIRD FLOOR

**CONTACT US** 757-550-2617