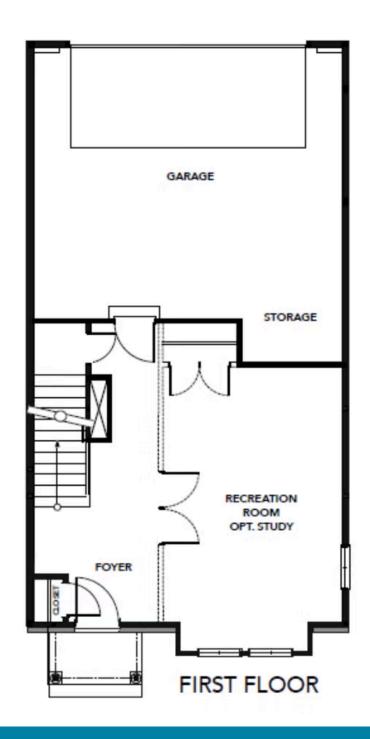

ly functionality and open relaxed living. On the first floor, you will enter your foyer to find a bedroom and a full attached bathroom. On the Second-floor you will find a wide open area that consists of your great room, kitchen, and dining area. In the center of it is a large kitchen island. Lastly, on the third floor, you will find your laundry room, two more bedrooms, and your owner's suite with an attached upgraded deluxe bathroom. All 2,155 square feet are used to advance your daily life and will make your life even easier after a long day. \*Photos of Similar Home Shown\*\*\*Please call our Online Sales Consultants at 757-550-2617 to learn more!

\$425,900



4 Bedrooms



3.5 Bathrooms



2,155 Sq.Ft.



3 Stories



2 Car Garage

**CONTACT US** 757-550-2617



### **FIRST FLOOR**



**CONTACT US** 757-550-2617





### **SECOND FLOOR**



SECOND FLOOR

**CONTACT US** 757-550-2617





### THIRD FLOOR



THIRD FLOOR

**CONTACT US** 757-550-2617