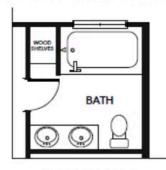

## **OPTIONS**

OPT. DELUXE OWNER'S BATH #1

OPT. DELUXE OWNER'S BATH #2

OPT. BEDROOM 4 WITH BATH