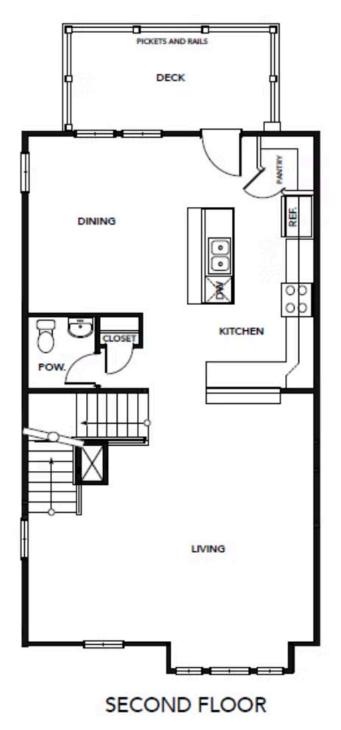

## **Townes at Coliseum Central Community** The Gala Floor Plan

Welcome home to the Gala, a three-story townhome that combines function and style into your everyday life. The 2,000+ square feet holds 4 bedrooms and 3.5 bathrooms. The first floor holds a bedroom and full bath. On this floor, you also have access to your two-car garage. On the second floor, you will find a spacious living room, powder room, and dining room that is connected to your kitchen separated by a large island. On the third floor, you will find two bedrooms, your owner suite, and bathroom that has been upgraded with deluxe features, as well as another full bath and laundry room. The Gala is the perfect option for anyone looking for spacious townhome living in a location second to none. \*\*Please call our Online Sales Consultants at 757-550-2617 to learn more!

#### **SECOND FLOOR**