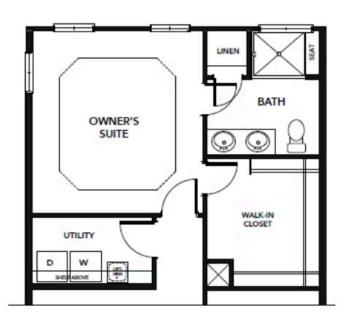

## **OPTIONS**

OPT. DELUXE OWNER'S BATH #1

OPT. DELUXE OWNER'S BATH #2

OPT. BEDROOM 4 WITH BATH