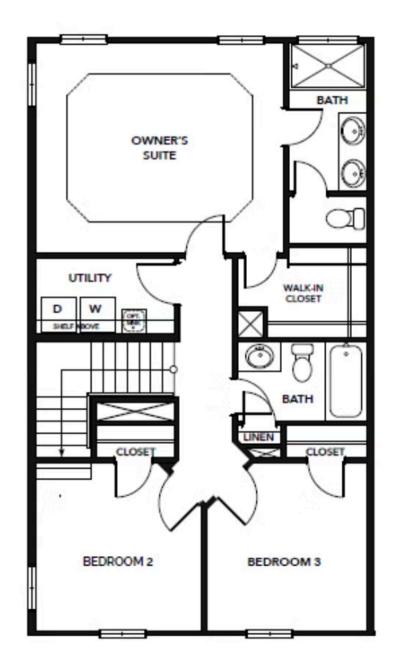

th and laundry room. The Gala is the perfect option for anyone looking for spacious townhome living in a location second to none. \*\*Please call our Online Sales Consultants at 757-550-2617 to learn more!

# \$399,900



#### CONTACT US 757-550-2617

#### WWW.CHESHOMES.COM



Chesapeake Homes continuously improves home designs and reserves the right to modify home features and specifications without notice or obligation. Square footage and measurements are approximate. Renderings of elevations are artist's concepts. Floor plans vary per elevation. Chesapeake Homes standard features vary by home design and



## FIRST FLOOR



#### **CONTACT US** 757-550-2617

#### WWW.CHESHOMES.COM





#### **SECOND FLOOR**



#### **CONTACT US** 757-550-2617

#### WWW.CHESHOMES.COM





## THIRD FLOOR



## THIRD FLOOR

#### **CONTACT US** 757-550-2617

#### WWW.CHESHOMES.COM





## **OPTIONS**



OPT. DELUXE OWNER'S BATH #1



OPT. DELUXE OWNER'S BATH #2



OPT. BEDROOM 4 WITH BATH

#### CONTACT US 757-550-2617

#### WWW.CHESHOMES.COM