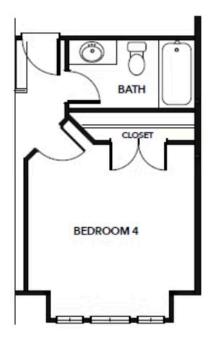

## **OPTIONS**

OPT. DELUXE OWNER'S BATH #1

OPT. DELUXE OWNER'S BATH #2

OPT. BEDROOM 4 WITH BATH