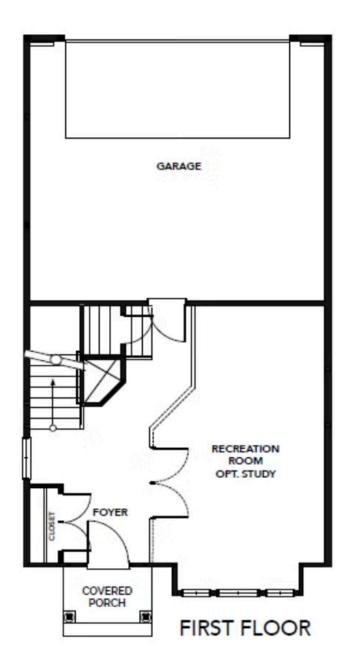

## **Townes at Coliseum Central Community** The Gala Floor Plan

Welcome home to the Gala, a three-story townhome that combines function and style into your everyday life. The 2,000+ square feet holds 4 bedrooms and 3.5 bathrooms. The first floor holds a bedroom and full bath. On this floor, you also have access to your two-car garage. On the second floor, you will find a spacious living room, powder room, and dining room that is connected to your kitchen separated by a large island. On the third floor, you will find two bedrooms, your owner suite, and bathroom that has been upgraded with deluxe features, as well as another full bath and laundry room. The Gala is the perfect option for anyone looking for spacious townhome living in a location second to none. \*\*Please call our Online Sales Consultants at 757-550-2617 to learn more!

## FIRST FLOOR