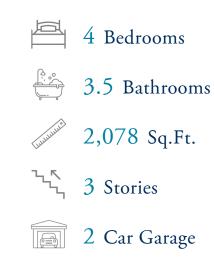

## **Townes at Coliseum Central Community** The Gala Floor Plan

Welcome home to the Gala, a three-story townhome that combines function and style into your everyday life. The 2,000+ square feet holds 4 bedrooms and 3.5 bathrooms. The first floor holds a bedroom and full bath. On this floor, you also have access to your two-car garage. On the second floor, you will find a spacious living room, powder room, and dining room that is connected to your kitchen separated by a large island. On the third floor, you will find two bedrooms, your owner suite, and bathroom that has been upgraded with deluxe features, as well as another full bath and laundry room. The Gala is the perfect option for anyone looking for spacious townhome living in a location second to none. \*\*Please call our Online Sales Consultants at 757-550-2617 to learn more!