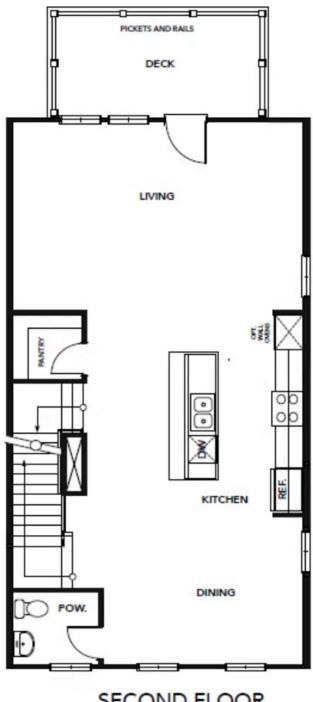

## The Ambrosia Floor Plan

The Ambrosia is a concise floorplan that combines daily functionality and open relaxed living. On the first floor, you will enter your foyer to find a bedroom and full bath. On the Second-floor you will find a wide open area that consists of your great room, kitchen, and dining area. In the center of it is a large kitchen island. Lastly, you will find your laundry room, two more bedrooms, and your owner's suite with the upgraded deluxe bathroom on the third floor. All 2,155 square feet are used to advance your daily life and will make your life even easier after a long day. \*\*Please call our Online Sales Consultants at 757-550-2617 to learn more!

### **SECOND FLOOR**

SECOND FLOOR

**CONTACT US** 757-550-2617