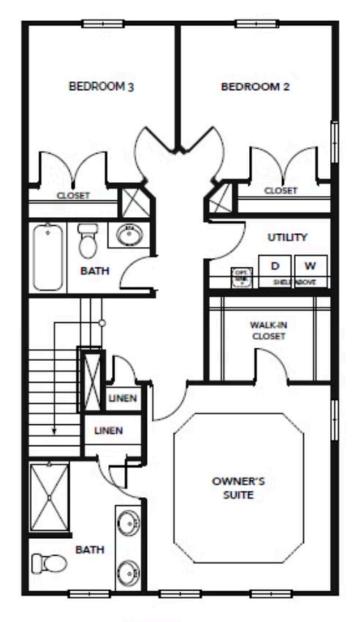

## The Ambrosia Floor Plan

The Ambrosia is a concise floorplan that combines daily functionality and open relaxed living. On the first floor, you will enter your foyer to find a bedroom and full bath. On the Second-floor you will find a wide open area that consists of your great room, kitchen, and dining area. In the center of it is a large kitchen island. Lastly, you will find your laundry room, two more bedrooms, and your owner's suite with the upgraded deluxe bathroom on the third floor. All 2,155 square feet are used to advance your daily life and will make your life even easier after a long day. \*\*Please call our Online Sales Consultants at 757-550-2617 to learn more!

### **THIRD FLOOR**

THIRD FLOOR

**CONTACT US** 757-550-2617