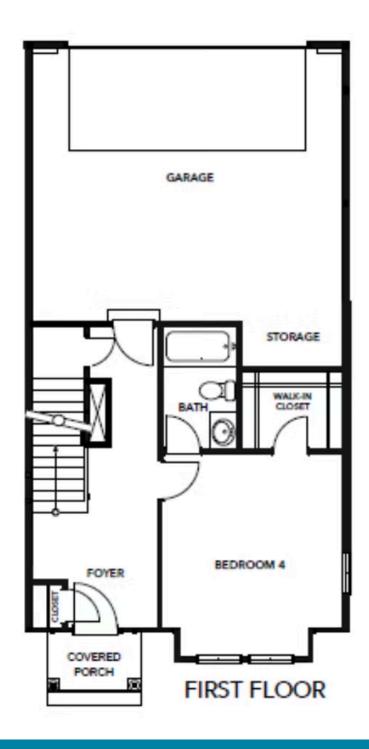

## The Ambrosia Floor Plan

The Ambrosia is a concise floorplan that combines daily functionality and open relaxed living. On the first floor, you will enter your foyer to find a bedroom and full bath. On the Second-floor you will find a wide open area that consists of your great room, kitchen, and dining area. In the center of it is a large kitchen island. Lastly, you will find your laundry room, two more bedrooms, and your owner's suite with the upgraded deluxe bathroom on the third floor. All 2,155 square feet are used to advance your daily life and will make your life even easier after a long day. \*\*Please call our Online Sales Consultants at 757-550-2617 to learn more!

### **FIRST FLOOR**

**CONTACT US** 757-550-2617