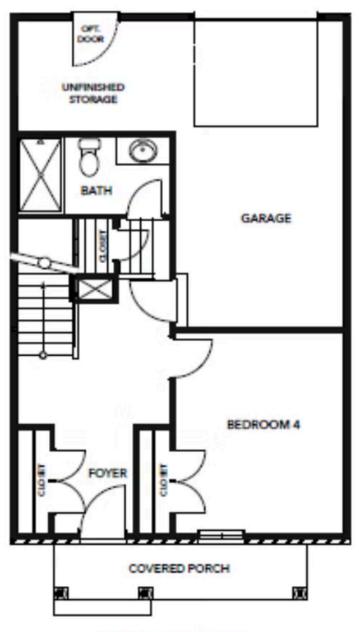

## **FIRST FLOOR**

FIRST FLOOR

**CONTACT US** 757-550-2617

**WWW.CHESHOMES.COM** 

## The Braeburn TOWNES AT COLISEUM CENTRAL

The Braeburn uses all 1,821 square feet to its advantage. On the first floor, you will find a bedroom located directly off the foyer, as well as a full bathroom and access to your one-car garage, which features a storage area. Up the stairs to the second floor, you will find a large open living area attached to a kitchen with a corner pantry and an island. Past the island, you will find a breakfast nook/dining area, as well as a powder room. Lastly, on the third floor, prepare to enter your beautiful owner's suite, featuring tray ceilings, an attached bathroom, and a walk-in closet. Additionally, on this level is a full bath, laundry area, and two additional bedrooms.