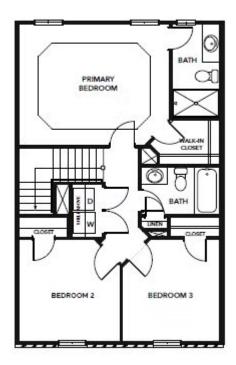

## **THIRD FLOOR**

**CONTACT US** 757-550-2617

**WWW.CHESHOMES.COM** 

## The Braeburn TOWNES AT COLISEUM CENTRAL

The Braeburn uses all 1,821 square feet to its advantage. On the first floor, you will find a bedroom located directly off the foyer, as well as a full bathroom and access to your one-car garage, which features a storage area. Up the stairs to the second floor, you will find a large open living area attached to a kitchen with a corner pantry and an island. Past the island, you will find a breakfast nook/dining area, as well as a powder room. Lastly, on the third floor, prepare to enter your beautiful owner's suite, featuring tray ceilings, an attached bathroom, and a walk-in closet. Additionally, on this level is a full bath, laundry area, and two additional bedrooms.