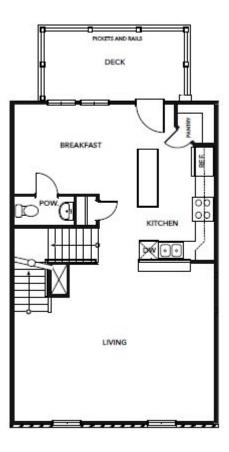

## **SECOND FLOOR**

**CONTACT US** 757-550-2617

**WWW.CHESHOMES.COM** 

## The Braeburn TOWNES AT COLISEUM CENTRAL

The Braeburn uses all 1,821 square feet to its advantage. On the first floor, you will find a bedroom located directly off the foyer, as well as a full bathroom and access to your one-car garage, which features a storage area. Up the stairs to the second floor, you will find a large open living area attached to a kitchen with a corner pantry and an island. Past the island, you will find a breakfast nook/dining area, as well as a powder room. Lastly, on the third floor, prepare to enter your beautiful owner's suite, featuring tray ceilings, an attached bathroom, and a walk-in closet. Additionally, on this level is a full bath, laundry area, and two additional bedrooms.