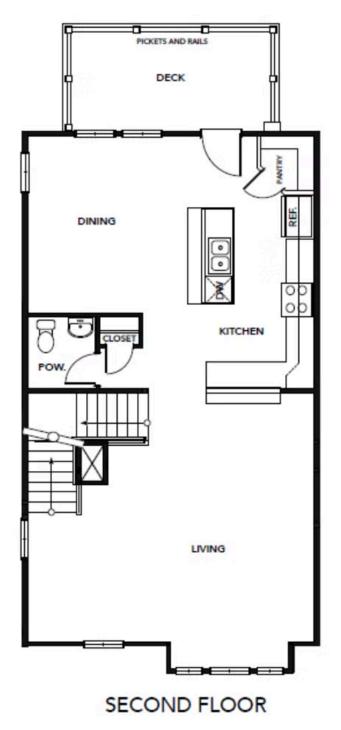

# From \$379,900

Welcome home to the Gala, a three-story townhome that combines function and style into your everyday life. This floor plan features 4 bedrooms and 3.5 bathrooms in over 2,000 square feet of luxury living. The first floor holds a bedroom, bathroom, the foyer, and access to your two-car garage. On the second floor, you will find a spacious living room, powder room, and dining room that is connected to your kitchen, separated by a large island. On the third floor, you will find two bedrooms, your owner suite with ensuite bathroom, as well as another full bath and laundry room. The Gala is the perfect option for anyone looking for spacious townhome living in a location second to none.

# **SECOND FLOOR**