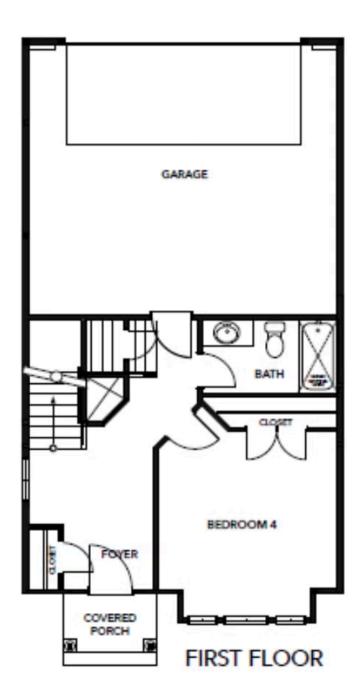

# From \$379,900

Welcome home to the Gala, a three-story townhome that combines function and style into your everyday life. This floor plan features 4 bedrooms and 3.5 bathrooms in over 2,000 square feet of luxury living. The first floor holds a bedroom, bathroom, the foyer, and access to your two-car garage. On the second floor, you will find a spacious living room, powder room, and dining room that is connected to your kitchen, separated by a large island. On the third floor, you will find two bedrooms, your owner suite with ensuite bathroom, as well as another full bath and laundry room. The Gala is the perfect option for anyone looking for spacious townhome living in a location second to none.

# **FIRST FLOOR**