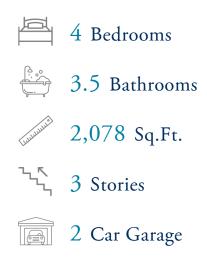

# From \$379,900

Welcome home to the Gala, a three-story townhome that combines function and style into your everyday life. This floor plan features 4 bedrooms and 3.5 bathrooms in over 2,000 square feet of luxury living. The first floor holds a bedroom, bathroom, the foyer, and access to your two-car garage. On the second floor, you will find a spacious living room, powder room, and dining room that is connected to your kitchen, separated by a large island. On the third floor, you will find two bedrooms, your owner suite with ensuite bathroom, as well as another full bath and laundry room. The Gala is the perfect option for anyone looking for spacious townhome living in a location second to none.