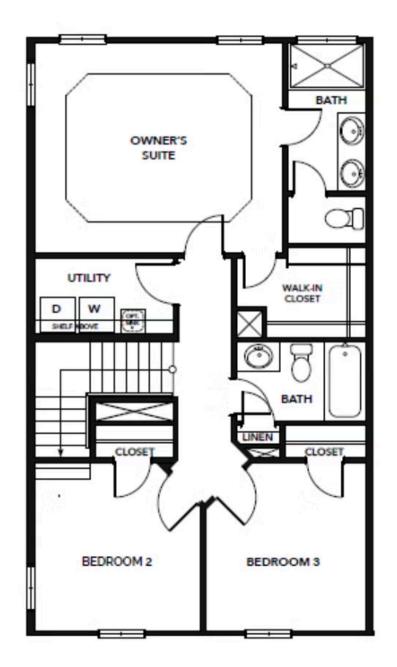

bedrooms and 3.5 bathrooms in over 2,000 square feet of luxury living. The first floor holds a bedroom, bathroom, the foyer, and access to your two-car garage. On the second floor, you will find a spacious living room, powder room, and dining room that is connected to your kitchen, separated by a large island. On the third floor, you will find two bedrooms, your owner suite with ensuite bathroom, as well as another full bath and laundry room. The Gala is the perfect option for anyone looking for spacious townhome living in a location second to none.



#### **CONTACT US** 757-550-2617

#### WWW.CHESHOMES.COM





# **FIRST FLOOR**



### **CONTACT US** 757-550-2617

#### WWW.CHESHOMES.COM





# **SECOND FLOOR**



#### **CONTACT US** 757-550-2617

## WWW.CHESHOMES.COM





# THIRD FLOOR



# THIRD FLOOR

## **CONTACT US** 757-550-2617

## WWW.CHESHOMES.COM