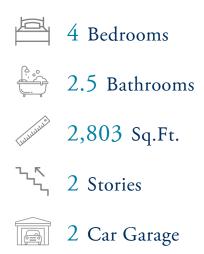

## From \$334,900

A masterpiece of model living environments, The Sierra offers the perfect plan for larger families. With four to five bedrooms - including one bedroom on the first floor - and two and a half baths, this 2,618 square foot model performs in harmony with today's busy lifestyles. A huge and open kitchen, breakfast area, and great room will be the place to conduct your family's daily activities. If you're looking for a full openconcept home, ask about our alternate kitchen option that gives you a large standalone island.The second floor has a plethora of space to spend your days lounging. The Owner's Suite will amaze, with its immense L-shaped walk-in closet and Owner's Bath with separate tub and shower to help simplify your morning routine! If a media room or recreation room is on your new home checklist, step into this impressive loft space ...