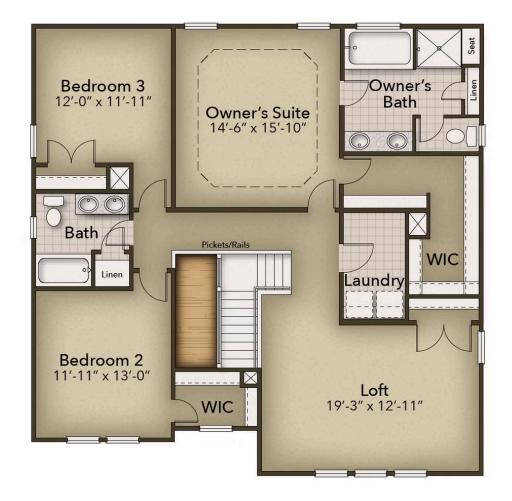

open-concept kitchen and great room create an extensive floorplan broken up with a gourmet kitchen island and breakfast nook. Plus, with covered patio access connected, who says you can't enjoy your morning coffee outside? Once you head upstairs, you will find a vast loft area. It's the perfect spot for that media room, playroom, or workout spot you have been looking for. After a long day, you will feel like you are living a life of luxury once you step into the Owner's Suite. With beautiful tray ceilings, an upscale L-shaped walk-in closet, and ...

# \$609,900



4 Bedrooms



3.0 Bathrooms



2,619 Sq.Ft.



2 Stories



2 Car Garage

**CONTACT US** 757-550-2617

WWW.CHESHOMES.COM





### **FIRST FLOOR**



**CONTACT US** 757-550-2617

**WWW.CHESHOMES.COM** 





### **SECOND FLOOR**



**CONTACT US** 757-550-2617

**WWW.CHESHOMES.COM**