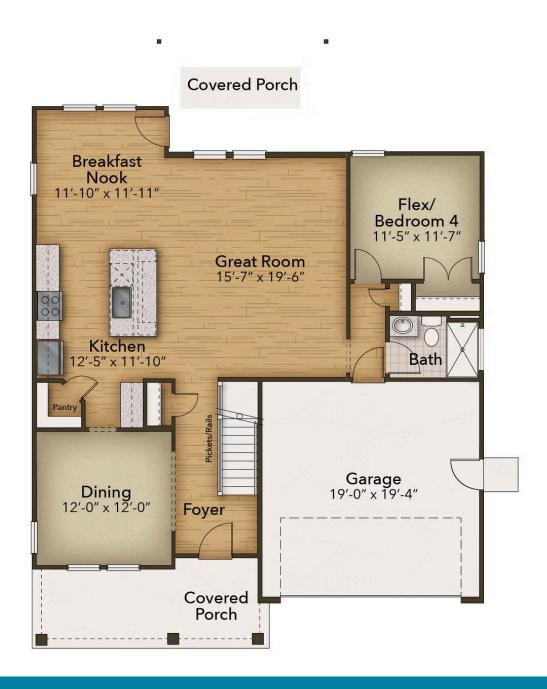

on plan offers a spacious lifestyle with four bedrooms and three full baths. The open-concept kitchen and great room create an extensive floorplan broken up with a gourmet kitchen island and breakfast nook. Plus, with covered patio access connected, who says you can't enjoy your morning coffee outside? Once you head upstairs, you will find a vast loft area. It's the perfect spot for that media room, playroom, or workout spot you have been looking for. After a long day, you will feel like you are living a life of luxury once you step into the Owner's Suite. With beautiful tray ceilings, an upscale L-shaped walk-in closet, and ...

# \$609,900



4 Bedrooms



3.0 Bathrooms



2,619 Sq.Ft.



2 Stories



2 Car Garage

**CONTACT US** 757-550-2617

WWW.CHESHOMES.COM





### **FIRST FLOOR**



**CONTACT US** 757-550-2617

**WWW.CHESHOMES.COM** 





### **SECOND FLOOR**



**CONTACT US** 757-550-2617

**WWW.CHESHOMES.COM**