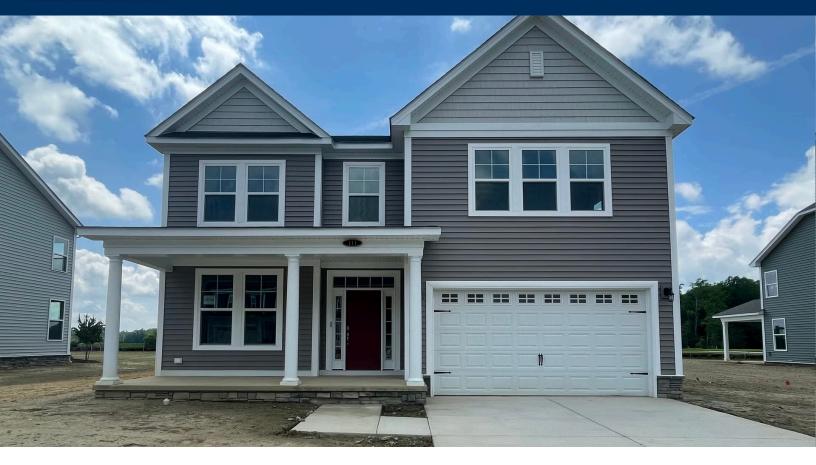

### The Persimmon Floor Plan

These 2,619 square feet of space are for any family on the go during the week and those who love to lounge on the weekends. The Persimmon plan offers a spacious lifestyle with four bedrooms and three full baths. The open-concept kitchen and great room create an extensive floorplan broken up with a gourmet kitchen island and breakfast nook. Plus, with covered patio access connected, who says you can't enjoy your morning coffee outside? Once you head upstairs, you will find a vast loft area. It's the perfect spot for that media room, playroom, or workout spot you have been looking for. After a long day, you will feel like you are living a life of luxury once you step into the Owner's Suite. With beautiful tray ceilings, an upscale L-shaped walk-in closet, and ...

# \$609,900

4 Bedrooms

3.0 Bathrooms

2,619 Sq.Ft.

2 Stories

2 Car Garage

**CONTACT US** 757-550-2617

WWW.CHESHOMES.COM