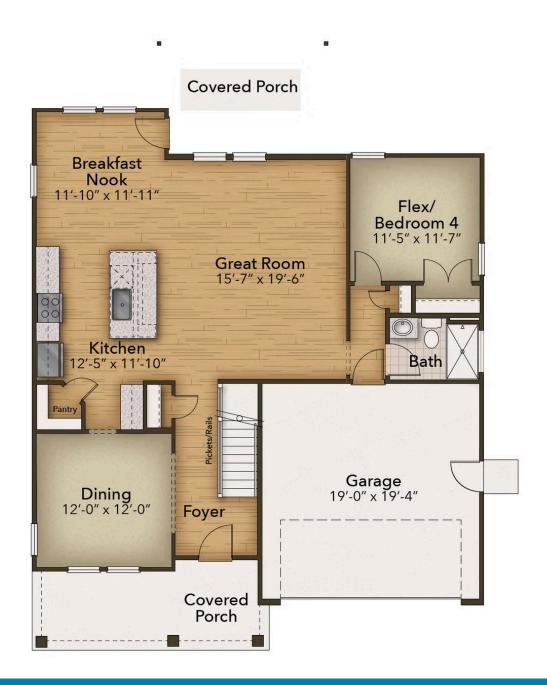

immon plan offers a spacious lifestyle with four bedrooms and three full baths. The open-concept kitchen and great room create an extensive floorplan broken up with a gourmet kitchen island and breakfast nook. Plus, with covered patio access connected, who says you can't enjoy your morning coffee outside? Once you head upstairs, you will find a vast loft area. It's the perfect spot for that media room, playroom, or workout spot you have been looking for. After a long day, you will feel like you are living a life of luxury once you step into the Owner's Suite. With beautiful tray ceilings, an upscale L-shaped walk-in closet, and ...

\$624,900



4 Bedrooms



3.0 Bathrooms



2,619 Sq.Ft.



2 Stories



2 Car Garage

**CONTACT US** 757-550-2617

WWW.CHESHOMES.COM





## **FIRST FLOOR**



**CONTACT US** 757-550-2617

**WWW.CHESHOMES.COM** 





## **SECOND FLOOR**



**CONTACT US** 757-550-2617

**WWW.CHESHOMES.COM**