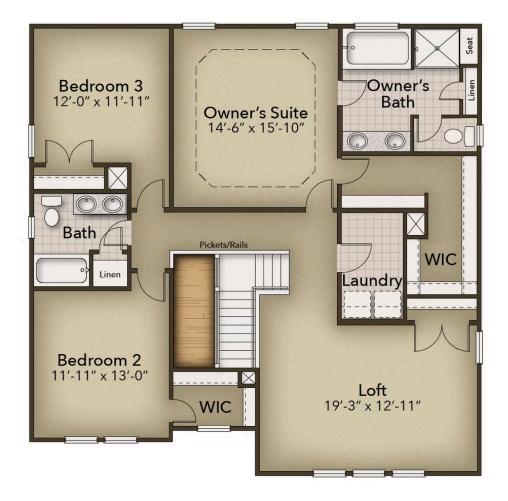

The open-concept kitchen and great room create an extensive floorplan broken up with a gourmet kitchen island and breakfast nook. Plus, with covered patio access connected, who says you can't enjoy your morning coffee outside? Once you head upstairs, you will find a vast loft area. It's the perfect spot for that media room, playroom, or workout spot you have been looking for. After a long day, you will feel like you are living a life of luxury once you step into the Owner's Suite. With beautiful tray ceilings, an upscale L-shaped walk-in closet, and ...

\$624,900



4 Bedrooms



3.0 Bathrooms



2,619 Sq.Ft.



2 Stories



2 Car Garage

**CONTACT US** 757-550-2617

WWW.CHESHOMES.COM





## **FIRST FLOOR**



**CONTACT US** 757-550-2617

**WWW.CHESHOMES.COM** 





## **SECOND FLOOR**



**CONTACT US** 757-550-2617

**WWW.CHESHOMES.COM**