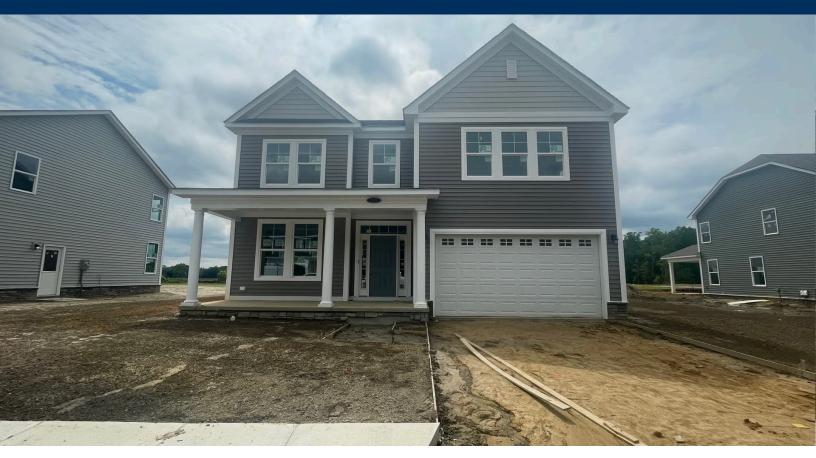

## The Persimmon Floor Plan

These 2,619 square feet of space are for any family on the go during the week and those who love to lounge on the weekends. The Persimmon plan offers a spacious lifestyle with four bedrooms and three full baths. The open-concept kitchen and great room create an extensive floorplan broken up with a gourmet kitchen island and breakfast nook. Plus, with covered patio access connected, who says you can't enjoy your morning coffee outside? Once you head upstairs, you will find a vast loft area. It's the perfect spot for that media room, playroom, or workout spot you have been looking for. After a long day, you will feel like you are living a life of luxury once you step into the Owner's Suite. With beautiful tray ceilings, an upscale L-shaped walk-in closet, and ...

\$624,900

4 Bedrooms

3.0 Bathrooms

2,619 Sq.Ft.

2 Stories

2 Car Garage

**CONTACT US** 757-550-2617

WWW.CHESHOMES.COM