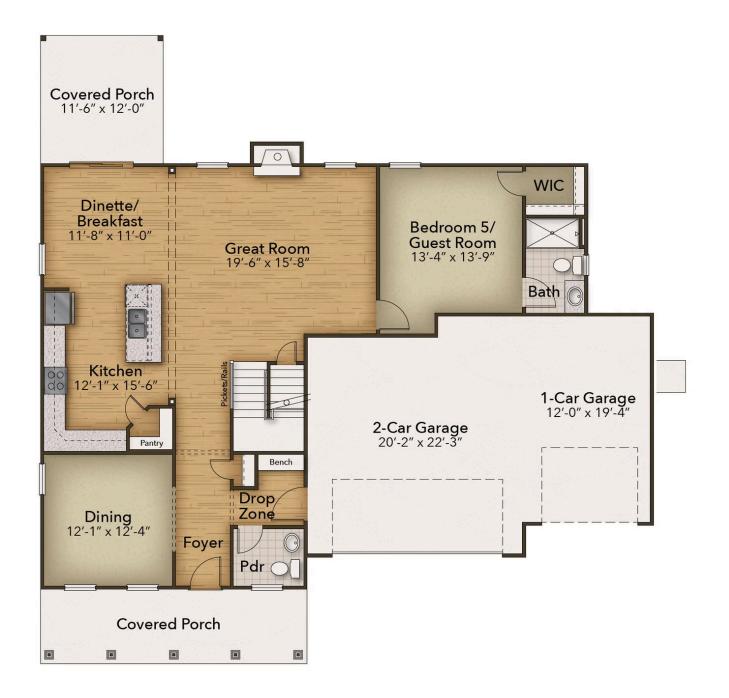

## The Azalea Floor Plan

Welcome to The Azalea model! This open-concept plan allows for natural lighting to fill the 3,081 square feet of space it offers. The spacious living room flows right into the kitchen, separated only by a large island and breakfast nook. It's the perfect place to entertain family and friends because of the rear covered porch, Great Room fireplace, and first-floor guest suite. This bedroom is fitted with a generously sized closet and a full bathroom. Now head to the second floor up the stairs and open the double doors to your Owner's Suite. This personal sanctuary has plenty of space with two walk-in closets, a sitting area, and an extensive attached owner's bathroom. No worries about a crowded morning bathroom routine here, with a double sink vanity, a linen closet, and a separate toilet area. Three additional bedrooms, with sizable closets, and two full bathrooms (one with a double vanity) can also be found on the second floor. The laundry room is also located on this floor for your daily convenience. It is across the hall from the naturally lit loft. This home is a perfect home for a growing ...

## **FIRST FLOOR**

**CONTACT US** 757-550-2617

**WWW.CHESHOMES.COM** 