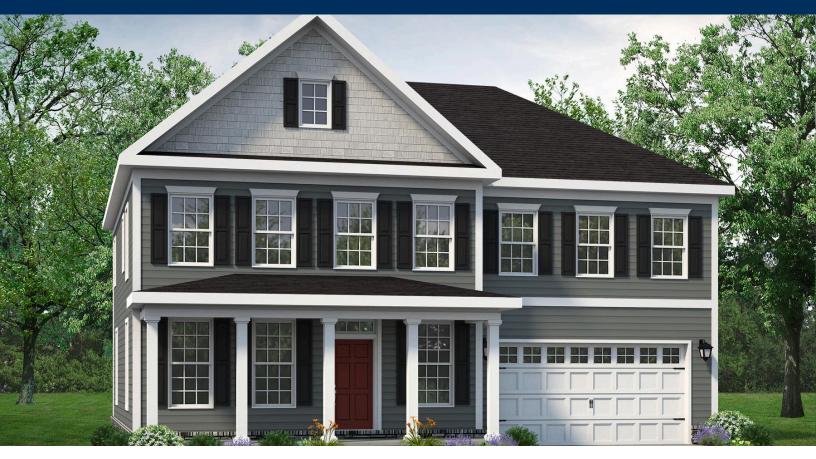

## The Azalea Floor Plan

Welcome to The Azalea model! This open-concept plan allows for natural lighting to fill the 3,081 square feet of space it offers. The spacious living room flows right into the kitchen, separated only by a large island and breakfast nook. It's the perfect place to entertain family and friends because of the rear covered porch, Great Room fireplace, and first-floor guest suite. This bedroom is fitted with a generously sized closet and a full bathroom. Now head to the second floor up the stairs and open the double doors to your Owner's Suite. This personal sanctuary has plenty of space with two walk-in closets, a sitting area, and an extensive attached owner's bathroom. No worries about a crowded morning bathroom routine here, with a double sink vanity, a linen closet, and a separate toilet area. Three additional bedrooms, with sizable closets, and two full bathrooms (one with a double vanity) can also be found on the second floor. The laundry room is also located on this floor for your daily convenience. It is across the hall from the naturally lit loft. This home is a perfect home for a growing ...

5 Bedrooms

4.5 Bathrooms

3,081 Sq.Ft.

2 Stories

3 Car Garage

**CONTACT US** 757-550-2617

**WWW.CHESHOMES.COM** 