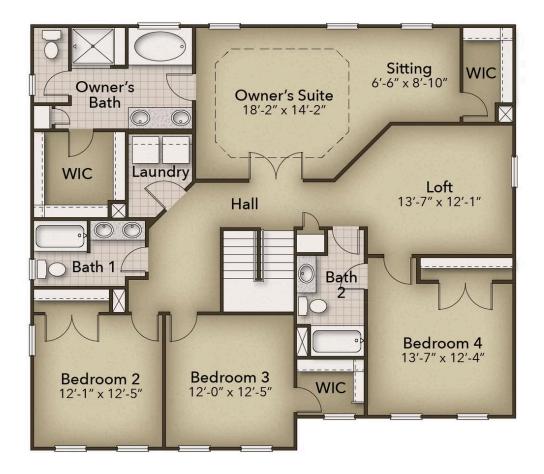

## The Azalea Floor Plan

Welcome to The Azalea model! This open-concept plan allows for natural lighting to fill the 3,081 square feet of space it offers. The spacious living room flows right into the kitchen, separated only by a large island and breakfast nook. It's the perfect place to entertain family and friends because of the rear covered porch, Great Room fireplace, and first-floor guest suite. This bedroom is fitted with a generously sized closet and a full bathroom. Now head to the second floor up the stairs and open the double doors to your Owner's Suite. This personal sanctuary has plenty of space with two walk-in closets, a sitting area, and an extensive attached owner's bathroom. No worries about a crowded morning bathroom routine here, with a double sink vanity, a linen closet, and a separate toilet area. Three additional bedrooms, with sizable closets, and two full bathrooms (one with a double vanity) can also be found on the second floor. The laundry room is also located on this floor for your daily convenience. It is across the hall from the naturally lit loft. This home is a perfect home for a growing ...

## **SECOND FLOOR**

**CONTACT US** 757-550-2617

**WWW.CHESHOMES.COM** 