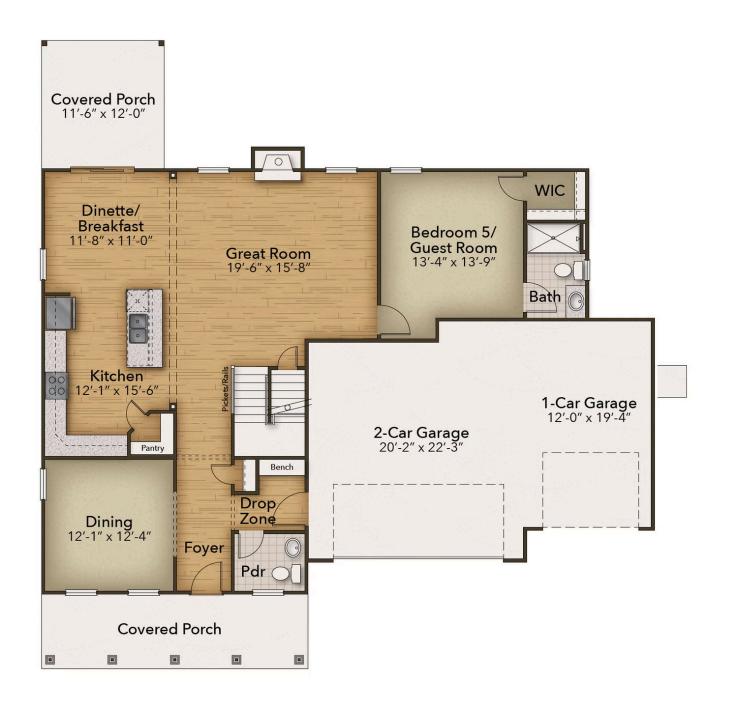

## The Azalea Floor Plan

Welcome to The Azalea model! This open-concept plan allows for natural lighting to fill the 3,016 square feet of space it offers. The spacious living room flows right into the kitchen separated only by a large island and breakfast nook. . It's the perfect place to entertain family and friends because of the rear covered porch, Great Room fireplace, first floor guest suite. This bedroom is fitted with a generously sized closet and full bathroom. Now head to the second floor up the stairs and open the double doors to your Owner's Suite. This personal sanctuary has plenty of space with two walk-in closets, a sitting area, and an extensive attached owner's bathroom. No worries about a crowded morning bathroom routine here, with a double sink vanity, linen closet, and separate toilet area. Three additional bedrooms, with sizable closets, and two full bathrooms (one with a double vanity) can also be found on the second floor. The laundry room is also located on this floor for your daily convenience. It is across the hall from the natural lite loft. This home is a perfect home for a growing family with ...

## **FIRST FLOOR**

**CONTACT US** 757-550-2617

**WWW.CHESHOMES.COM** 