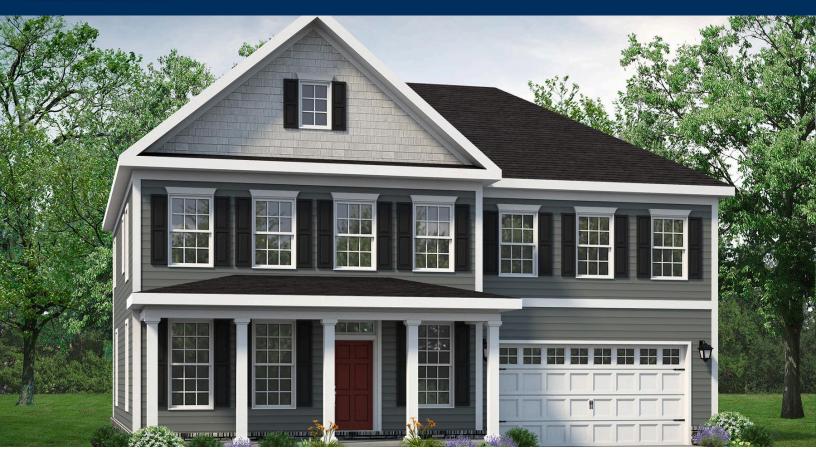

## **River Club Community**

## The Azalea Floor Plan

Welcome to The Azalea model! This open-concept plan allows for natural lighting to fill the 3,016 square feet of space it offers. The spacious living room flows right into the kitchen separated only by a large island and breakfast nook. . It's the perfect place to entertain family and friends because of the rear covered porch, Great Room fireplace, first floor guest suite. This bedroom is fitted with a generously sized closet and full bathroom. Now head to the second floor up the stairs and open the double doors to your Owner's Suite. This personal sanctuary has plenty of space with two walk-in closets, a sitting area, and an extensive attached owner's bathroom. No worries about a crowded morning bathroom routine here, with a double sink vanity, linen closet, and separate toilet area. Three additional bedrooms, with sizable closets, and two full bathrooms (one with a double vanity) can also be found on the second floor. The laundry room is also located on this floor for your daily convenience. It is across the hall from the natural lite loft. This home is a perfect home for a growing family with ...

5 Bedrooms

4.5 Bathrooms

3,081 Sq.Ft.

2 Stories

3 Car Garage

**CONTACT US** 757-550-2617

**WWW.CHESHOMES.COM** 