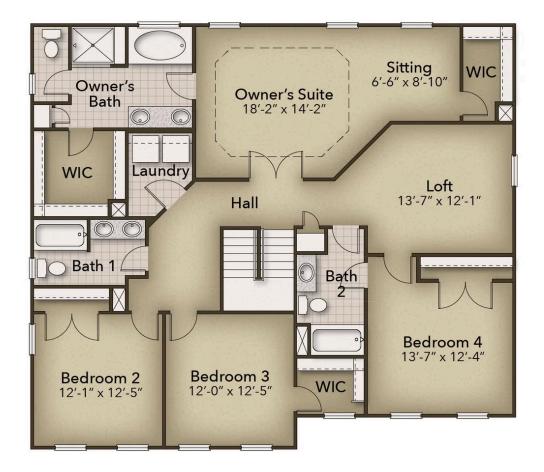

## The Azalea Floor Plan

Welcome to The Azalea model! This open-concept plan allows for natural lighting to fill the 3,016 square feet of space it offers. The spacious living room flows right into the kitchen separated only by a large island and breakfast nook. . It's the perfect place to entertain family and friends because of the rear covered porch, Great Room fireplace, first floor guest suite. This bedroom is fitted with a generously sized closet and full bathroom. Now head to the second floor up the stairs and open the double doors to your Owner's Suite. This personal sanctuary has plenty of space with two walk-in closets, a sitting area, and an extensive attached owner's bathroom. No worries about a crowded morning bathroom routine here, with a double sink vanity, linen closet, and separate toilet area. Three additional bedrooms, with sizable closets, and two full bathrooms (one with a double vanity) can also be found on the second floor. The laundry room is also located on this floor for your daily convenience. It is across the hall from the natural lite loft. This home is a perfect home for a growing family with ...

## **SECOND FLOOR**

**CONTACT US** 757-550-2617

**WWW.CHESHOMES.COM** 