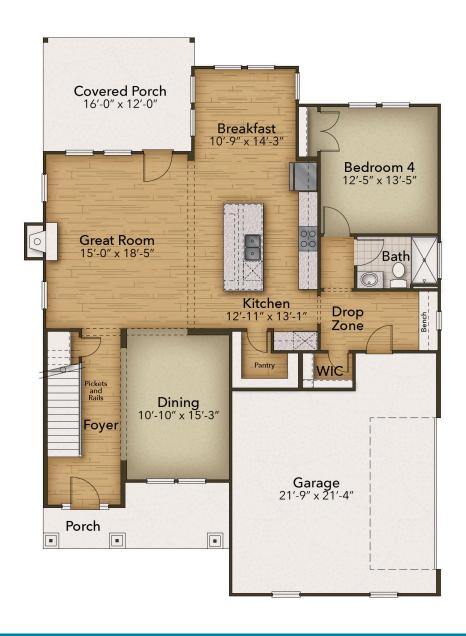

## The Sandalwood Floor Plan

For the growing family on the move. The Sandalwood allows for spacious living with plenty of room for storage with various walk-in closets and a two-car garage. This floorplan tops out at 2,842 square feet with 4 bedrooms, a loft, and three full baths. The first floor has a great flow for that busy lifestyle after work. The gourmet kitchen, great room, dining room, and extended breakfast nook all connect with minimal walls cutting off the open concept plan. Additionally, the first floor has a guest suite, which if needed can be converted into an office, gym, or media room. Right outside this area, you will be happy to find a walk-in closet and a designated drop zone bench area that leads to the garage. This home has been upgraded to have a covered rear porch. Upstairs find your retreat once you enter the large Owner's Suite with two walk-in closets and an owner's bathroom with a deluxe shower option. Located outside the owner's suite are another full bath and two more bedrooms, as well as the laundry room. This placement allows for an easy day of chores and folding as ...

## **FIRST FLOOR**

**CONTACT US** 757-550-2617

**WWW.CHESHOMES.COM** 