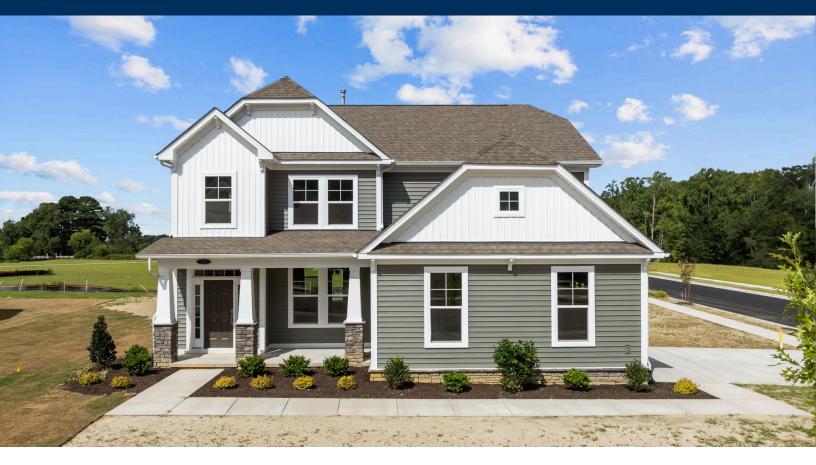

## **River Club Community**

## The Sandalwood Floor Plan

For the growing family on the move. The Sandalwood allows for spacious living with plenty of room for storage with various walk-in closets and a two-car garage. This floorplan tops out at 2,842 square feet with 4 bedrooms, a loft, and three full baths. The first floor has a great flow for that busy lifestyle after work. The gourmet kitchen, great room, dining room, and extended breakfast nook all connect with minimal walls cutting off the open concept plan. Additionally, the first floor has a guest suite, which if needed can be converted into an office, gym, or media room. Right outside this area, you will be happy to find a walk-in closet and a designated drop zone bench area that leads to the garage. This home has been upgraded to have a covered rear porch. Upstairs find your retreat once you enter the large Owner's Suite with two walk-in closets and an owner's bathroom with a deluxe shower option. Located outside the owner's suite are another full bath and two more bedrooms, as well as the laundry room. This placement allows for an easy day of chores and folding as ...

\$669,900

4 Bedrooms

3.0 Bathrooms

2,887 Sq.Ft.

2 Stories

2 Car Garage

**CONTACT US** 757-550-2617

WWW.CHESHOMES.COM