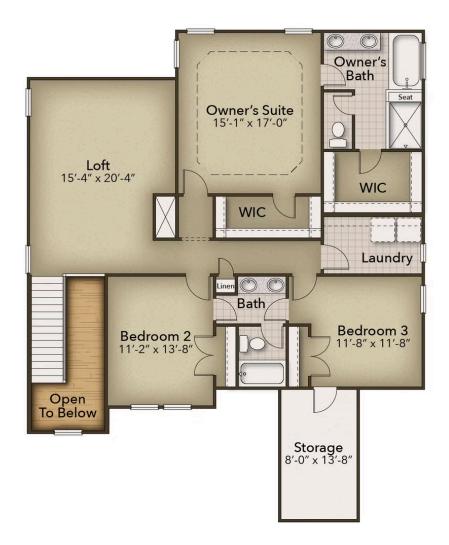

## The Sandalwood Floor Plan

For the growing family on the move. The Sandalwood allows for spacious living with plenty of room for storage with various walk-in closets and a two-car garage. This floorplan tops out at 2,842 square feet with 4 bedrooms, a loft, and three full baths. The first floor has a great flow for that busy lifestyle after work. The gourmet kitchen, great room, dining room, and extended breakfast nook all connect with minimal walls cutting off the open concept plan. Additionally, the first floor has a guest suite, which if needed can be converted into an office, gym, or media room. Right outside this area, you will be happy to find a walk-in closet and a designated drop zone bench area that leads to the garage. This home has been upgraded to have a covered rear porch. Upstairs find your retreat once you enter the large Owner's Suite with two walk-in closets and an owner's bathroom with a deluxe shower option. Located outside the owner's suite are another full bath and two more bedrooms, as well as the laundry room. This placement allows for an easy day of chores and folding as ...

## **SECOND FLOOR**

**CONTACT US** 757-550-2617

**WWW.CHESHOMES.COM** 