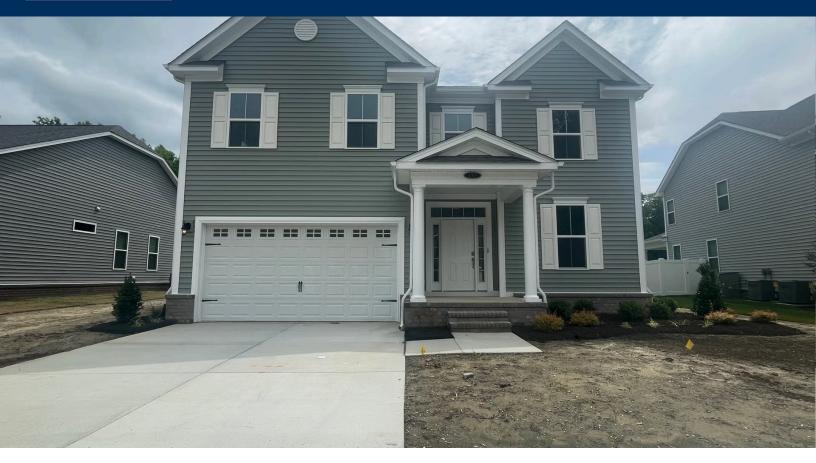

## **River Club Community**

## The Persimmon Floor Plan

These 2,619 square feet of space are for any family on the go during the week and for those who love to lounge on the weekends. The Persimmon plan offers a spacious lifestyle with the option of four to five bedrooms. The open-concept kitchen and great room create an extensive floorplan broken up with a kitchen island and breakfast nook. Plus, with rear-covered porch access from the nook, who says you can't enjoy your morning coffee outside? Make the kitchen your own with our optional gourmet kitchen island or by adding French doors to the dining room. Once you head upstairs, you will find a vast loft area. It's the perfect spot for that media room, playroom, or workout spot you have been looking for. You even have the option to turn the ...

\$607,900

4 Bedrooms

3.0 Bathrooms

2,619 Sq.Ft.

2 Stories

2 Car Garage

**CONTACT US** 757-550-2617

**WWW.CHESHOMES.COM** 