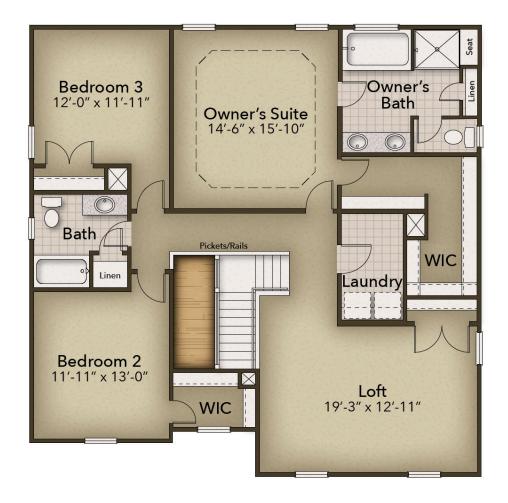

## The Persimmon Floor Plan

These 2,619 square feet of space are for any family on the go during the week and for those who love to lounge on the weekends. The Persimmon plan offers a spacious lifestyle with the option of four to five bedrooms. The open-concept kitchen and great room create an extensive floorplan broken up with a kitchen island and breakfast nook. Plus, with rear-covered porch access from the nook, who says you can't enjoy your morning coffee outside? Make the kitchen your own with our optional gourmet kitchen island or by adding French doors to the dining room. Once you head upstairs, you will find a vast loft area. It's the perfect spot for that media room, playroom, or workout spot you have been looking for. You even have the option to turn the ...

## **SECOND FLOOR**

**CONTACT US** 757-550-2617

**WWW.CHESHOMES.COM** 