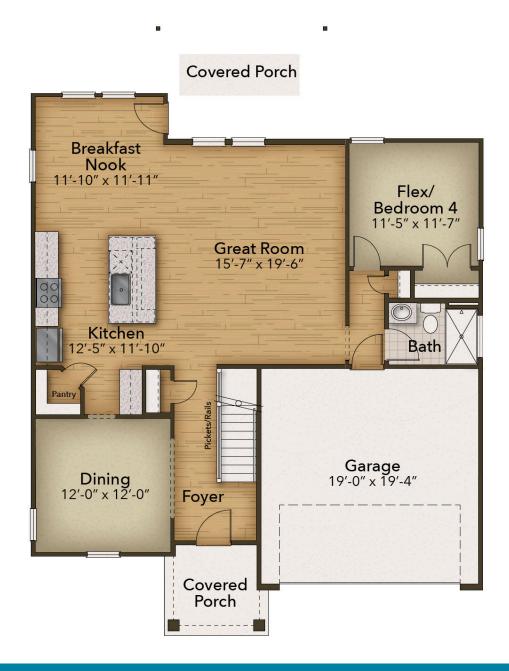

## The Persimmon Floor Plan

These 2,619 square feet of space are for any family on the go during the week and for those who love to lounge on the weekends. The Persimmon plan offers a spacious lifestyle with the option of four to five bedrooms. The open-concept kitchen and great room create an extensive floorplan broken up with a kitchen island and breakfast nook. Plus, with rear-covered porch access from the nook, who says you can't enjoy your morning coffee outside? Make the kitchen your own with our optional gourmet kitchen island or by adding French doors to the dining room. Once you head upstairs, you will find a vast loft area. It's the perfect spot for that media room, playroom, or workout spot you have been looking for. You even have the option to turn the ...

## **FIRST FLOOR**

**CONTACT US** 757-550-2617

**WWW.CHESHOMES.COM** 