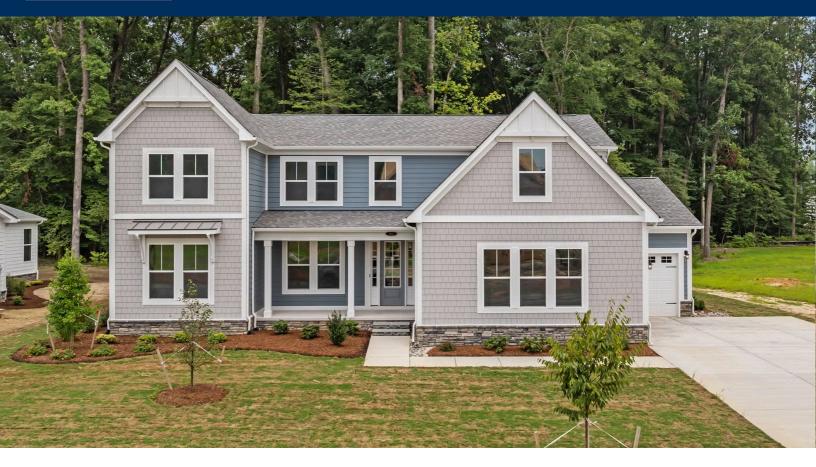

## River Club Community The Bennett Floor Plan

Enter the beautiful Bennett Model from your covered front porch and take in the open-space floorplan. The Bennett features a large great room with coffered ceilings. While kicking back and relaxing in your new great room, that favorite snack isn't far away as the kitchen blends into the floorplan allowing for daily function. A stunning gourmet island elegantly divides the gourmet kitchen, dining area, and drop zone from the rest of the first floor. Perfect for cooking and baking enthusiasts, this spacious kitchen features an ideal layout to bring your culinary creations to life. But the first floor of The Bennett doesn't stop there! With the owner's suite located on this level, your day-to-day tasks have never been this easy, especially with the easy access flow of bedroom to bathroom to laundry room. Plus you will fall in love with the huge walk-in closet connected to the owner's bathroom. Lastly, on the first floor, The Bennett features an additional bedroom with a private full bath attached. Perfect for when guests from out of town need a place to stay. The second floor of The Bennett is just as gorgeous as the first. ...

\$885,900

5 Bedrooms

3.5 Bathrooms

3,489 Sq.Ft.

2 Stories

3 Car Garage

**CONTACT US** 757-550-2617

**WWW.CHESHOMES.COM** 