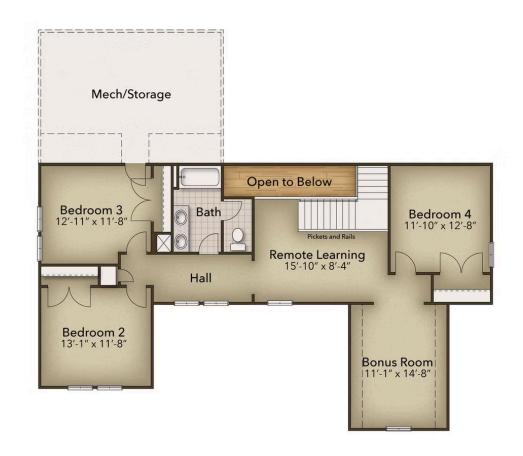

## River Club Community The Bennett Floor Plan

Enter the beautiful Bennett Model from your covered front porch and take in the open-space floorplan. The Bennett features a large great room with coffered ceilings. While kicking back and relaxing in your new great room, that favorite snack isn't far away as the kitchen blends into the floorplan allowing for daily function. A stunning gourmet island elegantly divides the gourmet kitchen, dining area, and drop zone from the rest of the first floor. Perfect for cooking and baking enthusiasts, this spacious kitchen features an ideal layout to bring your culinary creations to life. But the first floor of The Bennett doesn't stop there! With the owner's suite located on this level, your day-to-day tasks have never been this easy, especially with the easy access flow of bedroom to bathroom to laundry room. Plus you will fall in love with the huge walk-in closet connected to the owner's bathroom. Lastly, on the first floor, The Bennett features an additional bedroom with a private full bath attached. Perfect for when guests from out of town need a place to stay. The second floor of The Bennett is just as gorgeous as the first. ...

## **SECOND FLOOR**

**CONTACT US** 757-550-2617

**WWW.CHESHOMES.COM** 