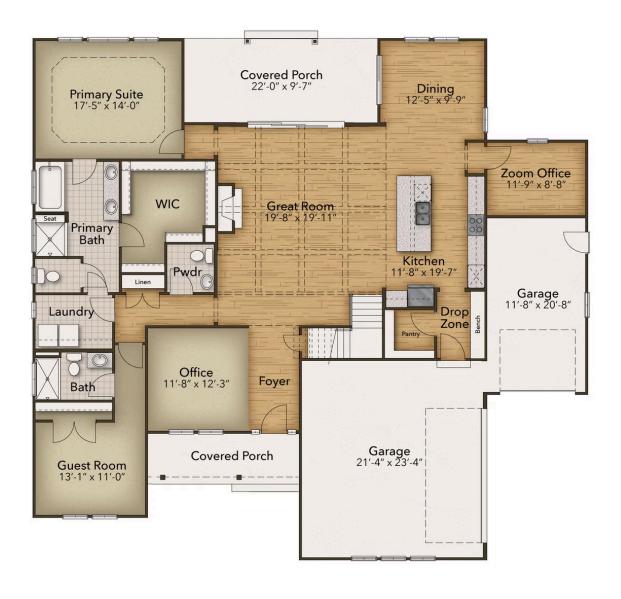

## River Club Community The Bennett Floor Plan

Enter the beautiful Bennett Model from your covered front porch and take in the open-space floorplan. The Bennett features a large great room with coffered ceilings. While kicking back and relaxing in your new great room, that favorite snack isn't far away as the kitchen blends into the floorplan allowing for daily function. A stunning gourmet island elegantly divides the gourmet kitchen, dining area, and drop zone from the rest of the first floor. Perfect for cooking and baking enthusiasts, this spacious kitchen features an ideal layout to bring your culinary creations to life. But the first floor of The Bennett doesn't stop there! With the owner's suite located on this level, your day-to-day tasks have never been this easy, especially with the easy access flow of bedroom to bathroom to laundry room. Plus you will fall in love with the huge walk-in closet connected to the owner's bathroom. Lastly, on the first floor, The Bennett features an additional bedroom with a private full bath attached. Perfect for when guests from out of town need a place to stay. The second floor of The Bennett is just as gorgeous as the first. ...

## **FIRST FLOOR**

**CONTACT US** 757-550-2617

**WWW.CHESHOMES.COM** 