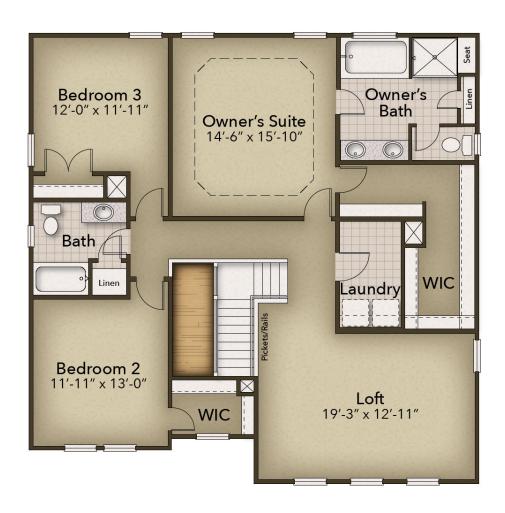

## The Persimmon Floor Plan

\*Past St. Jude Dream Home\*We're ecstatic be the builder of the 2023 St. Jude Dream Home and let us tell you, it is ideal in every way - location, design, and more! Come check out this fantastic Persimmon model sitting at four-bedrooms and three bath home with over 2,600 square feet of living space at our River Club community in Suffolk, VA! The North Suffolk area is booming with things to do and beautiful scenery, away from the hustle and bustle with life's conveniences not far away. Take a look at some of the beautiful options that will are included below! The Persimmon floorplan features 4 bedrooms, 3 full bathrooms, at just over 2,600 square feet of living spaceFirst Bedroom and Full Bathroom makes the perfect guest suiteHuge loft space for lounging or movie nightDeluxe Owner's Bath is the perfect spa-like oasis to enjoy after a long day