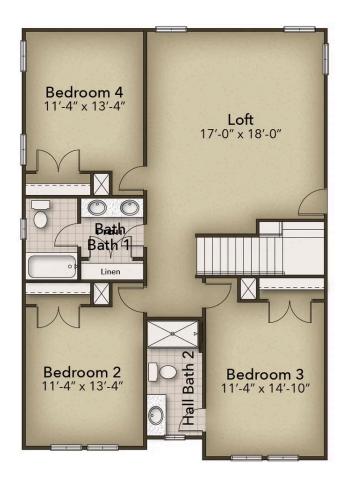

## The Berkeley Floor Plan

Welcome Home to The Berkeley! The Berkeley is the picture-perfect floorplan for those looking for storage and space. As soon as you open your front door, you are welcomed by an open dining room to one side of the foyer and a Study on the other side. A powder room can be found on this level, also. The dining room is connected to the kitchen by a butler's pantry and spacious pantry. Then continue through the kitchen past the large, gourmet kitchen island, to find your breakfast nook and rear covered porch access. The Owner's Suite and laundry room are also found on the first floor right past the open great room. With a fireplace in the great room, your movie night and fall evenings will be even better in your new home. The owner's suite features stunning tray ceilings, two large walk-in closets, and a spacious owner's deluxe bathroom. Head upstairs to find an open loft, perfect for that dream movie room, playroom, or gym you've been hoping for. The second floor of The Berkeley also features three more bedrooms and a two full baths. With all these incredible features, The Berkeley makes ...

## **SECOND FLOOR**

**CONTACT US** 757-550-2617

**WWW.CHESHOMES.COM** 