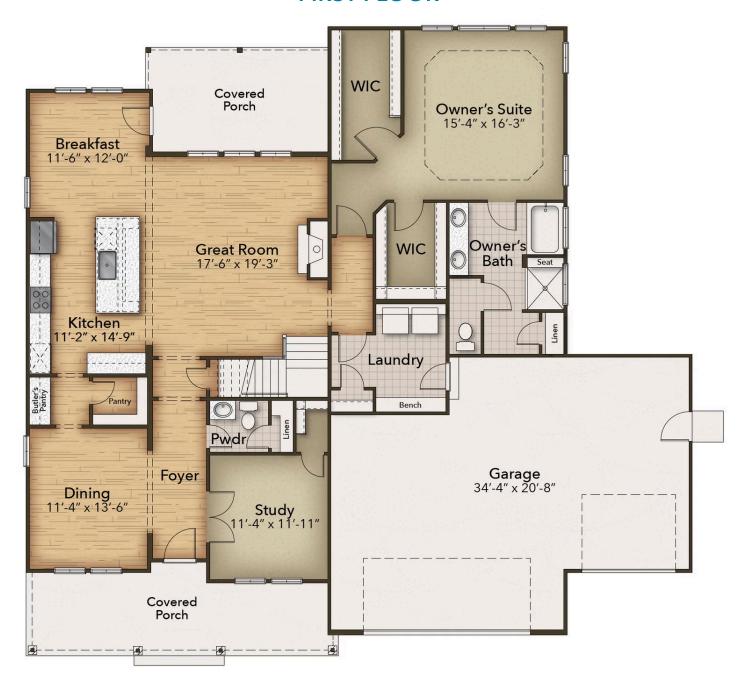

## The Berkeley Floor Plan

Welcome Home to The Berkeley! The Berkeley is the picture-perfect floorplan for those looking for storage and space. As soon as you open your front door, you are welcomed by an open dining room to one side of the foyer and a Study on the other side. A powder room can be found on this level, also. The dining room is connected to the kitchen by a butler's pantry and spacious pantry. Then continue through the kitchen past the large, gourmet kitchen island, to find your breakfast nook and rear covered porch access. The Owner's Suite and laundry room are also found on the first floor right past the open great room. With a fireplace in the great room, your movie night and fall evenings will be even better in your new home. The owner's suite features stunning tray ceilings, two large walk-in closets, and a spacious owner's deluxe bathroom. Head upstairs to find an open loft, perfect for that dream movie room, playroom, or gym you've been hoping for. The second floor of The Berkeley also features three more bedrooms and a two full baths. With all these incredible features, The Berkeley makes ...

## **FIRST FLOOR**

**CONTACT US** 757-550-2617

**WWW.CHESHOMES.COM** 