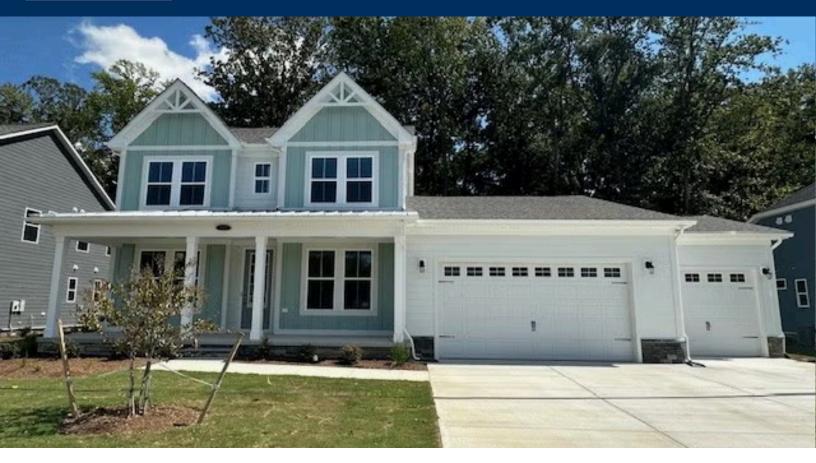

## The Berkeley Floor Plan

Welcome Home to The Berkeley! The Berkeley is the picture-perfect floorplan for those looking for storage and space. As soon as you open your front door, you are welcomed by an open dining room to one side of the foyer and a Study on the other side. A powder room can be found on this level, also. The dining room is connected to the kitchen by a butler's pantry and spacious pantry. Then continue through the kitchen past the large, gourmet kitchen island, to find your breakfast nook and rear covered porch access. The Owner's Suite and laundry room are also found on the first floor right past the open great room. With a fireplace in the great room, your movie night and fall evenings will be even better in your new home. The owner's suite features stunning tray ceilings, two large walk-in closets, and a spacious owner's deluxe bathroom. Head upstairs to find an open loft, perfect for that dream movie room, playroom, or gym you've been hoping for. The second floor of The Berkeley also features three more bedrooms and a two full baths. With all these incredible features, The Berkeley makes ...

\$859,900

4 Bedrooms

3.5 Bathrooms

3,175 Sq.Ft.

2 Stories

3 Car Garage

**CONTACT US** 757-550-2617

**WWW.CHESHOMES.COM** 