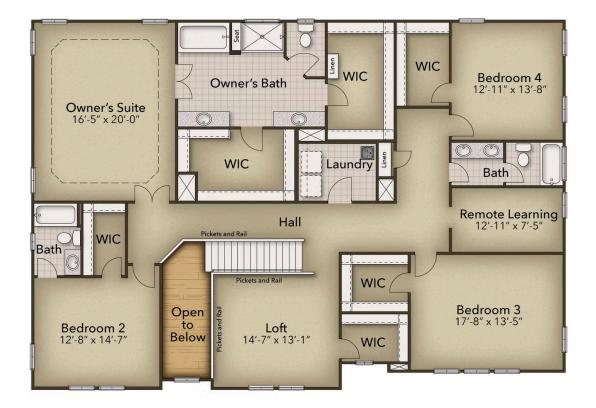

## The Windsor Floor Plan

The Windsor is a beautiful luxurious home with space for everyone! Welcome to The Windsor with over 4,600 square feet! This home holds five spacious bedrooms and 4 full baths. When you walk in the front door and enter the foyer, the study and the coffered ceiling dining room greet you on either side. Continue through the first floor and be astounded by the large open great room, featuring a cozy fireplace, seamlessly connecting to the gourmet kitchen and breakfast nook. The first floor also features a guest bedroom and full bath with a walk-in closet. Head to the second floor of The Windsor to find everyone's getaways. Here you will find the owner's suite with tray ceilings, a large walk-in closet, and an attached deluxe owner's bathroom that feels like a spa. This floor additionally features a loft area, remote learning space, three bedrooms, and two more full bathrooms. The options are endless for making The Windsor your dream home. If space is number one on your list then look no further. \*\*Please call our Online Sales Consultants at 757-550-2617 to learn more!

## **SECOND FLOOR**

**CONTACT US** 757-550-2617

**WWW.CHESHOMES.COM** 