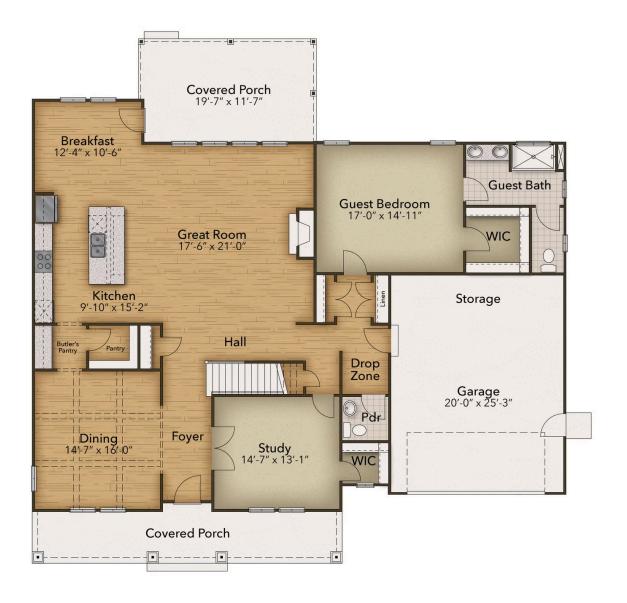

## The Windsor Floor Plan

The Windsor is a beautiful luxurious home with space for everyone! Welcome to The Windsor with over 4,600 square feet! This home holds five spacious bedrooms and 4 full baths. When you walk in the front door and enter the foyer, the study and the coffered ceiling dining room greet you on either side. Continue through the first floor and be astounded by the large open great room, featuring a cozy fireplace, seamlessly connecting to the gourmet kitchen and breakfast nook. The first floor also features a guest bedroom and full bath with a walk-in closet. Head to the second floor of The Windsor to find everyone's getaways. Here you will find the owner's suite with tray ceilings, a large walk-in closet, and an attached deluxe owner's bathroom that feels like a spa. This floor additionally features a loft area, remote learning space, three bedrooms, and two more full bathrooms. The options are endless for making The Windsor your dream home. If space is number one on your list then look no further. \*\*Please call our Online Sales Consultants at 757-550-2617 to learn more!

## **FIRST FLOOR**

**CONTACT US** 757-550-2617

**WWW.CHESHOMES.COM** 