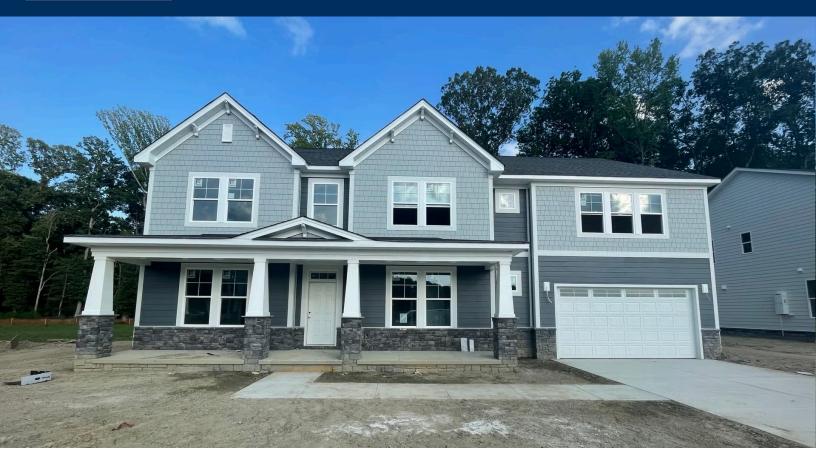

## **River Club Community**

## The Windsor Floor Plan

The Windsor is a beautiful luxurious home with space for everyone! Welcome to The Windsor with over 4,600 square feet! This home holds five spacious bedrooms and 4 full baths. When you walk in the front door and enter the foyer, the study and the coffered ceiling dining room greet you on either side. Continue through the first floor and be astounded by the large open great room, featuring a cozy fireplace, seamlessly connecting to the gourmet kitchen and breakfast nook. The first floor also features a guest bedroom and full bath with a walk-in closet. Head to the second floor of The Windsor to find everyone's getaways. Here you will find the owner's suite with tray ceilings, a large walk-in closet, and an attached deluxe owner's bathroom that feels like a spa. This floor additionally features a loft area, remote learning space, three bedrooms, and two more full bathrooms. The options are endless for making The Windsor your dream home. If space is number one on your list then look no further. \*\*Please call our Online Sales Consultants at 757-550-2617 to learn more!

\$984,900

5 Bedrooms

4.5 Bathrooms

4,638 Sq.Ft.

2 Stories

2 Car Garage

**CONTACT US** 757-550-2617

**WWW.CHESHOMES.COM** 