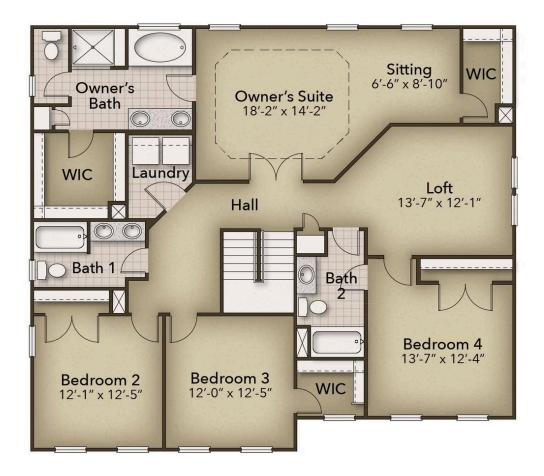

## The Azalea Floor Plan

Welcome to The Azalea model! This open-concept plan allows for natural lighting to fill the 3,081 square feet of space it offers. The spacious living room, with a cozy fireplace, flows right into the kitchen, separated only by a large island and breakfast nook. The first-floor layout continues to expand past the living room into a guest suite. This bedroom is fitted with a generously sized closet and a full bathroom. Now head to the second floor up the stairs and open the double doors to your Owner's Suite. This personal sanctuary has plenty of space with two walk-in closets, a sitting area, and an extensive attached owner's bathroom. No worries about a crowded morning bathroom routine here, with a double sink vanity, a linen closet, and a separate toilet area. Three additional bedrooms and two full bathrooms, one with a double sink, can also be found on the second floor. Each room has a sizable closet. The laundry room is also located on this floor for your daily convenience. It is across the hall from the natural lit loft. But before you end the night in your beautiful ...

## **SECOND FLOOR**

**CONTACT US** 757-550-2617

WWW.CHESHOMES.COM