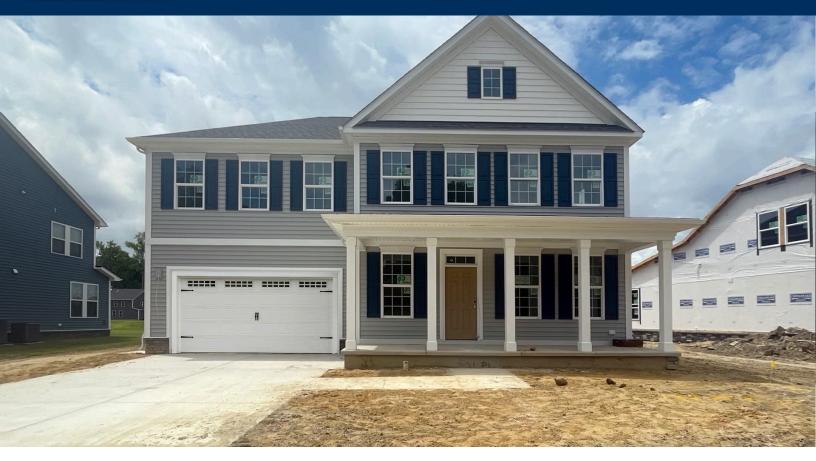

## **River Club Community**

## The Azalea Floor Plan

Welcome to The Azalea model! This open-concept plan allows for natural lighting to fill the 3,081 square feet of space it offers. The spacious living room, with a cozy fireplace, flows right into the kitchen, separated only by a large island and breakfast nook. The first-floor layout continues to expand past the living room into a guest suite. This bedroom is fitted with a generously sized closet and a full bathroom. Now head to the second floor up the stairs and open the double doors to your Owner's Suite. This personal sanctuary has plenty of space with two walk-in closets, a sitting area, and an extensive attached owner's bathroom. No worries about a crowded morning bathroom routine here, with a double sink vanity, a linen closet, and a separate toilet area. Three additional bedrooms and two full bathrooms, one with a double sink, can also be found on the second floor. Each room has a sizable closet. The laundry room is also located on this floor for your daily convenience. It is across the hall from the natural lit loft. But before you end the night in your beautiful ...

\$679,900

5 Bedrooms

4.5 Bathrooms

3,081 Sq.Ft.

2 Stories

2 Car Garage

**CONTACT US** 757-550-2617

WWW.CHESHOMES.COM