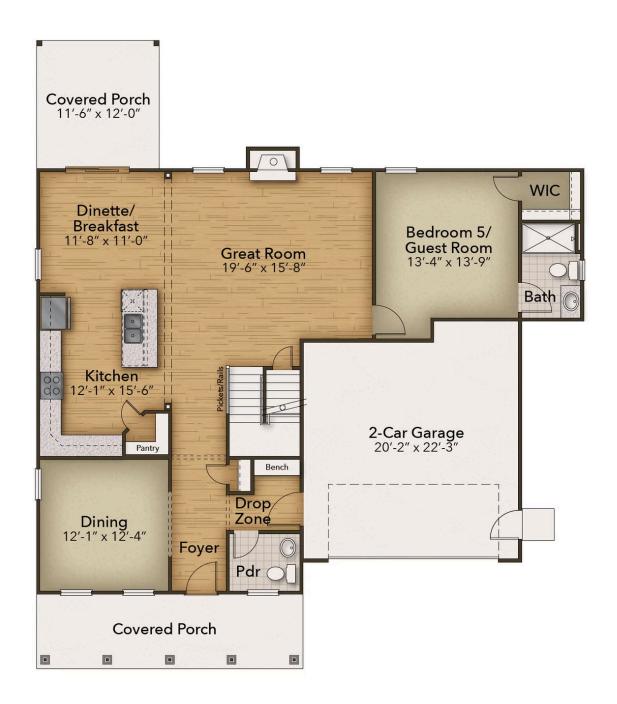

## The Azalea Floor Plan

Welcome to The Azalea model! This open-concept plan allows for natural lighting to fill the 3,081 square feet of space it offers. The spacious living room, with a cozy fireplace, flows right into the kitchen, separated only by a large island and breakfast nook. The first-floor layout continues to expand past the living room into a guest suite. This bedroom is fitted with a generously sized closet and a full bathroom. Now head to the second floor up the stairs and open the double doors to your Owner's Suite. This personal sanctuary has plenty of space with two walk-in closets, a sitting area, and an extensive attached owner's bathroom. No worries about a crowded morning bathroom routine here, with a double sink vanity, a linen closet, and a separate toilet area. Three additional bedrooms and two full bathrooms, one with a double sink, can also be found on the second floor. Each room has a sizable closet. The laundry room is also located on this floor for your daily convenience. It is across the hall from the natural lit loft. But before you end the night in your beautiful ...

## **FIRST FLOOR**

**CONTACT US** 757-550-2617

**WWW.CHESHOMES.COM** 