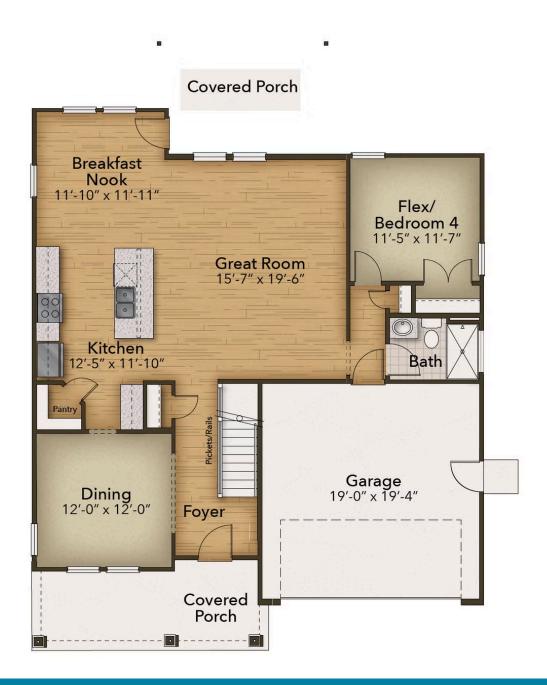

## The Persimmon Floor Plan

These 2,619 square feet of space are for any family on the go during the week and for those who love to lounge on the weekends. The Persimmon plan offers a spacious lifestyle with four bedrooms and three full bathrooms. The open-concept kitchen and great room create an extensive floorplan broken up with a kitchen island and breakfast nook. Plus, with a rear covered porch access connected, who says you can't enjoy your morning coffee outside? Once you head upstairs, you will find a vast loft area. It's the perfect spot for that media room, playroom, or workout spot you have been looking for. After a long day, you will feel like you are living a life of luxury once you step into the Owner's Suite. With beautiful tray ceilings, an upscaled L-shaped

## **FIRST FLOOR**

**CONTACT US** 757-550-2617

**WWW.CHESHOMES.COM** 