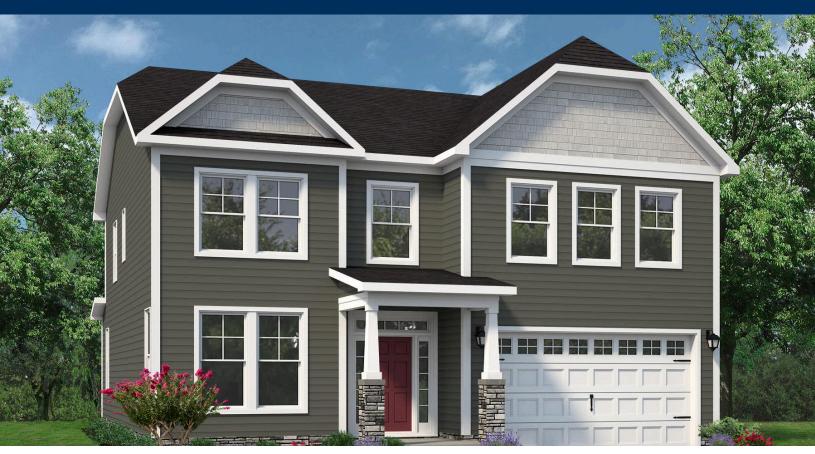

## **River Club Community**

## The Persimmon Floor Plan

These 2,619 square feet of space are for any family on the go during the week and for those who love to lounge on the weekends. The Persimmon plan offers a spacious lifestyle with four bedrooms and three full bathrooms. The open-concept kitchen and great room create an extensive floorplan broken up with a kitchen island and breakfast nook. Plus, with a rear covered porch access connected, who says you can't enjoy your morning coffee outside? Once you head upstairs, you will find a vast loft area. It's the perfect spot for that media room, playroom, or workout spot you have been looking for. After a long day, you will feel like you are living a life of luxury once you step into the Owner's Suite. With beautiful tray ceilings, an upscaled L-shaped

4 Bedrooms

3.0 Bathrooms

2,619 Sq.Ft.

2 Stories

2 Car Garage

**CONTACT US** 757-550-2617

**WWW.CHESHOMES.COM** 