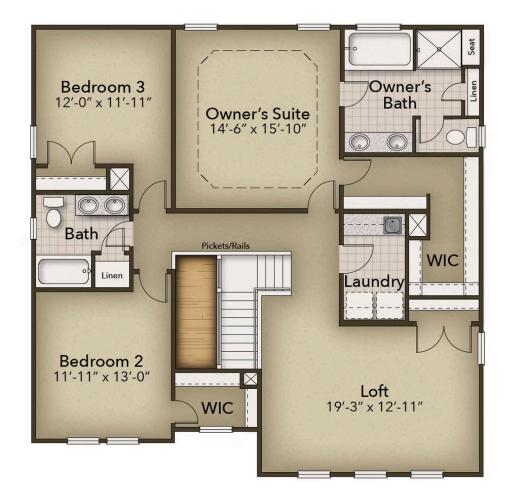

## The Persimmon Floor Plan

These 2,619 square feet of space are for any family on the go during the week and for those who love to lounge on the weekends. The Persimmon plan offers a spacious lifestyle with four bedrooms and three full bathrooms. The open-concept kitchen and great room create an extensive floorplan broken up with a kitchen island and breakfast nook. Plus, with a rear covered porch access connected, who says you can't enjoy your morning coffee outside? Once you head upstairs, you will find a vast loft area. It's the perfect spot for that media room, playroom, or workout spot you have been looking for. After a long day, you will feel like you are living a life of luxury once you step into the Owner's Suite. With beautiful tray ceilings, an upscaled L-shaped

## **SECOND FLOOR**

**CONTACT US** 757-550-2617

**WWW.CHESHOMES.COM** 