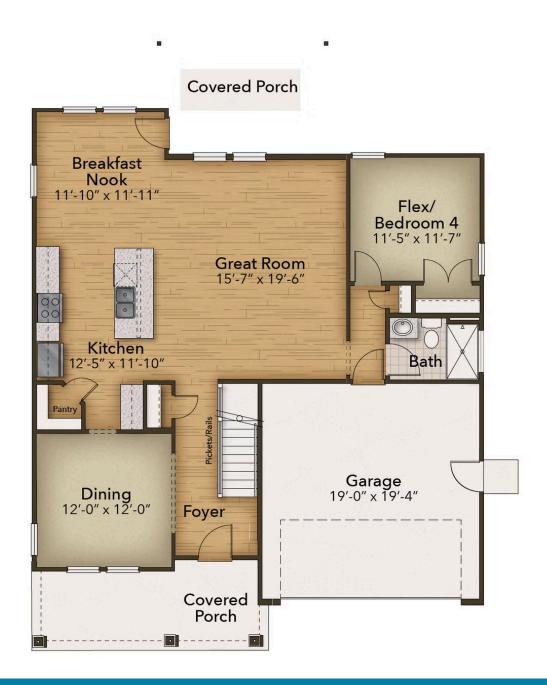

## The Persimmon Floor Plan

These 2,619 square feet of space are for any family on the go during the week and for those who love to lounge on the weekends. The Persimmon plan offers a spacious lifestyle with four bedrooms and three full bathrooms. The open-concept kitchen and great room create an extensive floorplan broken up with a kitchen island and breakfast nook. Plus, with a rear covered patio access connected, who says you can't enjoy your morning coffee outside? Once you head upstairs, you will find a vast loft area. It's the perfect spot for that media room, playroom, or workout spot you have been looking for. After a long day, you will feel like you are living a life of luxury once you step into the Owner's Suite. With beautiful tray ceilings, an upscaled L-shaped

## **FIRST FLOOR**

**CONTACT US** 757-550-2617

**WWW.CHESHOMES.COM** 