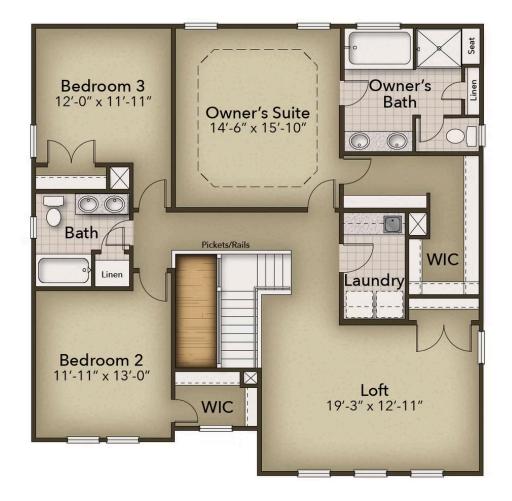

## The Persimmon Floor Plan

These 2,619 square feet of space are for any family on the go during the week and for those who love to lounge on the weekends. The Persimmon plan offers a spacious lifestyle with four bedrooms and three full bathrooms. The open-concept kitchen and great room create an extensive floorplan broken up with a kitchen island and breakfast nook. Plus, with a rear covered patio access connected, who says you can't enjoy your morning coffee outside? Once you head upstairs, you will find a vast loft area. It's the perfect spot for that media room, playroom, or workout spot you have been looking for. After a long day, you will feel like you are living a life of luxury once you step into the Owner's Suite. With beautiful tray ceilings, an upscaled L-shaped

## **SECOND FLOOR**

**CONTACT US** 757-550-2617

**WWW.CHESHOMES.COM** 