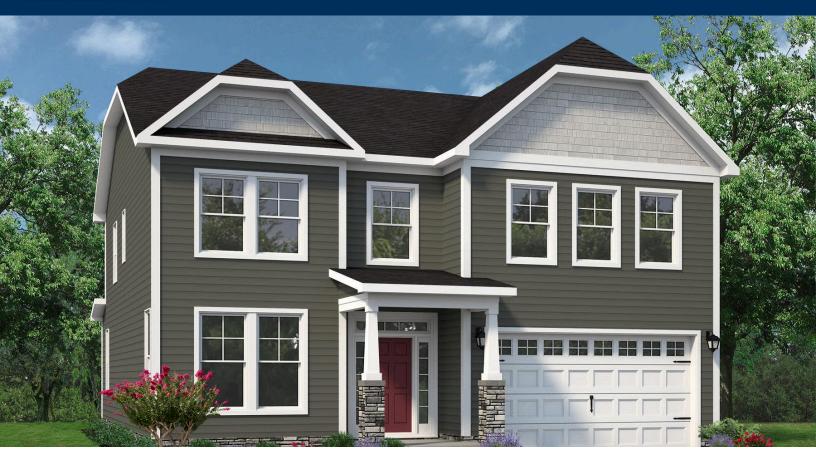

## The Persimmon Floor Plan

These 2,619 square feet of space are for any family on the go during the week and for those who love to lounge on the weekends. The Persimmon plan offers a spacious lifestyle with four bedrooms and three full bathrooms. The open-concept kitchen and great room create an extensive floorplan broken up with a kitchen island and breakfast nook. Plus, with a rear covered patio access connected, who says you can't enjoy your morning coffee outside? Once you head upstairs, you will find a vast loft area. It's the perfect spot for that media room, playroom, or workout spot you have been looking for. After a long day, you will feel like you are living a life of luxury once you step into the Owner's Suite. With beautiful tray ceilings, an upscaled L-shaped

4 Bedrooms

3.0 Bathrooms

2,619 Sq.Ft.

2 Stories

2 Car Garage

**CONTACT US** 757-550-2617

**WWW.CHESHOMES.COM** 