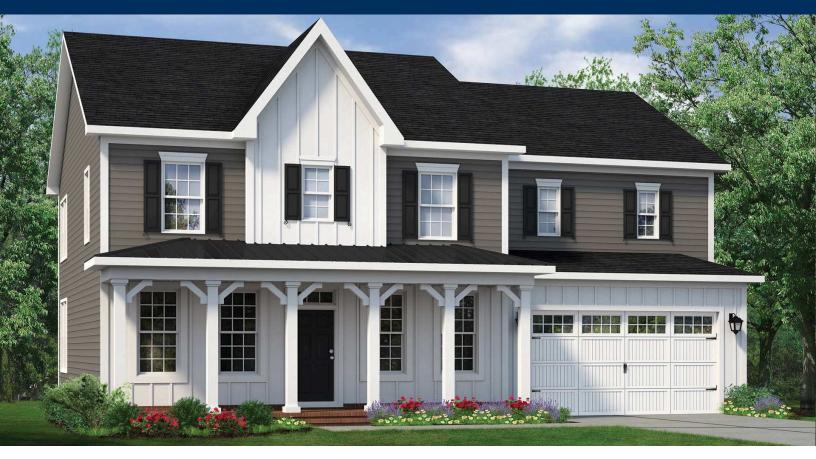

## The Roseleigh Floor Plan

The Roseleigh is a buyer favorite for a reason! The spacious 3,284 square feet holds five bedrooms and four full bathrooms. As you step through the front door, the foyer separates the formal dining room from the study, featuring French doors for added sophistication. Continue down the hall to the open-concept kitchen, complete with a spacious food pantry, butler's pantry, and a seamless view of the great room and its inviting fireplace. The extended breakfast nook offers a perfect spot for casual dining, with easy access to the back covered patio. Additionally on the first floor is the guest suite and full bathroom, the drop zone bench, and the garage access door. The spacious second level makes sure everyone in your family has their own place. To the left of this floor are three bedrooms, two full baths. To the right by ...

5 Bedrooms

4.0 Bathrooms

3,319 Sq.Ft.

2 Stories

2 Car Garage

**CONTACT US** 757-550-2617

**WWW.CHESHOMES.COM** 

**CONTACT US** 757-550-2617