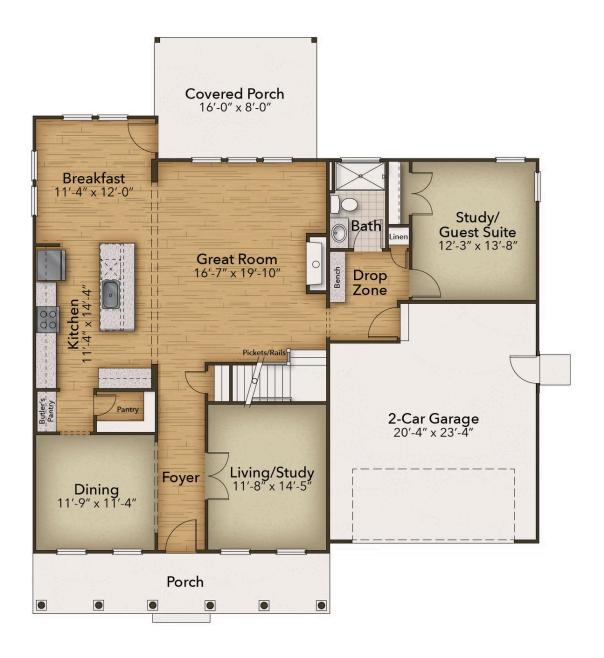

## The Roseleigh Floor Plan

The Roseleigh is a buyer favorite for a reason! The spacious 3,284 square feet holds five bedrooms and four full bathrooms. As you step through the front door, the foyer separates the formal dining room from the study, featuring French doors for added sophistication. Continue down the hall to the open-concept kitchen, complete with a spacious food pantry, butler's pantry, and a seamless view of the great room and its inviting fireplace. The extended breakfast nook offers a perfect spot for casual dining, with easy access to the back covered patio. Additionally on the first floor is the guest suite and full bathroom, the drop zone bench, and the garage access door. The spacious second level makes sure everyone in your family has their own place. To the left of this floor are three bedrooms, two full baths. To the right by ...