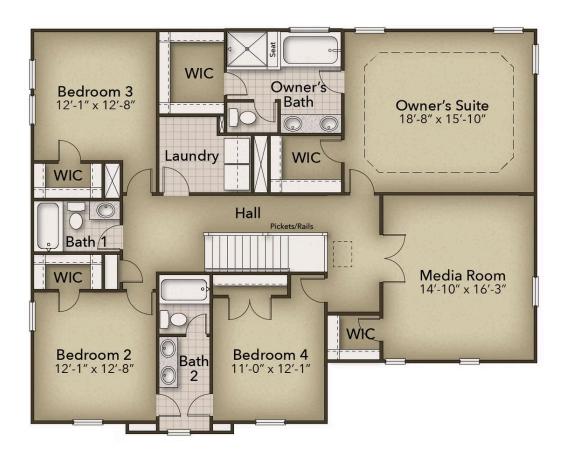

## The Roseleigh Floor Plan

The Roseleigh is a buyer favorite for a reason! The spacious 3,284 square feet holds five bedrooms and four full bathrooms. As you step through the front door, the foyer separates the formal dining room from the study, featuring French doors for added sophistication. Continue down the hall to the open-concept kitchen, complete with a spacious food pantry, butler's pantry, and a seamless view of the great room and its inviting fireplace. The extended breakfast nook offers a perfect spot for casual dining, with easy access to the back covered patio. Additionally on the first floor is the guest suite and full bathroom, the drop zone bench, and the garage access door. The spacious second level makes sure everyone in your family has their own place. To the left of this floor are three bedrooms, two full baths. To the right by ...