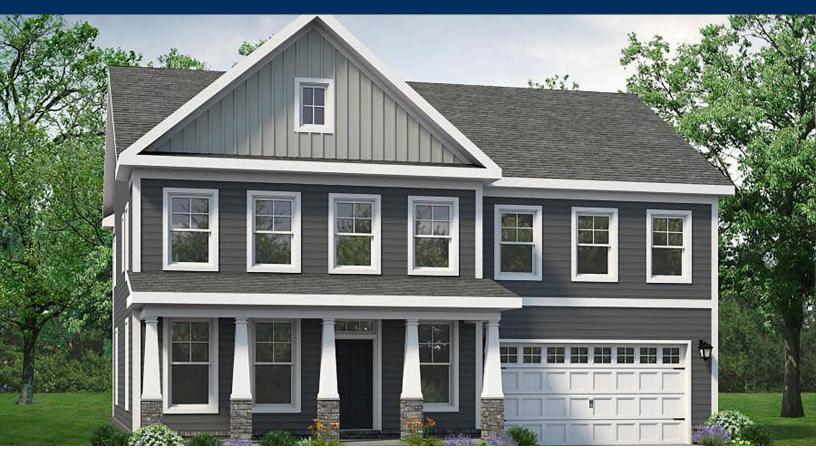

## From \$566,900

Welcome to The Azalea model! This open-concept plan allows for natural lighting to fill the 3,016 square feet of space it offers. The spacious living room flows right into the kitchen separated only by a large island and breakfast nook. Give your home an upgrade with the gourmet kitchen island or allowing direct access to the dining room. It's the perfect place to entertain family and friends. Make it even more welcoming with the optional rear covered porch, Great Room fireplace, or attached sunroom. The first-floor layout continues to expand past the living room into a guest suite. This bedroom is fitted with a generously sized closet and has the option to add a full bathroom. Now head to the second floor up the stairs and open the double doors to your Owner's Suite. This personal sanctuary has plenty of space with two walk-in closets, a sitting area, and an extensive attached owner's bathroom. No worries about a crowded morning bathroom routine here, with a double sink vanity, linen closet, and separate toilet area. Three additional bedrooms and two full bathrooms can also be found on the second floor. An ...

5 Bedrooms

3.5 Bathrooms

3,016 Sq.Ft.

2 Stories

2 Car Garage

**CONTACT US** 757-550-2617

**WWW.CHESHOMES.COM** 