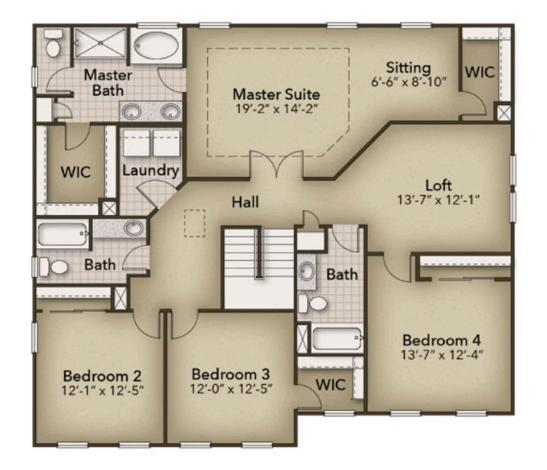

## **SECOND FLOOR**

**CONTACT US** 757-550-2617

**WWW.CHESHOMES.COM** 

## From \$566,900

Welcome to The Azalea model! This open-concept plan allows for natural lighting to fill the 3,016 square feet of space it offers. The spacious living room flows right into the kitchen separated only by a large island and breakfast nook. Give your home an upgrade with the gourmet kitchen island or allowing direct access to the dining room. It's the perfect place to entertain family and friends. Make it even more welcoming with the optional rear covered porch, Great Room fireplace, or attached sunroom. The first-floor layout continues to expand past the living room into a guest suite. This bedroom is fitted with a generously sized closet and has the option to add a full bathroom. Now head to the second floor up the stairs and open the double doors to your Owner's Suite. This personal sanctuary has plenty of space with two walk-in closets, a sitting area, and an extensive attached owner's bathroom. No worries about a crowded morning bathroom routine here, with a double sink vanity, linen closet, and separate toilet area. Three additional bedrooms and two full bathrooms can also be found on the second floor. An ...