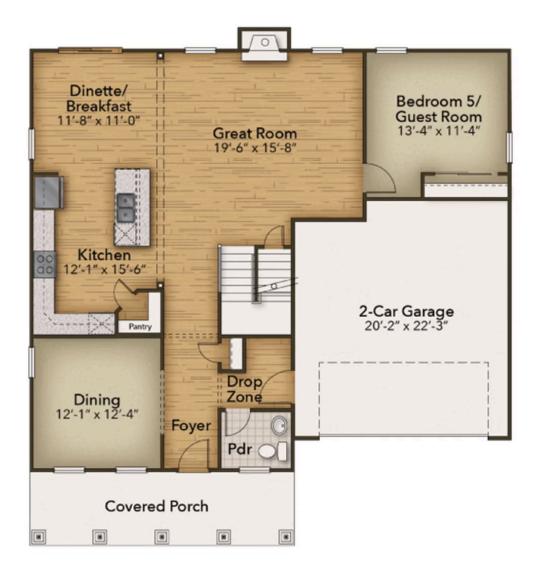

## **FIRST FLOOR**

**CONTACT US** 757-550-2617

**WWW.CHESHOMES.COM** 

## From \$566,900

Welcome to The Azalea model! This open-concept plan allows for natural lighting to fill the 3,016 square feet of space it offers. The spacious living room flows right into the kitchen separated only by a large island and breakfast nook. Give your home an upgrade with the gourmet kitchen island or allowing direct access to the dining room. It's the perfect place to entertain family and friends. Make it even more welcoming with the optional rear covered porch, Great Room fireplace, or attached sunroom. The first-floor layout continues to expand past the living room into a guest suite. This bedroom is fitted with a generously sized closet and has the option to add a full bathroom. Now head to the second floor up the stairs and open the double doors to your Owner's Suite. This personal sanctuary has plenty of space with two walk-in closets, a sitting area, and an extensive attached owner's bathroom. No worries about a crowded morning bathroom routine here, with a double sink vanity, linen closet, and separate toilet area. Three additional bedrooms and two full bathrooms can also be found on the second floor. An ...