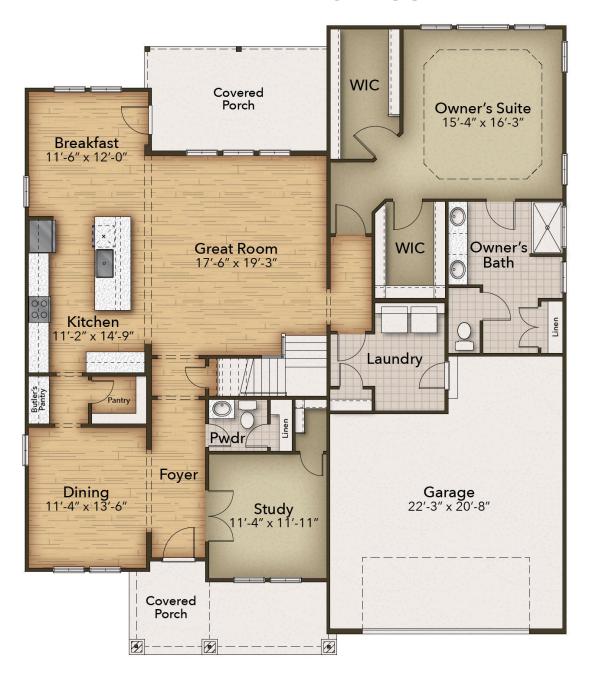

## **FIRST FLOOR**

**CONTACT US** 757-550-2617

**WWW.CHESHOMES.COM** 

## From \$684,900

Welcome Home to The Berkeley! The Berkeley is the picture-perfect floorplan for those looking for storage and space. As soon as you open your front door, you are welcomed by an open dining room to one side of the foyer and a Study on the other side. Upgrade these spaces with coffered ceilings in the Dining Room or turn the Study into a guest suite. A powder room can be found on this level with the option to turn this into a full bathroom. The dining room is connected to the kitchen by a butler's pantry and spacious pantry. Then continue through the kitchen past the large kitchen island that can be made even more luxurious with the gourmet upgrade, to find your breakfast nook and rear covered porch access. The Owner's Suite and laundry room are also found on the first floor right past the open great room. Add a fireplace to the great room to make movie night and fall evenings even better in your new home. The owner's suite features stunning tray ceilings, two large walk-in closets, and a spacious owner's bathroom that can be upgraded to deluxe features. Head ...