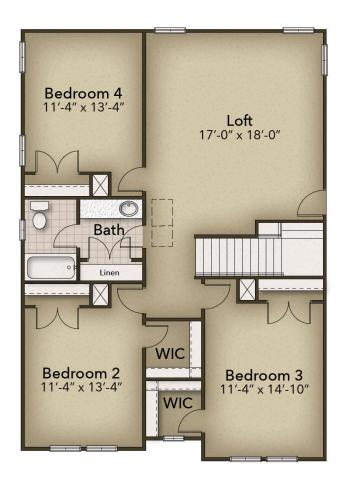

spacious pantry. Then continue through the kitchen past the large kitchen island that can be made even more luxurious with the gourmet upgrade, to find your breakfast nook and rear covered porch access. The Owner's Suite and laundry room are also found on the first floor right past the open great room. Add a fireplace to the great room to make movie night and fall evenings even better in your new home. The owner's suite features stunning tray ceilings, two large walk-in closets, and a spacious owner's bathroom that can be upgraded to deluxe features. Head ...



4 Bedrooms



2.5 Bathrooms



3,175 Sq.Ft.



2 Stories



2 Car Garage

**CONTACT US** 757-550-2617

**WWW.CHESHOMES.COM** 





## **FIRST FLOOR**



**CONTACT US** 757-550-2617

**WWW.CHESHOMES.COM** 





## **SECOND FLOOR**



**CONTACT US** 757-550-2617

**WWW.CHESHOMES.COM**