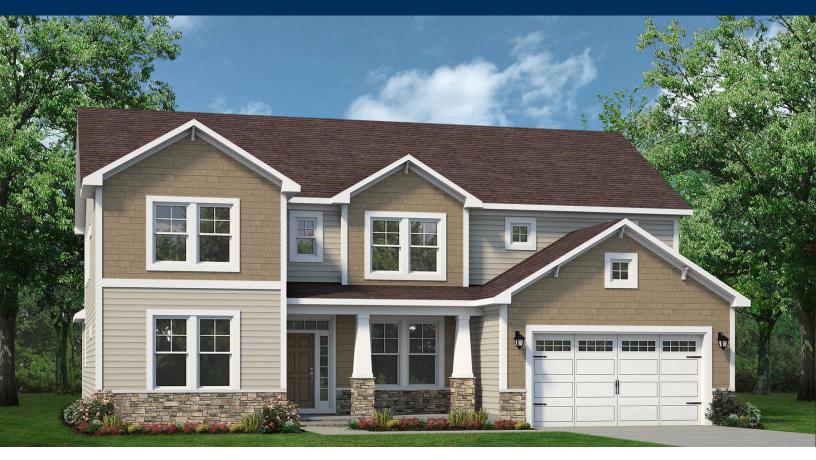

## From \$729,900

Not a single inch of this 3,600+ square feet goes to waste with The Carlisle! Walk into your new home and instantly be welcomed in by an open formal dining room connected to the rest of the first floor. Add coffered ceilings to the dining room or upgrade the sliding glass door to your covered porch to ensure your guests are wowed as soon as they enter the home. Need space for cooking and hosting? Take this already luxurious kitchen with its two pantries can be upgraded to a gourmet configuration or add the chef's island. Also on the first level, we can't forget about the sunny breakfast nook right outside your personal Zoom office. Whether you work from home, need a kid's study area, or just need more space this could be the answer you've been looking for. The Carlisle first floor also hosts a full-size office space, powder room, and guest room with an attached private bath. The BLANK allows for beauty and function to work together to make your life easier. Once you head up the stairs, you will be happy to find various rooms and bathrooms so no ...

5 Bedrooms

4.5 Bathrooms

3,694 Sq.Ft.

2 Stories

2 Car Garage

**CONTACT US** 757-550-2617

**WWW.CHESHOMES.COM** 