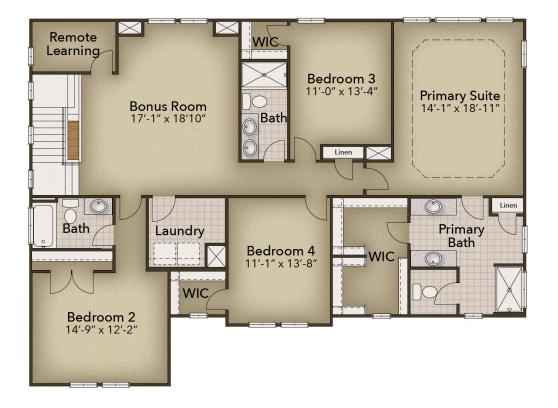

n or add the chef's island. Also on the first level, we can't forget about the sunny breakfast nook right outside your personal Zoom office. Whether you work from home, need a kid's study area, or just need more space this could be the answer you've been looking for. The Carlisle first floor also hosts a full-size office space, powder room, and guest room with an attached private bath. The BLANK allows for beauty and function to work together to make your life easier. Once you head up the stairs, you will be happy to find various rooms and bathrooms so no ...



5 Bedrooms



4.5 Bathrooms



3,694 Sq.Ft.



2 Stories



2 Car Garage

**CONTACT US** 757-550-2617

**WWW.CHESHOMES.COM** 





## **FIRST FLOOR**



**CONTACT US** 757-550-2617

**WWW.CHESHOMES.COM** 





## **SECOND FLOOR**



**CONTACT US** 757-550-2617

**WWW.CHESHOMES.COM**