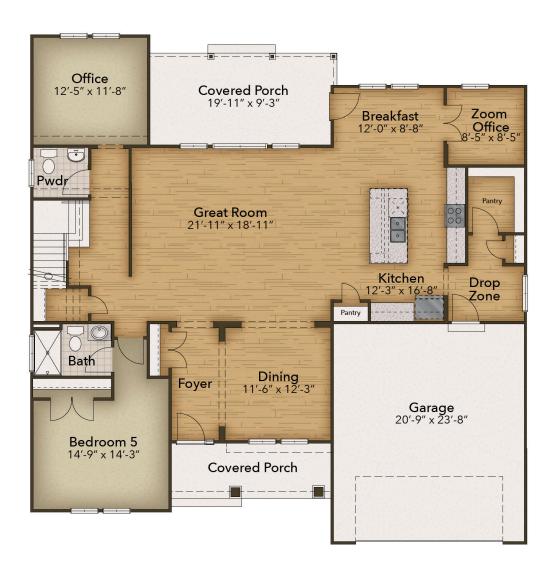

## From \$729,900

Not a single inch of this 3,600+ square feet goes to waste with The Carlisle! Walk into your new home and instantly be welcomed in by an open formal dining room connected to the rest of the first floor. Add coffered ceilings to the dining room or upgrade the sliding glass door to your covered porch to ensure your guests are wowed as soon as they enter the home. Need space for cooking and hosting? Take this already luxurious kitchen with its two pantries can be upgraded to a gourmet configuration or add the chef's island. Also on the first level, we can't forget about the sunny breakfast nook right outside your personal Zoom office. Whether you work from home, need a kid's study area, or just need more space this could be the answer you've been looking for. The Carlisle first floor also hosts a full-size office space, powder room, and guest room with an attached private bath. The BLANK allows for beauty and function to work together to make your life easier. Once you head up the stairs, you will be happy to find various rooms and bathrooms so no ...

## **FIRST FLOOR**

**CONTACT US** 757-550-2617

**WWW.CHESHOMES.COM** 