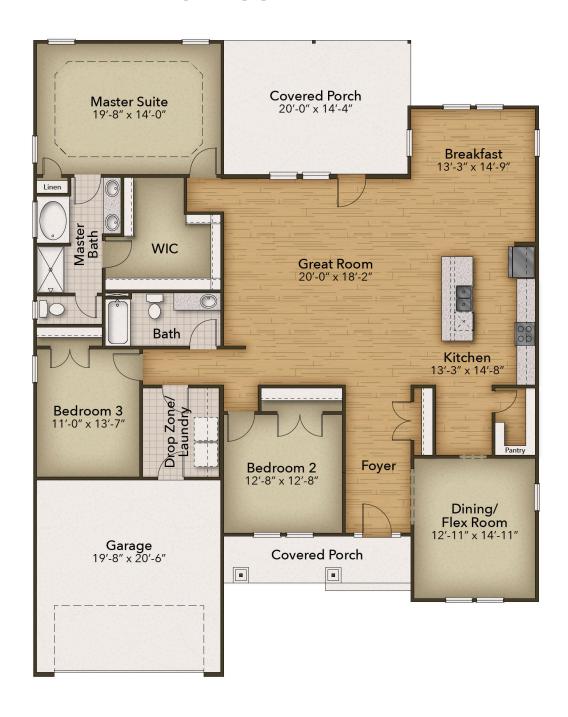

## From \$579,900

How can you be living large in a single-level home you may ask.... The answer is THE IRIS! This layout offers 2,470 square feet of home all spaciously arranged around a central great room. In an open-concept design, the great room is attached to the kitchen and the breakfast nook all separated by a large island with upgrades to a gourmet kitchen layout that includes double ovens. With three bedrooms, two full bathrooms, and a combination Drop Zone and Laundry room, this home is created with your comfort and space in mind.Love entertaining and this layout, but you are looking for more space... no worries, an extended breakfast nook, a butler's pantry, a three-car garage, or even a second floor are all options with The Iris. The Owner's Suite is equipped with all the must-have features, such ...

## **FIRST FLOOR**

**CONTACT US** 757-550-2617

**WWW.CHESHOMES.COM** 