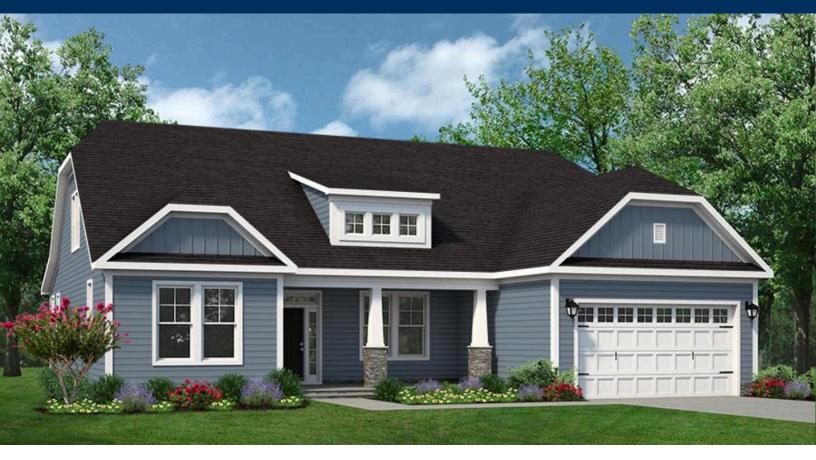

## From \$579,900

How can you be living large in a single-level home you may ask.... The answer is THE IRIS! This layout offers 2,470 square feet of home all spaciously arranged around a central great room. In an open-concept design, the great room is attached to the kitchen and the breakfast nook all separated by a large island with upgrades to a gourmet kitchen layout that includes double ovens. With three bedrooms, two full bathrooms, and a combination Drop Zone and Laundry room, this home is created with your comfort and space in mind.Love entertaining and this layout, but you are looking for more space... no worries, an extended breakfast nook, a butler's pantry, a three-car garage, or even a second floor are all options with The Iris. The Owner's Suite is equipped with all the must-have features, such ...