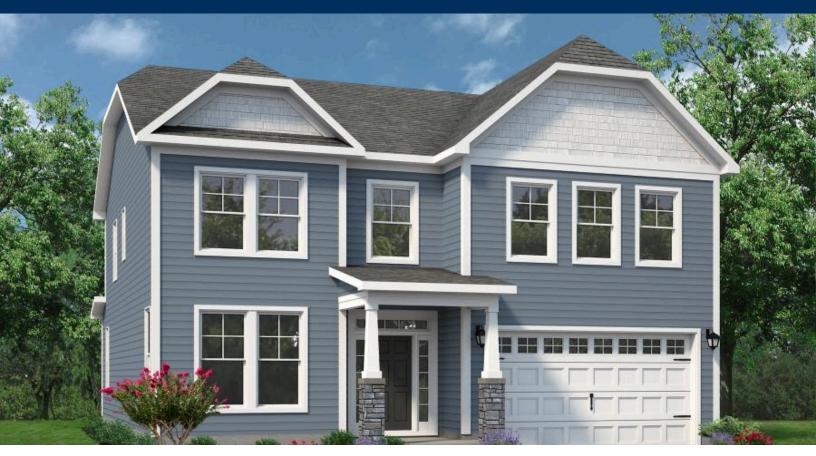

## From \$539,900

These 2,619 square feet of space are for any family on the go during the week and for those who love to lounge on the weekends. The Persimmon plan offers a spacious lifestyle with the option of four to five bedrooms. The open-concept kitchen and great room create an extensive floorplan broken up with a kitchen island and breakfast nook. Plus, with patio access connected (or an optional covered rear porch), who says you can't enjoy your morning coffee outside? Make the kitchen your own with our optional gourmet kitchen island or by adding French doors to the dining room. Once you head upstairs, you will find a vast loft area. It's the perfect spot for that media room, playroom, or workout spot you have been looking for. You even have the ...

4 Bedrooms

2.5 Bathrooms

2,619 Sq.Ft.

2 Stories

2 Car Garage

**CONTACT US** 757-550-2617