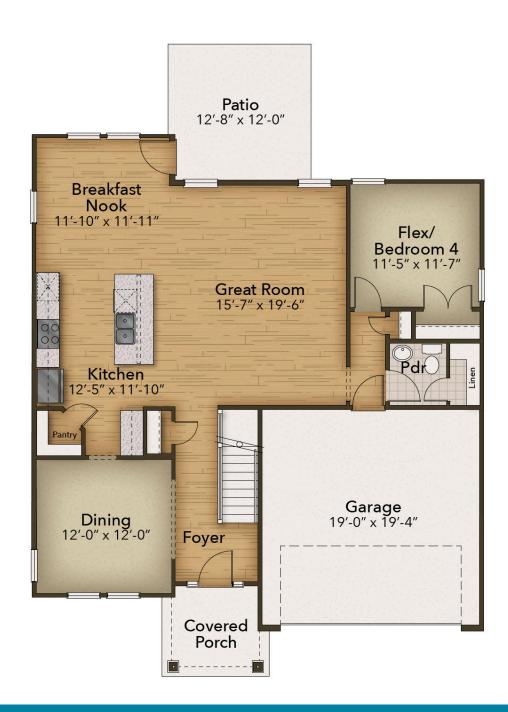

## **FIRST FLOOR**

**CONTACT US** 757-550-2617

## From \$539,900

These 2,619 square feet of space are for any family on the go during the week and for those who love to lounge on the weekends. The Persimmon plan offers a spacious lifestyle with the option of four to five bedrooms. The open-concept kitchen and great room create an extensive floorplan broken up with a kitchen island and breakfast nook. Plus, with patio access connected (or an optional covered rear porch), who says you can't enjoy your morning coffee outside? Make the kitchen your own with our optional gourmet kitchen island or by adding French doors to the dining room. Once you head upstairs, you will find a vast loft area. It's the perfect spot for that media room, playroom, or workout spot you have been looking for. You even have the ...