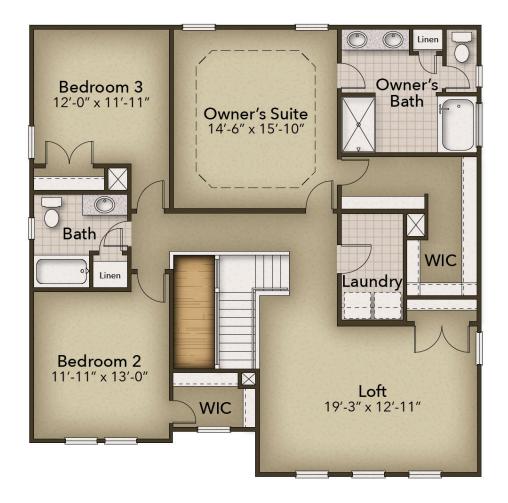

## **SECOND FLOOR**

**CONTACT US** 757-550-2617

## From \$539,900

These 2,619 square feet of space are for any family on the go during the week and for those who love to lounge on the weekends. The Persimmon plan offers a spacious lifestyle with the option of four to five bedrooms. The open-concept kitchen and great room create an extensive floorplan broken up with a kitchen island and breakfast nook. Plus, with patio access connected (or an optional covered rear porch), who says you can't enjoy your morning coffee outside? Make the kitchen your own with our optional gourmet kitchen island or by adding French doors to the dining room. Once you head upstairs, you will find a vast loft area. It's the perfect spot for that media room, playroom, or workout spot you have been looking for. You even have the ...