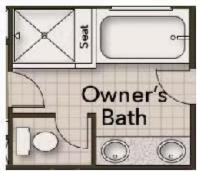

the first floor is the guest suite and bathroom, the drop zone bench, and the garage access door. This guest suite does have the option to be upgraded to a multi-gen room with a bedroom, full bath, and additional living space. The spacious second level makes sure everyone in your family has their own place. To the left of this floor are three bedrooms, two full baths, and the laundry room with optional counter space and sink. To the right by the open



5 Bedrooms



3.5 Bathrooms



3,309 Sq.Ft.



2 Stories



2 Car Garage

**CONTACT US** 757-550-2617

WWW.CHESHOMES.COM





## **FIRST FLOOR**



**CONTACT US** 757-550-2617

**WWW.CHESHOMES.COM** 





## **SECOND FLOOR**



**CONTACT US** 757-550-2617

**WWW.CHESHOMES.COM** 





## **OPTIONS**





Three Car Garage



Gourmet Kitchen



Deluxe Owner's Bath