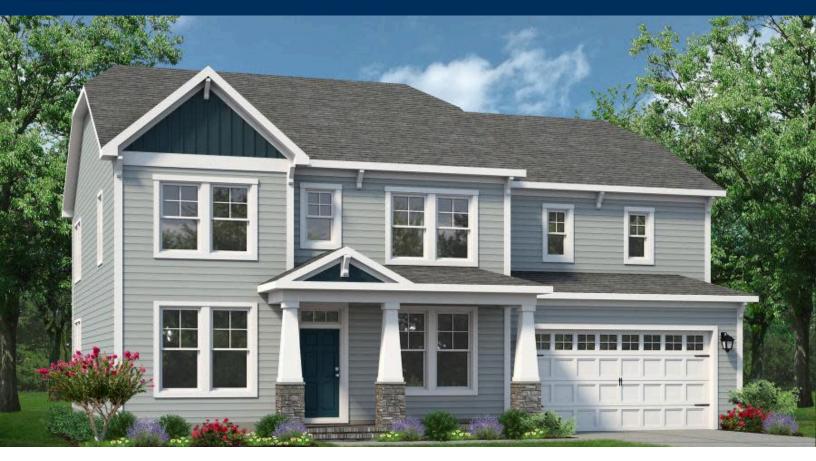

## From \$599,900

The Roseleigh is a buyer favorite for a reason! The spacious 3,284 square feet holds space for six bedrooms and up to four full bathrooms (depending on the layout you choose). Once you walk in the door the main foyer divides the formal dining room from the study. Continue down the hall to the open-concept kitchen, great room, and breakfast nook with access to the back patio. An optional extended breakfast area with an alternate kitchen layout that features a large food pantry and butler's pantry is available. Or if you want more natural light you can add an attached sunroom that connects to the patio. Additionally on the first floor is the guest suite and bathroom, the drop zone bench, and the garage access door. This guest suite does have the option to be upgraded to a multi-gen room with a bedroom, full bath, and additional living space. The spacious second level makes sure everyone in your family has their own place. To the left of this floor are three bedrooms, two full baths, and the laundry room with optional counter space and sink. To the right by the open

5 Bedrooms

3.5 Bathrooms

3,309 Sq.Ft.

2 Stories

2 Car Garage

**CONTACT US** 757-550-2617

WWW.CHESHOMES.COM