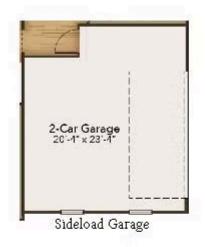

t connects to the patio. Additionally on the first floor is the guest suite and bathroom, the drop zone bench, and the garage access door. This guest suite does have the option to be upgraded to a multi-gen room with a bedroom, full bath, and additional living space. The spacious second level makes sure everyone in your family has their own place. To the left of this floor are three bedrooms, two full baths, and the laundry room with optional counter space and sink. To the right by the open



5 Bedrooms



3.5 Bathrooms



3,309 Sq.Ft.



2 Stories



2 Car Garage

**CONTACT US** 757-550-2617

WWW.CHESHOMES.COM





## **FIRST FLOOR**



**CONTACT US** 757-550-2617

**WWW.CHESHOMES.COM** 





## **SECOND FLOOR**



**CONTACT US** 757-550-2617

**WWW.CHESHOMES.COM** 





## **OPTIONS**





Three Car Garage



Gourmet Kitchen



Deluxe Owner's Bath