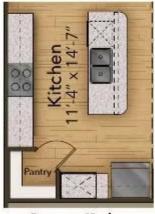

o. Additionally on the first floor is the guest suite and bathroom, the drop zone bench, and the garage access door. This guest suite does have the option to be upgraded to a multi-gen room with a bedroom, full bath, and additional living space. The spacious second level makes sure everyone in your family has their own place. To the left of this floor are three bedrooms, two full baths, and the laundry room with optional counter space and sink. To the right by the open



5 Bedrooms



3.5 Bathrooms



3,309 Sq.Ft.



2 Stories



2 Car Garage

**CONTACT US** 757-550-2617

WWW.CHESHOMES.COM





## **FIRST FLOOR**



**CONTACT US** 757-550-2617

**WWW.CHESHOMES.COM** 





## **SECOND FLOOR**



**CONTACT US** 757-550-2617

**WWW.CHESHOMES.COM** 





## **OPTIONS**





Three Car Garage



Gourmet Kitchen



Deluxe Owner's Bath