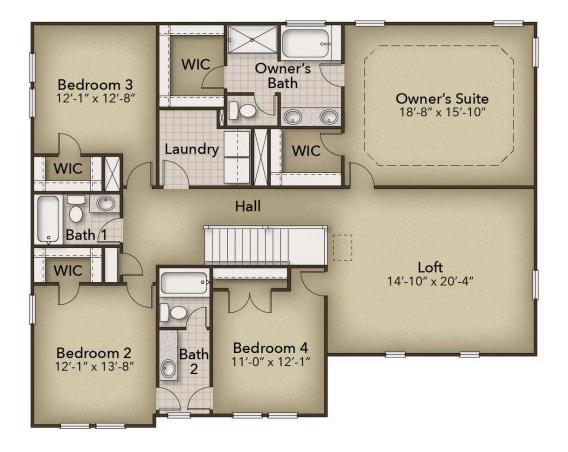

## From \$599,900

The Roseleigh is a buyer favorite for a reason! The spacious 3,284 square feet holds space for six bedrooms and up to four full bathrooms (depending on the layout you choose). Once you walk in the door the main foyer divides the formal dining room from the study. Continue down the hall to the open-concept kitchen, great room, and breakfast nook with access to the back patio. An optional extended breakfast area with an alternate kitchen layout that features a large food pantry and butler's pantry is available. Or if you want more natural light you can add an attached sunroom that connects to the patio. Additionally on the first floor is the guest suite and bathroom, the drop zone bench, and the garage access door. This guest suite does have the option to be upgraded to a multi-gen room with a bedroom, full bath, and additional living space. The spacious second level makes sure everyone in your family has their own place. To the left of this floor are three bedrooms, two full baths, and the laundry room with optional counter space and sink. To the right by the open

## **SECOND FLOOR**

**CONTACT US** 757-550-2617

**WWW.CHESHOMES.COM** 