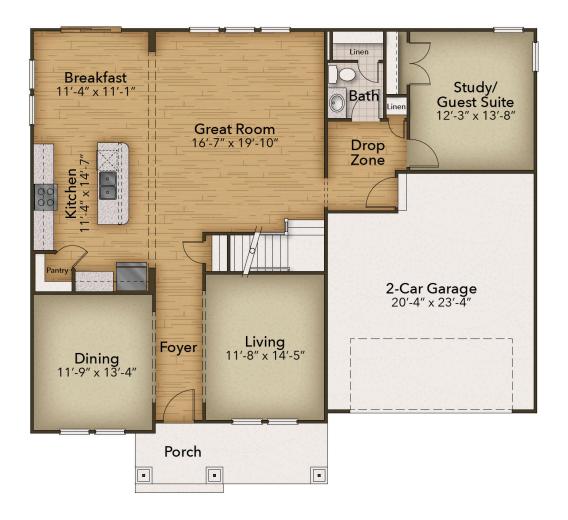

## From \$599,900

The Roseleigh is a buyer favorite for a reason! The spacious 3,284 square feet holds space for six bedrooms and up to four full bathrooms (depending on the layout you choose). Once you walk in the door the main foyer divides the formal dining room from the study. Continue down the hall to the open-concept kitchen, great room, and breakfast nook with access to the back patio. An optional extended breakfast area with an alternate kitchen layout that features a large food pantry and butler's pantry is available. Or if you want more natural light you can add an attached sunroom that connects to the patio. Additionally on the first floor is the guest suite and bathroom, the drop zone bench, and the garage access door. This guest suite does have the option to be upgraded to a multi-gen room with a bedroom, full bath, and additional living space. The spacious second level makes sure everyone in your family has their own place. To the left of this floor are three bedrooms, two full baths, and the laundry room with optional counter space and sink. To the right by the open

## **FIRST FLOOR**

**CONTACT US** 757-550-2617

**WWW.CHESHOMES.COM** 