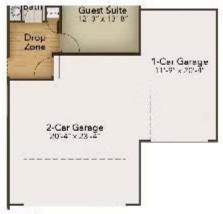

## From \$599,900

The Roseleigh is a buyer favorite for a reason! The spacious 3,284 square feet holds space for six bedrooms and up to four full bathrooms (depending on the layout you choose). Once you walk in the door the main foyer divides the formal dining room from the study. Continue down the hall to the open-concept kitchen, great room, and breakfast nook with access to the back patio. An optional extended breakfast area with an alternate kitchen layout that features a large food pantry and butler's pantry is available. Or if you want more natural light you can add an attached sunroom that connects to the patio. Additionally on the first floor is the guest suite and bathroom, the drop zone bench, and the garage access door. This guest suite does have the option to be upgraded to a multi-gen room with a bedroom, full bath, and additional living space. The spacious second level makes sure everyone in your family has their own place. To the left of this floor are three bedrooms, two full baths, and the laundry room with optional counter space and sink. To the right by the open