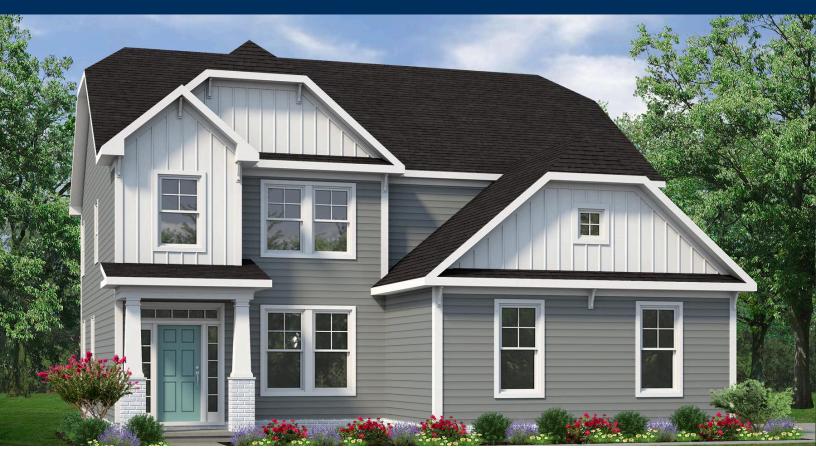

## From \$564,900

For the growing family on the move. The Sandalwood allows for spacious living with plenty of room for storage with various walk-in closets and a two-car garage. This floorplan tops out at 2,842 square feet with 4 bedrooms, a loft, and two full baths. The first floor has a great flow for that after-work busy lifestyle. The kitchen, great room, dining room, and breakfast nook all connect with minimal walls cutting off the open concept plan. If more room is what you need on this floor, look into adding on the extended breakfast area or going gourmet with the kitchen layout which includes double ovens. Additionally, the first floor has a guest suite, which if needed can be converted into an office, gym, or media room. You additionally have the option to make the first-floor powder room into a full bath depending on your needs. Right outside this area, you will be happy to find a walk-in closet and a designated drop zone bench area that leads to the garage. Upgrade this home to have a covered rear porch instead of the patio or add on a wrap-around front porch

4 Bedrooms

2.5 Bathrooms

2,842 Sq.Ft.

2 Stories

2 Car Garage

**CONTACT US** 757-550-2617