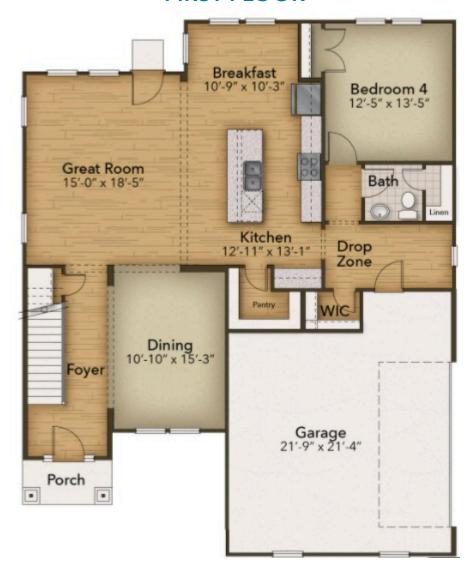

## **FIRST FLOOR**

**CONTACT US** 757-550-2617

## From \$564,900

For the growing family on the move. The Sandalwood allows for spacious living with plenty of room for storage with various walk-in closets and a two-car garage. This floorplan tops out at 2,842 square feet with 4 bedrooms, a loft, and two full baths. The first floor has a great flow for that after-work busy lifestyle. The kitchen, great room, dining room, and breakfast nook all connect with minimal walls cutting off the open concept plan. If more room is what you need on this floor, look into adding on the extended breakfast area or going gourmet with the kitchen layout which includes double ovens. Additionally, the first floor has a guest suite, which if needed can be converted into an office, gym, or media room. You additionally have the option to make the first-floor powder room into a full bath depending on your needs. Right outside this area, you will be happy to find a walk-in closet and a designated drop zone bench area that leads to the garage. Upgrade this home to have a covered rear porch instead of the patio or add on a wrap-around front porch