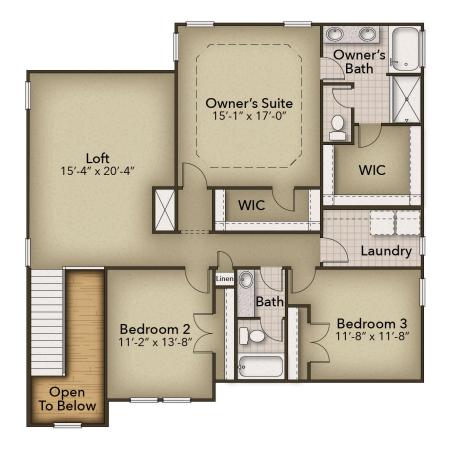

## **SECOND FLOOR**

**CONTACT US** 757-550-2617

## From \$564,900

For the growing family on the move. The Sandalwood allows for spacious living with plenty of room for storage with various walk-in closets and a two-car garage. This floorplan tops out at 2,842 square feet with 4 bedrooms, a loft, and two full baths. The first floor has a great flow for that after-work busy lifestyle. The kitchen, great room, dining room, and breakfast nook all connect with minimal walls cutting off the open concept plan. If more room is what you need on this floor, look into adding on the extended breakfast area or going gourmet with the kitchen layout which includes double ovens. Additionally, the first floor has a guest suite, which if needed can be converted into an office, gym, or media room. You additionally have the option to make the first-floor powder room into a full bath depending on your needs. Right outside this area, you will be happy to find a walk-in closet and a designated drop zone bench area that leads to the garage. Upgrade this home to have a covered rear porch instead of the patio or add on a wrap-around front porch