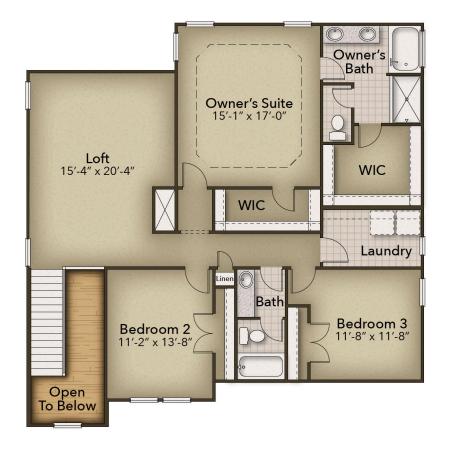

## From \$564,900

For the growing family on the move. The Sandalwood allows for spacious living with plenty of room for storage with various walk-in closets and a two-car garage. This floorplan tops out at 2,842 square feet with 4 bedrooms, a loft, and two full baths. The first floor has a great flow for that after-work busy lifestyle. The kitchen, great room, dining room, and breakfast nook all connect with minimal walls cutting off the open concept plan. If more room is what you need on this floor, look into adding on the extended breakfast area or going gourmet with the kitchen layout which includes double ovens. Additionally, the first floor has a guest suite, which if needed can be converted into an office, gym, or media room. You additionally have the option to make the first-floor powder room into a full bath depending on your needs. Right outside this area, you will be happy to find a walk-in closet and a designated drop zone bench area that leads to the garage. Upgrade this home to have a covered rear porch instead of the patio or add on a wrap-around front porch

## **SECOND FLOOR**

**CONTACT US** 757-550-2617