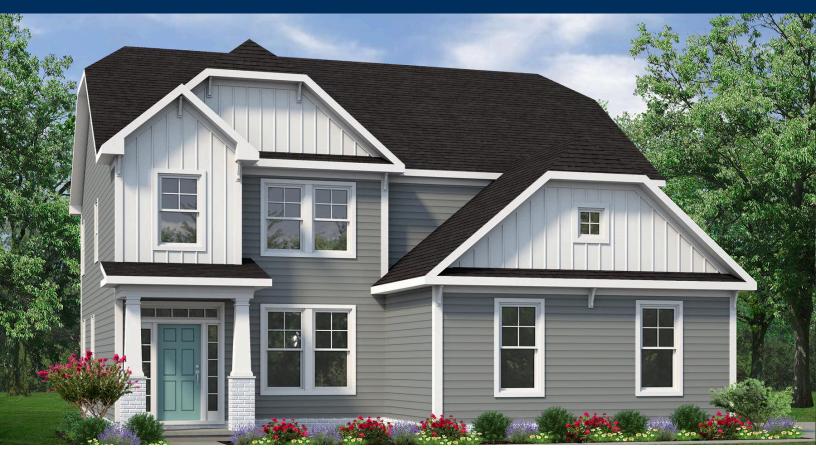

## From \$564,900

For the growing family on the move. The Sandalwood allows for spacious living with plenty of room for storage with various walk-in closets and a two-car garage. This floorplan tops out at 2,842 square feet with 4 bedrooms, a loft, and two full baths. The first floor has a great flow for that after-work busy lifestyle. The kitchen, great room, dining room, and breakfast nook all connect with minimal walls cutting off the open concept plan. If more room is what you need on this floor, look into adding on the extended breakfast area or going gourmet with the kitchen layout which includes double ovens. Additionally, the first floor has a guest suite, which if needed can be converted into an office, gym, or media room. You additionally have the option to make the first-floor powder room into a full bath depending on your needs. Right outside this area, you will be happy to find a walk-in closet and a designated drop zone bench area that leads to the garage. Upgrade this home to have a covered rear porch instead of the patio or add on a wrap-around front porch

4 Bedrooms

2.5 Bathrooms

2,842 Sq.Ft.

2 Stories

2 Car Garage

**CONTACT US** 757-550-2617