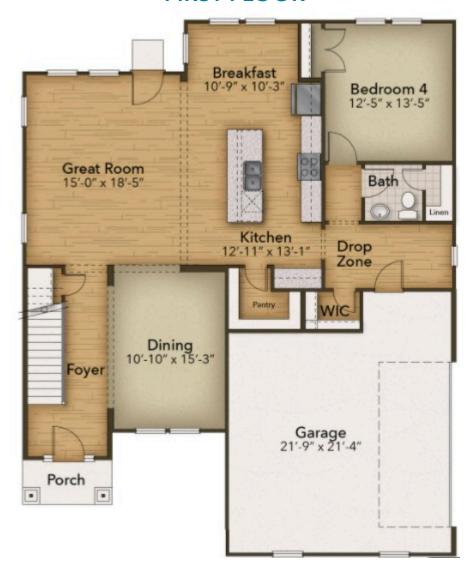

## From \$564,900

For the growing family on the move. The Sandalwood allows for spacious living with plenty of room for storage with various walk-in closets and a two-car garage. This floorplan tops out at 2,842 square feet with 4 bedrooms, a loft, and two full baths. The first floor has a great flow for that after-work busy lifestyle. The kitchen, great room, dining room, and breakfast nook all connect with minimal walls cutting off the open concept plan. If more room is what you need on this floor, look into adding on the extended breakfast area or going gourmet with the kitchen layout which includes double ovens. Additionally, the first floor has a guest suite, which if needed can be converted into an office, gym, or media room. You additionally have the option to make the first-floor powder room into a full bath depending on your needs. Right outside this area, you will be happy to find a walk-in closet and a designated drop zone bench area that leads to the garage. Upgrade this home to have a covered rear porch instead of the patio or add on a wrap-around front porch

## **FIRST FLOOR**

**CONTACT US** 757-550-2617