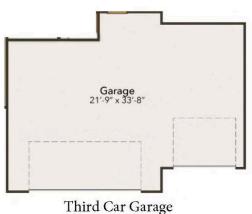

## From \$564,900

For the growing family on the move. The Sandalwood allows for spacious living with plenty of room for storage with various walk-in closets and a two-car garage. This floorplan tops out at 2,842 square feet with 4 bedrooms, a loft, and two full baths. The first floor has a great flow for that after-work busy lifestyle. The kitchen, great room, dining room, and breakfast nook all connect with minimal walls cutting off the open concept plan. If more room is what you need on this floor, look into adding on the extended breakfast area or going gourmet with the kitchen layout which includes double ovens. Additionally, the first floor has a guest suite, which if needed can be converted into an office, gym, or media room. You additionally have the option to make the first-floor powder room into a full bath depending on your needs. Right outside this area, you will be happy to find a walk-in closet and a designated drop zone bench area that leads to the garage. Upgrade this home to have a covered rear porch instead of the patio or add on a wrap-around front porch

4 Bedrooms

2.5 Bathrooms

2,842 Sq.Ft.

2 Stories

2 Car Garage

**CONTACT US** 757-550-2617