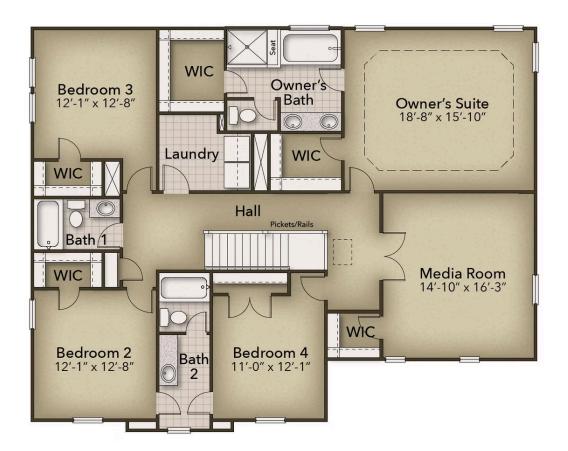

## The Roseleigh Floor Plan

Life feels truly extraordinary in the Roseleigh model. Spanning an impressive 3,333 square feet, this home offers an abundance of space, perfect for every member of the household. A fan favorite, it features five spacious bedrooms and four luxurious full baths. The main floor provides all the essential space your family needs, including a formal living room and dining room. The gourmet kitchen, complete with an expansive island and extended counter and cabinet space, is a chef's dream. To complete the first level, a full bathroom conveniently accompanies the guest suite. Upstairs, you'll find even more room to spread out. The Owner's Suite, with its elegant tray ceilings and deluxe bath, offers the ideal retreat from the everyday. Three additional bedrooms and a spacious Media Room ensure there's plenty of space for everyone to enjoy their own peaceful haven.\*\*Please call our Online Sales Consultants at 757-550-2617 to learn more!

## **SECOND FLOOR**

**CONTACT US** 757-550-2617

**WWW.CHESHOMES.COM** 