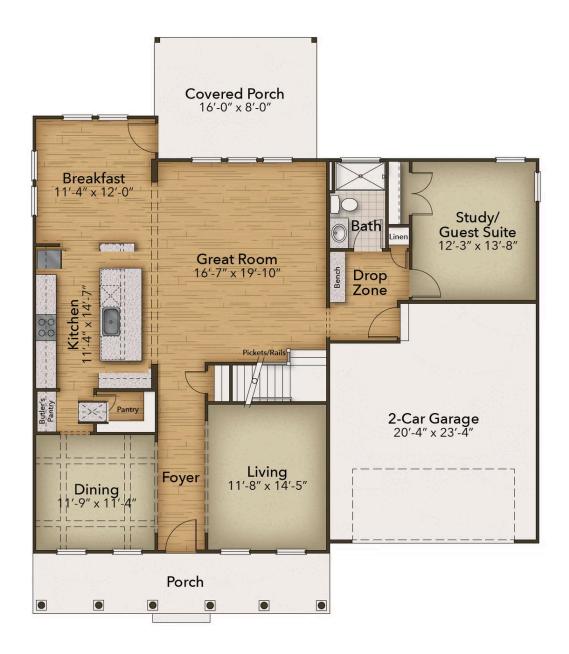

## The Roseleigh Floor Plan

Life feels truly extraordinary in the Roseleigh model. Spanning an impressive 3,333 square feet, this home offers an abundance of space, perfect for every member of the household. A fan favorite, it features five spacious bedrooms and four luxurious full baths. The main floor provides all the essential space your family needs, including a formal living room and dining room. The gourmet kitchen, complete with an expansive island and extended counter and cabinet space, is a chef's dream. To complete the first level, a full bathroom conveniently accompanies the guest suite. Upstairs, you'll find even more room to spread out. The Owner's Suite, with its elegant tray ceilings and deluxe bath, offers the ideal retreat from the everyday. Three additional bedrooms and a spacious Media Room ensure there's plenty of space for everyone to enjoy their own peaceful haven.\*\*Please call our Online Sales Consultants at 757-550-2617 to learn more!

## **FIRST FLOOR**

**CONTACT US** 757-550-2617

**WWW.CHESHOMES.COM** 