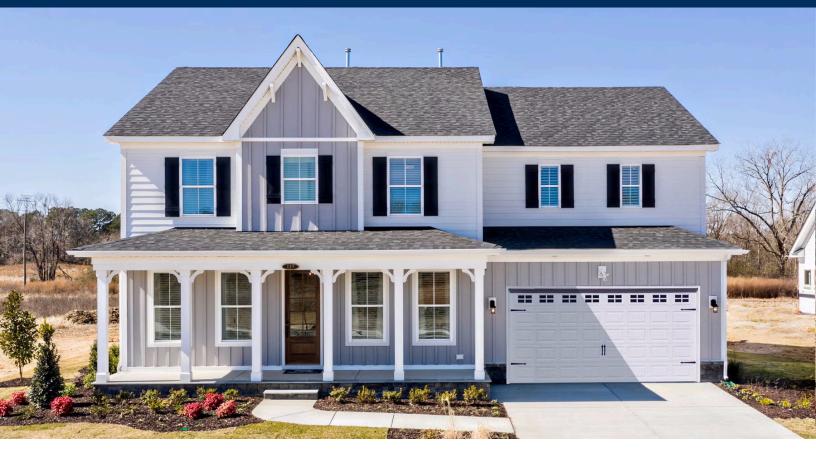

## The Roseleigh Floor Plan

Life feels truly extraordinary in the Roseleigh model. Spanning an impressive 3,333 square feet, this home offers an abundance of space, perfect for every member of the household. A fan favorite, it features five spacious bedrooms and four luxurious full baths. The main floor provides all the essential space your family needs, including a formal living room and dining room. The gourmet kitchen, complete with an expansive island and extended counter and cabinet space, is a chef's dream. To complete the first level, a full bathroom conveniently accompanies the guest suite. Upstairs, you'll find even more room to spread out. The Owner's Suite, with its elegant tray ceilings and deluxe bath, offers the ideal retreat from the everyday. Three additional bedrooms and a spacious Media Room ensure there's plenty of space for everyone to enjoy their own peaceful haven.\*\*Please call our Online Sales Consultants at 757-550-2617 to learn more!

\$689,900

6 Bedrooms

4.0 Bathrooms

3,333 Sq.Ft.

2 Stories

2 Car Garage

**CONTACT US** 757-550-2617

**WWW.CHESHOMES.COM** 