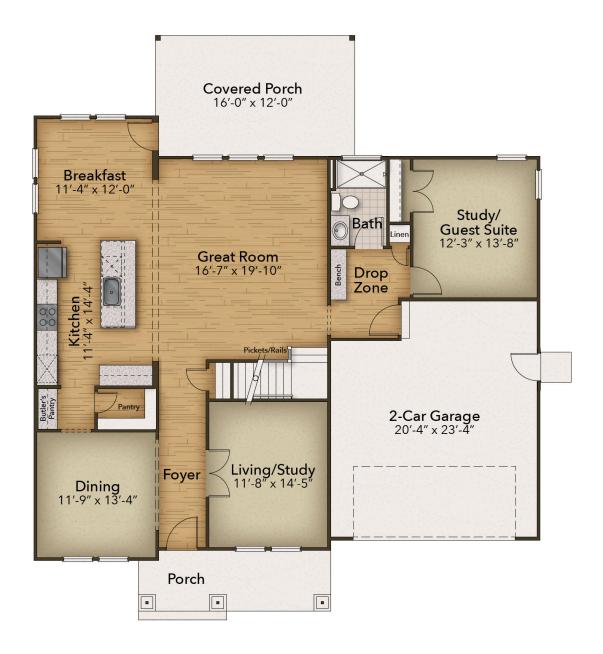

## The Roseleigh Floor Plan

Life is simply divine in The Roseleigh model. A whopping 3,000+ square feet of space results in a new home that's roomy enough for every member of the household. A buyer favorite, this plan offers up five bedrooms and four full baths. Downstairs is the essential space your family needs along with a formal living and dining room. This floor also holds a bedroom and full bathroom. The second level offers endless amounts of space for all. An Owner's Suite with dual closets and a spa-like Owner's Bath makes for the perfect space away from the hustle and bustle. Three additional bedrooms and media room means there's enough room for every member of the family to have their own peaceful retreat. \*\*Please call our Online Sales Consultants at 757-550-2617 to learn more!

## **FIRST FLOOR**

**CONTACT US** 757-550-2617

**WWW.CHESHOMES.COM** 