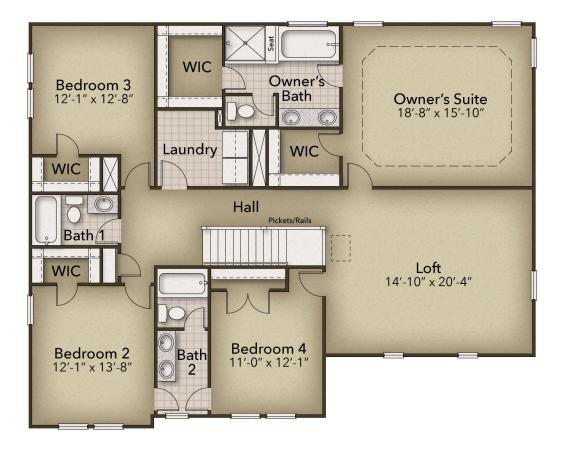

## The Roseleigh Floor Plan

Life is simply divine in The Roseleigh model. A whopping 3,000+ square feet of space results in a new home that's roomy enough for every member of the household. A buyer favorite, this plan offers up five bedrooms and four full baths. Downstairs is the essential space your family needs along with a formal living and dining room. This floor also holds a bedroom and full bathroom. The second level offers endless amounts of space for all. An Owner's Suite with dual closets and a spa-like Owner's Bath makes for the perfect space away from the hustle and bustle. Three additional bedrooms and media room means there's enough room for every member of the family to have their own peaceful retreat. \*\*Please call our Online Sales Consultants at 757-550-2617 to learn more!

## **SECOND FLOOR**

**CONTACT US** 757-550-2617

**WWW.CHESHOMES.COM** 