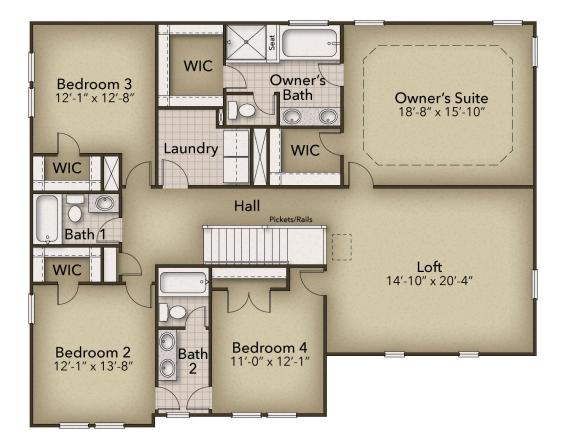

# The Preserve at Lake Meade Community The Roseleigh Floor Plan

Life is simply divine in The Roseleigh model. A whopping 3,000+ square feet of space results in a new home that's roomy enough for every member of the household. A buyer favorite, this plan offers up five bedrooms and four full baths. Downstairs is the essential space your family needs along with a formal living and dining room. This floor also holds a bedroom and full bathroom. The second level offers endless amounts of space for all. An Owner's Suite with dual closets and a spa-like Owner's Bath makes for the perfect space away from the hustle and bustle. Three additional bedrooms and media room means there's enough room for every member of the family to have their own peaceful retreat. \*\*Please call our Online Sales Consultants at 757-550-2617 to learn more! \$624,900

# **SECOND FLOOR**