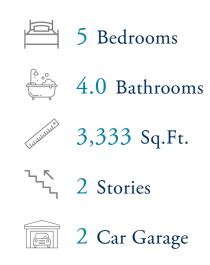

# The Preserve at Lake Meade Community The Roseleigh Floor Plan

Life is simply divine in The Roseleigh model. A whopping 3,000+ square feet of space results in a new home that's roomy enough for every member of the household. A buyer favorite, this plan offers up five bedrooms and four full baths. Downstairs is the essential space your family needs along with a formal living and dining room. This floor also holds a bedroom and full bathroom. The second level offers endless amounts of space for all. An Owner's Suite with dual closets and a spa-like Owner's Bath makes for the perfect space away from the hustle and bustle. Three additional bedrooms and media room means there's enough room for every member of the family to have their own peaceful retreat. \*\*Please call our Online Sales Consultants at 757-550-2617 to learn more! \$624,900