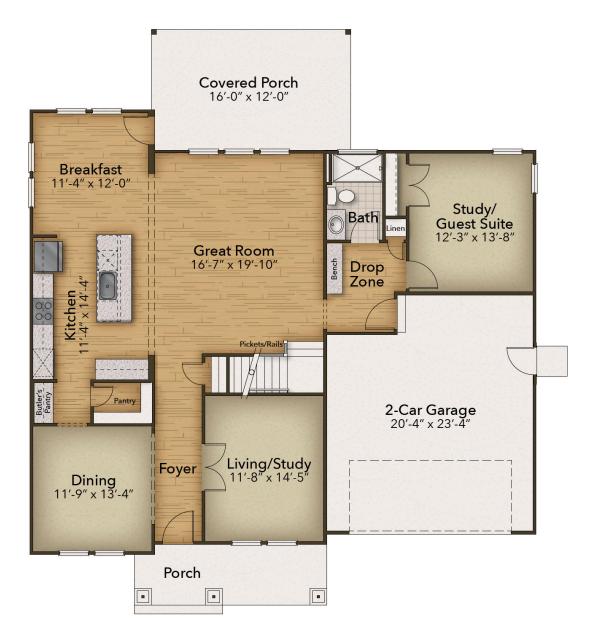

# The Preserve at Lake Meade Community The Roseleigh Floor Plan

Life is simply divine in The Roseleigh model. A whopping 3,000+ square feet of space results in a new home that's roomy enough for every member of the household. A buyer favorite, this plan offers up five bedrooms and four full baths. Downstairs is the essential space your family needs along with a formal living and dining room. This floor also holds a bedroom and full bathroom. The second level offers endless amounts of space for all. An Owner's Suite with dual closets and a spa-like Owner's Bath makes for the perfect space away from the hustle and bustle. Three additional bedrooms and media room means there's enough room for every member of the family to have their own peaceful retreat. \*\*Please call our Online Sales Consultants at 757-550-2617 to learn more! \$624,900

# **FIRST FLOOR**