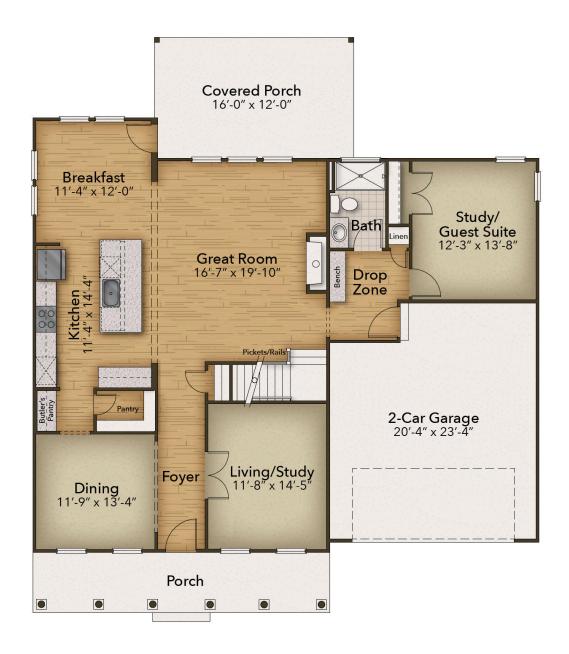

space results in a new home that's roomy enough for every member of the household. A buyer favorite, this home offers six bedrooms and four full baths. Downstairs holds the essential space your family needs plus formal living and dining rooms. The second level offers endless amounts of space for all. An Owner's Suite with dual closets and a spa-like Owner's Bath makes for the perfect space away from the hustle and bustle. Three additional bedrooms and a media room means there's enough room for every member of the family to have their own peaceful retreat.\*\*Please call our Online Sales Consultants at 757-550-2617 to learn more!

\$658,900



6 Bedrooms



4.0 Bathrooms



3,333 Sq.Ft.



2 Stories



2 Car Garage

**CONTACT US** 757-550-2617

**WWW.CHESHOMES.COM** 



## **FIRST FLOOR**



**CONTACT US** 757-550-2617

**WWW.CHESHOMES.COM** 





## **SECOND FLOOR**



**CONTACT US** 757-550-2617

**WWW.CHESHOMES.COM**