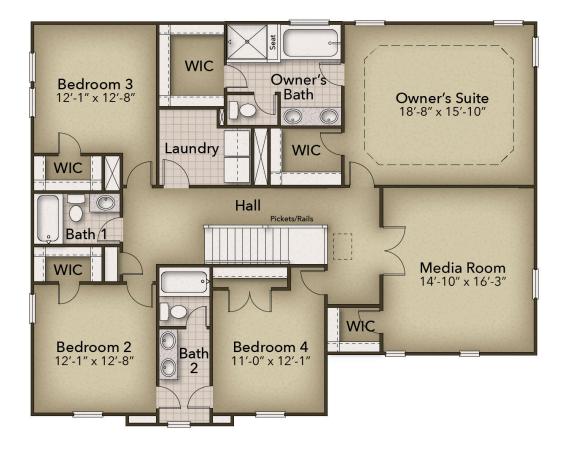

d. A buyer favorite, this home offers six bedrooms and four full baths. Downstairs holds the essential space your family needs plus formal living and dining rooms. The second level offers endless amounts of space for all. An Owner's Suite with dual closets and a spa-like Owner's Bath makes for the perfect space away from the hustle and bustle. Three additional bedrooms and a media room means there's enough room for every member of the family to have their own peaceful retreat.\*\*Please call our Online Sales Consultants at 757-550-2617 to learn more!

\$658,900



6 Bedrooms



4.0 Bathrooms



3,333 Sq.Ft.



2 Stories



2 Car Garage

**CONTACT US** 757-550-2617

**WWW.CHESHOMES.COM** 



## **FIRST FLOOR**



**CONTACT US** 757-550-2617

**WWW.CHESHOMES.COM** 





## **SECOND FLOOR**



**CONTACT US** 757-550-2617

**WWW.CHESHOMES.COM**