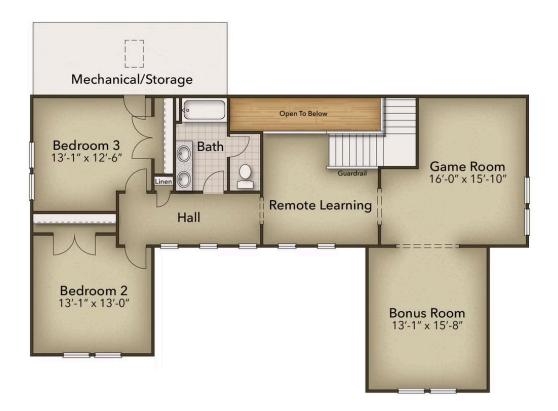

## The Concord Floor Plan

Stunning doesn't even scratch the surface when talking about The Concord floorplan. Not an inch of the 3,734 square feet goes to waste in this home. This spacious home has various features that will have guests and families gasp as soon as they enter through your covered front porch. After coming in the door and just passing the spacious Zoom office, your eyes will see a wide-open floor plan that allows for the great room with a coffered ceiling, the kitchen, and the dining room to all be viewed from any corner. Cook away on your large gourmet kitchen island, snuggle by the fireplace, enjoy your covered back porch, or take an afternoon nap in the lavishly large owner's suite. With tray ceilings and a spa-like extended bathroom attached, you may not ever want to leave. That's not it for the first floor, though. A guest suite with a full bath and the laundry room are on the ground floor with a door attached to the Owner's Suite. Head upstairs to find a large, segmented loft that is equipped with a remote learning area, a game room, and a bonus room. Use ...

## **SECOND FLOOR**

**CONTACT US** 757-550-2617

**WWW.CHESHOMES.COM** 