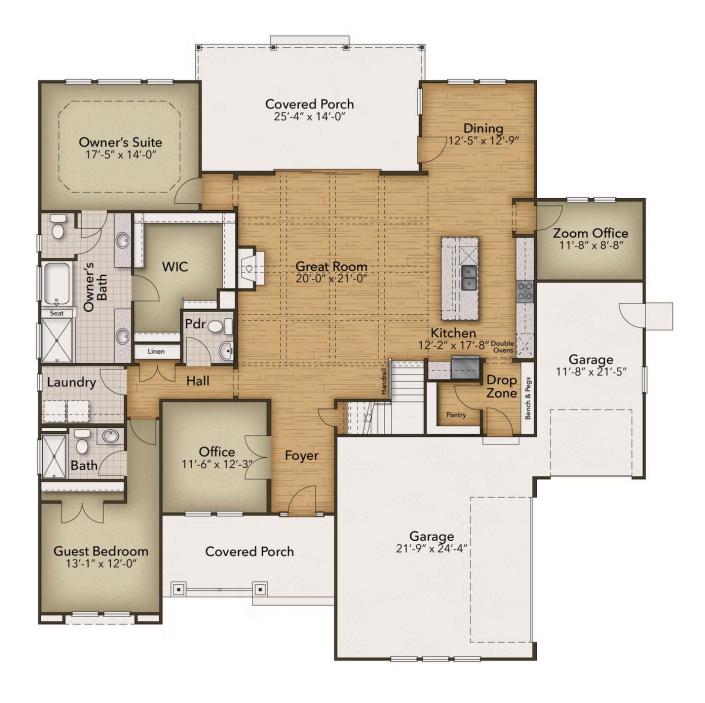

## The Concord Floor Plan

Stunning doesn't even scratch the surface when talking about The Concord floorplan. Not an inch of the 3,734 square feet goes to waste in this home. This spacious home has various features that will have guests and families gasp as soon as they enter through your covered front porch. After coming in the door and just passing the spacious Zoom office, your eyes will see a wide-open floor plan that allows for the great room with a coffered ceiling, the kitchen, and the dining room to all be viewed from any corner. Cook away on your large gourmet kitchen island, snuggle by the fireplace, enjoy your covered back porch, or take an afternoon nap in the lavishly large owner's suite. With tray ceilings and a spa-like extended bathroom attached, you may not ever want to leave. That's not it for the first floor, though. A guest suite with a full bath and the laundry room are on the ground floor with a door attached to the Owner's Suite. Head upstairs to find a large, segmented loft that is equipped with a remote learning area, a game room, and a bonus room. Use ...

## **FIRST FLOOR**

**CONTACT US** 757-550-2617

**WWW.CHESHOMES.COM** 