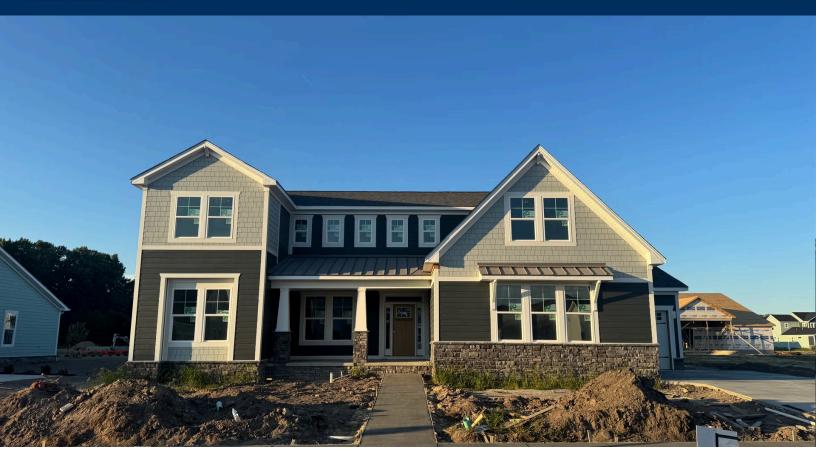

## The Concord Floor Plan

Stunning doesn't even scratch the surface when talking about The Concord floorplan. Not an inch of the 3,734 square feet goes to waste in this home. This spacious home has various features that will have guests and families gasp as soon as they enter through your covered front porch. After coming in the door and just passing the spacious Zoom office, your eyes will see a wide-open floor plan that allows for the great room with a coffered ceiling, the kitchen, and the dining room to all be viewed from any corner. Cook away on your large gourmet kitchen island, snuggle by the fireplace, enjoy your covered back porch, or take an afternoon nap in the lavishly large owner's suite. With tray ceilings and a spa-like extended bathroom attached, you may not ever want to leave. That's not it for the first floor, though. A guest suite with a full bath and the laundry room are on the ground floor with a door attached to the Owner's Suite. Head upstairs to find a large, segmented loft that is equipped with a remote learning area, a game room, and a bonus room. Use ...

\$1,289,052

4 Bedrooms

3.5 Bathrooms

3,734 Sq.Ft.

2 Stories

3 Car Garage

**CONTACT US** 757-550-2617

WWW.CHESHOMES.COM