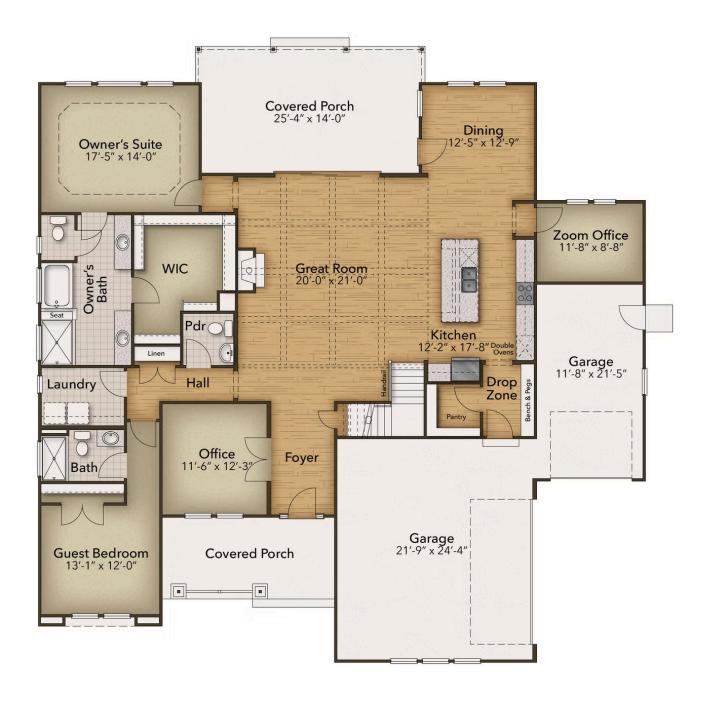

## The Concord Floor Plan

Stunning doesn't even scratch the surface when talking about The Concord floorplan. This spacious home has various features that will have guests and families gasp as soon as they enter through your covered front porch. After coming in the door and just passing the spacious Zoom office, your eyes will see a wide-open floorplan that allows for the great room with coffered ceiling, the kitchen, and the dining room to all be viewed from any corner. Cook away on your large gourmet kitchen island, snuggle by the fireplace, enjoy your covered back porch, or take an afternoon nap in the lavishly large owner's suite. With tray ceilings and a spa-like extended bathroom attached, you may not ever want to leave. That's not it for the first floor though. A guest suite and full bath are on the first floor and the laundry room is on the ground floor with a door attached to the Owner's Suite.

## **FIRST FLOOR**

**CONTACT US** 757-550-2617

**WWW.CHESHOMES.COM** 