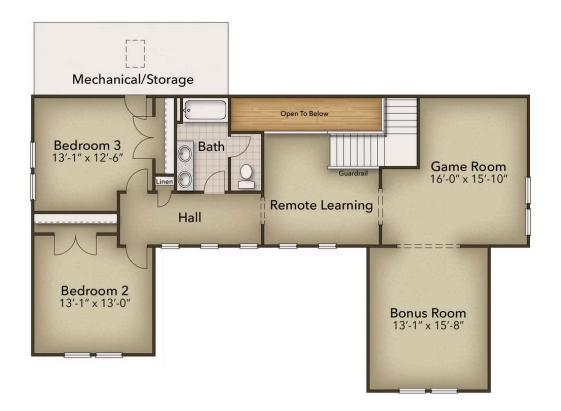

ws for the great room with coffered ceiling, the kitchen, and the dining room to all be viewed from any corner. Cook away on your large gourmet kitchen island, snuggle by the fireplace, enjoy your covered back porch, or take an afternoon nap in the lavishly large owner's suite. With tray ceilings and a spa-like extended bathroom attached, you may not ever want to leave. That's not it for the first floor though. A guest suite and full bath are on the first floor and the laundry room is on the ground floor with a door attached to the Owner's Suite.

\$1,291,242



4 Bedrooms



3.5 Bathrooms



3,626 Sq.Ft.



2 Stories



3 Car Garage

**CONTACT US** 757-550-2617

**WWW.CHESHOMES.COM** 





## **FIRST FLOOR**



**CONTACT US** 757-550-2617

**WWW.CHESHOMES.COM** 





## **SECOND FLOOR**



**CONTACT US** 757-550-2617

**WWW.CHESHOMES.COM**