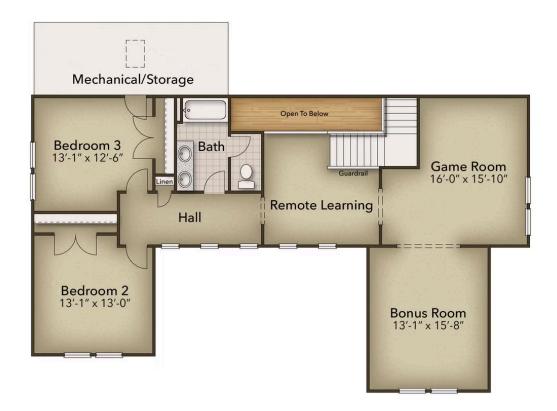

en floorplan that allows for the great room, the kitchen, and the dining room to all be viewed from any corner. Cook away on your large kitchen island, snuggle by the fireplace, nap on your covered back porch, or take an afternoon nap in the lavishly large owner's suite. With tray ceilings and a spa-like extended bathroom attached, you may not ever want to leave. That's not it for the first floor though. A guest suite and full bath are on the first floor and the laundry room is on the ground floor and is attached to the Owner's bath for easy cleaning.

\$1,242,911



4 Bedrooms



3.5 Bathrooms



3,626 Sq.Ft.



2 Stories



3 Car Garage

**CONTACT US** 757-550-2617

WWW.CHESHOMES.COM





## **FIRST FLOOR**



**CONTACT US** 757-550-2617

**WWW.CHESHOMES.COM** 





## **SECOND FLOOR**



**CONTACT US** 757-550-2617

**WWW.CHESHOMES.COM**