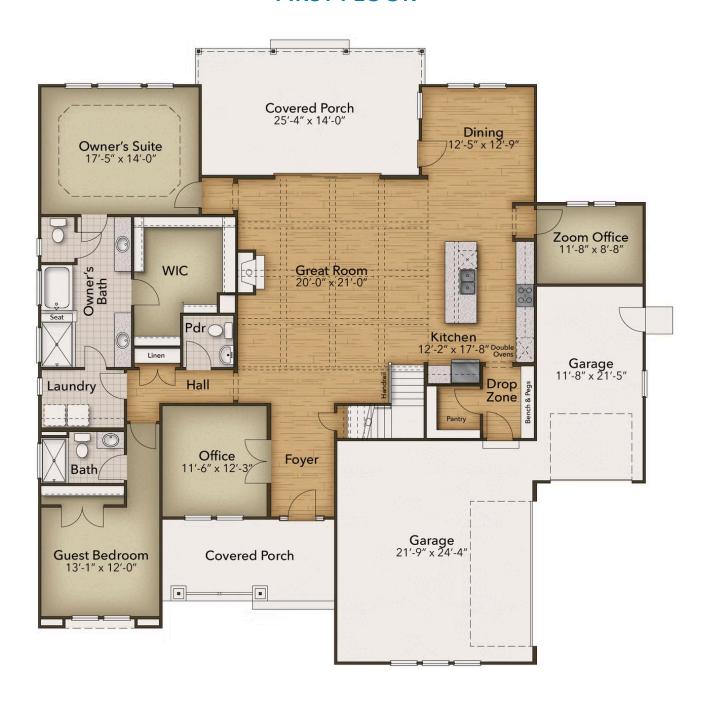

## The Concord Floor Plan

Stunning doesn't even scratch the surface when talking about The Concord floorplan. This spacious home has various features that will have guests and families gasp as soon as they enter through your covered front porch. After coming in the door and just passing the spacious Zoom office, your eyes will see a wide-open floorplan that allows for the great room, the kitchen, and the dining room to all be viewed from any corner. Cook away on your large kitchen island, snuggle by the fireplace, nap on your covered back porch, or take an afternoon nap in the lavishly large owner's suite. With tray ceilings and a spa-like extended bathroom attached, you may not ever want to leave. That's not it for the first floor though. A guest suite and full bath are on the first floor and the laundry room is on the ground floor and is attached to the Owner's bath for easy cleaning.

## **FIRST FLOOR**

**CONTACT US** 757-550-2617

**WWW.CHESHOMES.COM** 