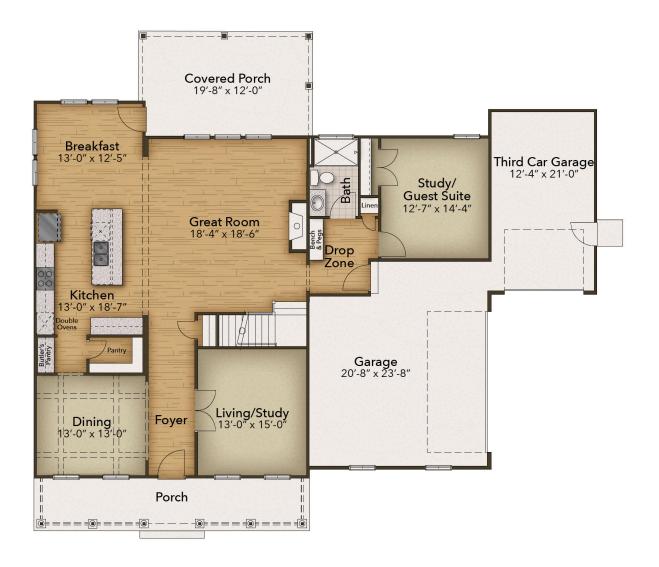

## The Roseleigh II Floor Plan

The Roseleigh II proves why this layout was a buyer favorite even before the newly revised plan. Now the spacious 3,500 square-foot Roseleigh II home offers more space, with five bedrooms and four full bathrooms. A covered front porch makes this home feel welcoming right from the front door. Inside the home, you will be amazed by the open floorplan connecting the great room, kitchen, and breakfast nook all together. This space is even more luxurious with the added gourmet kitchen island. Additionally, on the first floor is a study, a formal dining room, and a guest suite with an upgraded full bath. The second level offers endless amounts of space for all. An Owner's Suite with dual closets and a spa-like Owner's Bath makes for the perfect space away from the hustle and bustle. Three additional bedrooms and media room means there's enough room for every member of the family to have their own peaceful retreat. \*\*Please call our Online Sales Consultants at 757-550-2617 to learn more! \*\*Photos of Similar Home Shown

## **FIRST FLOOR**

**CONTACT US** 757-550-2617

**WWW.CHESHOMES.COM** 