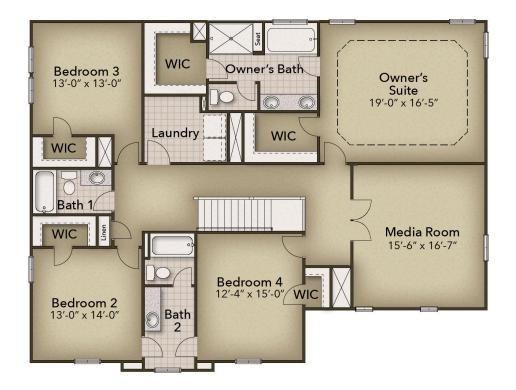

## The Roseleigh II Floor Plan

The Roseleigh II proves why this layout was a buyer favorite even before the newly revised plan. Now the spacious 3,500 square-foot Roseleigh II home offers more space, with five bedrooms and four full bathrooms. A covered front porch makes this home feel welcoming right from the front door. Inside the home, you will be amazed by the open floorplan connecting the great room, kitchen, and breakfast nook all together. This space is even more luxurious with the added gourmet kitchen island. Additionally, on the first floor is a study, a formal dining room, and a guest suite with an upgraded full bath. The second level offers endless amounts of space for all. An Owner's Suite with dual closets and a spa-like Owner's Bath makes for the perfect space away from the hustle and bustle. Three additional bedrooms and media room means there's enough room for every member of the family to have their own peaceful retreat. \*\*Please call our Online Sales Consultants at 757-550-2617 to learn more! \*\*Photos of Similar Home Shown

## **SECOND FLOOR**

**CONTACT US** 757-550-2617

**WWW.CHESHOMES.COM** 