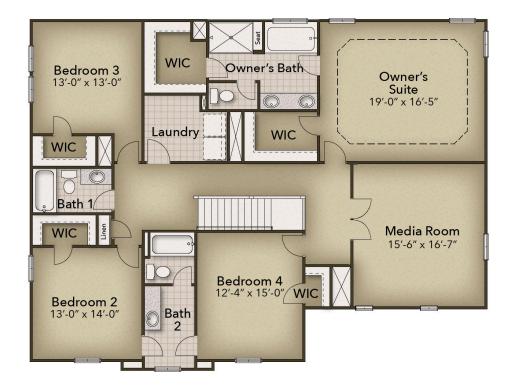

## **SECOND FLOOR**

**CONTACT US** 757-550-2617

**WWW.CHESHOMES.COM** 

## **Ashville Park Community** The Roseleigh II Floor Plan

The Roseleigh II proves why this layout was a buyer favorite even before the newly revised plan. Now the spacious 3,500 square-foot Roseleigh II home offers more space, with five bedrooms and four full bathrooms. A covered front porch makes this home feel welcoming right from the front door. Inside the home, you will be amazed by the open floorplan connecting the great room, kitchen, and breakfast nook all together. This space is even more luxurious with the added gourmet kitchen island. Additionally, on the first floor is a study, a formal dining room, and a guest suite with an upgraded full bath. The second level offers endless amounts of space for all. An Owner's Suite with dual closets and a spa-like Owner's Bath makes for the perfect space away from the hustle and bustle. Three additional bedrooms and media room means there's enough room for every member of the family to have their own peaceful retreat. \*\*Please call our Online Sales Consultants at 757-550-2617 to learn more! \*\*Photos of Similar Home Shown