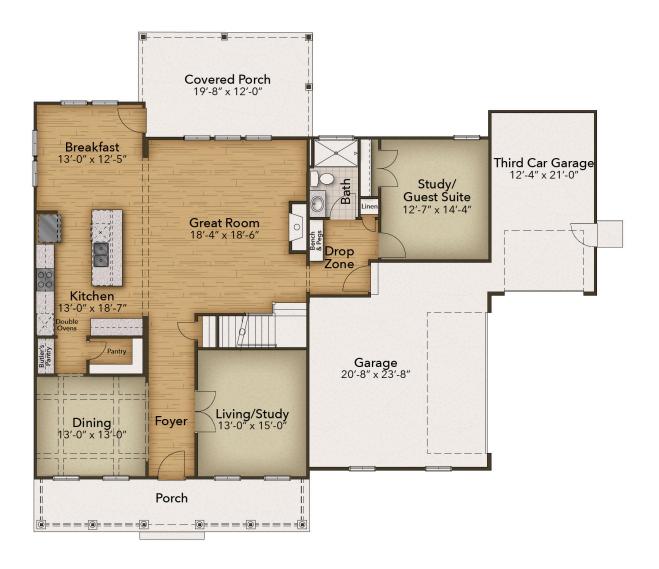

## **FIRST FLOOR**

**CONTACT US** 757-550-2617

**WWW.CHESHOMES.COM** 

## **Ashville Park Community** The Roseleigh II Floor Plan

The Roseleigh II proves why this layout was a buyer favorite even before the newly revised plan. Now the spacious 3,500 square-foot Roseleigh II home offers more space, with five bedrooms and four full bathrooms. A covered front porch makes this home feel welcoming right from the front door. Inside the home, you will be amazed by the open floorplan connecting the great room, kitchen, and breakfast nook all together. This space is even more luxurious with the added gourmet kitchen island. Additionally, on the first floor is a study, a formal dining room, and a guest suite with an upgraded full bath. The second level offers endless amounts of space for all. An Owner's Suite with dual closets and a spa-like Owner's Bath makes for the perfect space away from the hustle and bustle. Three additional bedrooms and media room means there's enough room for every member of the family to have their own peaceful retreat. \*\*Please call our Online Sales Consultants at 757-550-2617 to learn more! \*\*Photos of Similar Home Shown