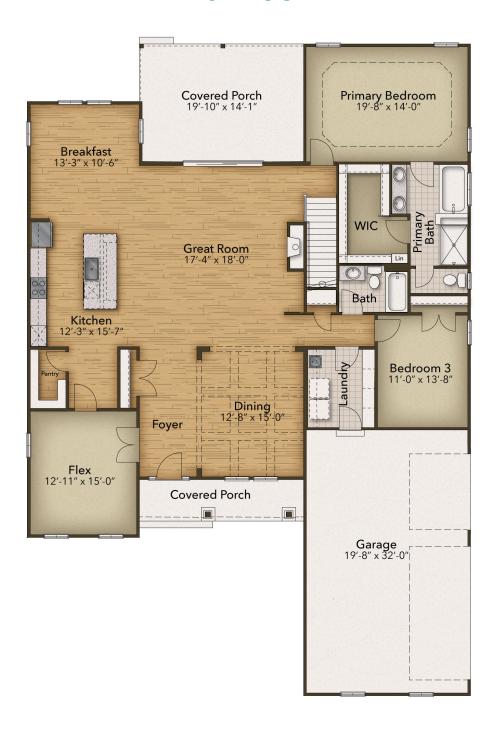

## The Iris Floor Plan

Need a home that's personalized and great for everyone in the family... The answer is THE IRIS! This layout offers over 3,000 square feet of home all spaciously arranged around a central great room. In an open-concept design, the great room is attached to the kitchen and the breakfast nook all separated by a large island with a gourmet kitchen layout that includes double ovens. With Five bedrooms, three full bathrooms, and a combination Drop Zone and Laundry room, this home is created with your comfort and space in mind. Love entertaining and this layout, but if you are looking for more space...no worries, a butler's pantry and a three-car garage are all here in this home. The Owner's Suite is equipped with all the must-have features, such as a walk-in closet, a double bathroom vanity, and a bathtub and shower combo. Before you retire for the night to the Owner's Suite, enjoy the day by spending it on the charming covered front porch or kicking up your feet on the relaxing covered back porch. Create the home of your dreams with The Iris.\*\*Please call our ...

## **FIRST FLOOR**

**CONTACT US** 757-550-2617

**WWW.CHESHOMES.COM** 