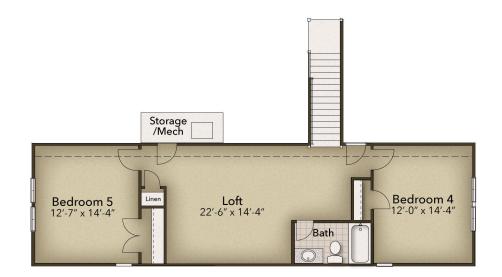

## The Iris Floor Plan

Need a home that's personalized and great for everyone in the family... The answer is THE IRIS! This layout offers over 3,000 square feet of home all spaciously arranged around a central great room. In an open-concept design, the great room is attached to the kitchen and the breakfast nook all separated by a large island with a gourmet kitchen layout that includes double ovens. With Five bedrooms, three full bathrooms, and a combination Drop Zone and Laundry room, this home is created with your comfort and space in mind. Love entertaining and this layout, but if you are looking for more space...no worries, a butler's pantry and a three-car garage are all here in this home. The Owner's Suite is equipped with all the must-have features, such as a walk-in closet, a double bathroom vanity, and a bathtub and shower combo. Before you retire for the night to the Owner's Suite, enjoy the day by spending it on the charming covered front porch or kicking up your feet on the relaxing covered back porch. Create the home of your dreams with The Iris.\*\*Please call our ...

## **SECOND FLOOR**

**CONTACT US** 757-550-2617

**WWW.CHESHOMES.COM** 