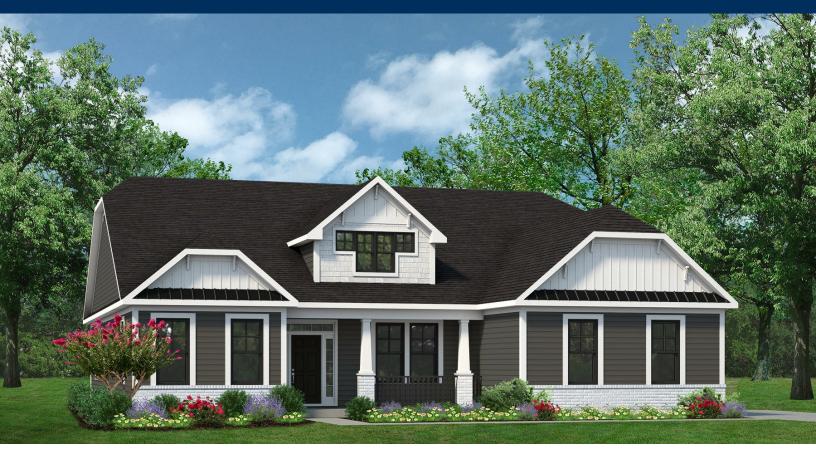

## **Ashville Park Community**

## The Iris Floor Plan

Need a home that's personalized and great for everyone in the family... The answer is THE IRIS! This layout offers over 3,000 square feet of home all spaciously arranged around a central great room. In an open-concept design, the great room is attached to the kitchen and the breakfast nook all separated by a large island with a gourmet kitchen layout that includes double ovens. With Five bedrooms, three full bathrooms, and a combination Drop Zone and Laundry room, this home is created with your comfort and space in mind. Love entertaining and this layout, but if you are looking for more space...no worries, a butler's pantry and a three-car garage are all here in this home. The Owner's Suite is equipped with all the must-have features, such as a walk-in closet, a double bathroom vanity, and a bathtub and shower combo. Before you retire for the night to the Owner's Suite, enjoy the day by spending it on the charming covered front porch or kicking up your feet on the relaxing covered back porch. Create the home of your dreams with The Iris.\*\*Please call our ...

\$1,186,900

5 Bedrooms

3.0 Bathrooms

3,270 Sq.Ft.

1 Stories

2 Car Garage

**CONTACT US** 757-550-2617

**WWW.CHESHOMES.COM** 