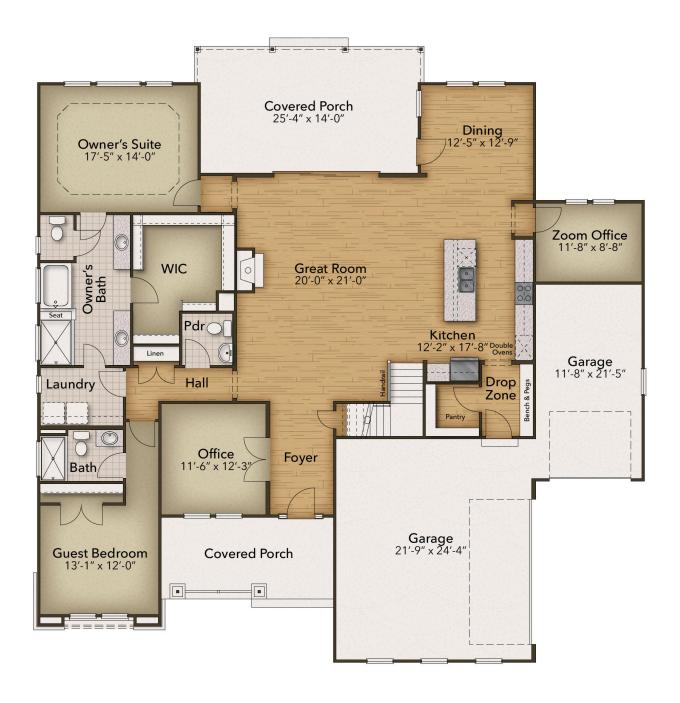

## The Concord Floor Plan

Stunning doesn't even scratch the surface when talking about The Concord floorplan. This spacious home has various features that will have guests and families gasp as soon as they enter through your covered front porch. After coming in the door and just passing the spacious office, your eyes will see a wide-open floorplan that allows for the great room, the kitchen, and the dining room to all be viewed from any corner. Cook away on your large kitchen island, snuggle by the fireplace, enjoy your covered back porch, or take an afternoon nap in the lavishly large owner's suite. With tray ceilings and a spa-like extended bathroom attached, you may not ever want to leave. That's not it for the first floor though. A guest suite and full bath are on the first floor and the laundry room is on the ground floor and is attached to the master bath for easy cleaning. A sliding glass door upgrade to your back porch has been added. This home also features a three-car garage. Not an inch of the 3,600+ square feet goes to waste in this home. Head upstairs to find a ...

## **FIRST FLOOR**

**CONTACT US** 757-550-2617

**WWW.CHESHOMES.COM** 