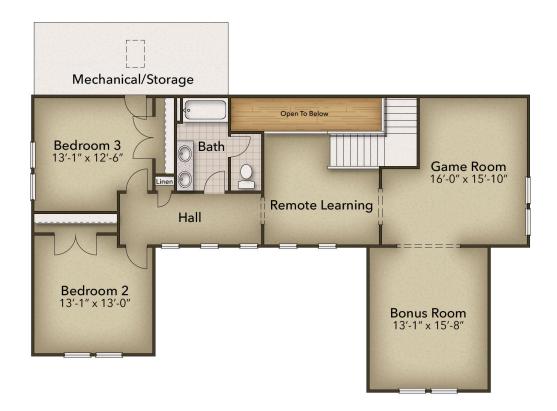

## The Concord Floor Plan

Stunning doesn't even scratch the surface when talking about The Concord floorplan. This spacious home has various features that will have guests and families gasp as soon as they enter through your covered front porch. After coming in the door and just passing the spacious office, your eyes will see a wide-open floorplan that allows for the great room, the kitchen, and the dining room to all be viewed from any corner. Cook away on your large kitchen island, snuggle by the fireplace, enjoy your covered back porch, or take an afternoon nap in the lavishly large owner's suite. With tray ceilings and a spa-like extended bathroom attached, you may not ever want to leave. That's not it for the first floor though. A guest suite and full bath are on the first floor and the laundry room is on the ground floor and is attached to the master bath for easy cleaning. A sliding glass door upgrade to your back porch has been added. This home also features a three-car garage. Not an inch of the 3,600+ square feet goes to waste in this home. Head upstairs to find a ...

## **SECOND FLOOR**

**CONTACT US** 757-550-2617

**WWW.CHESHOMES.COM** 