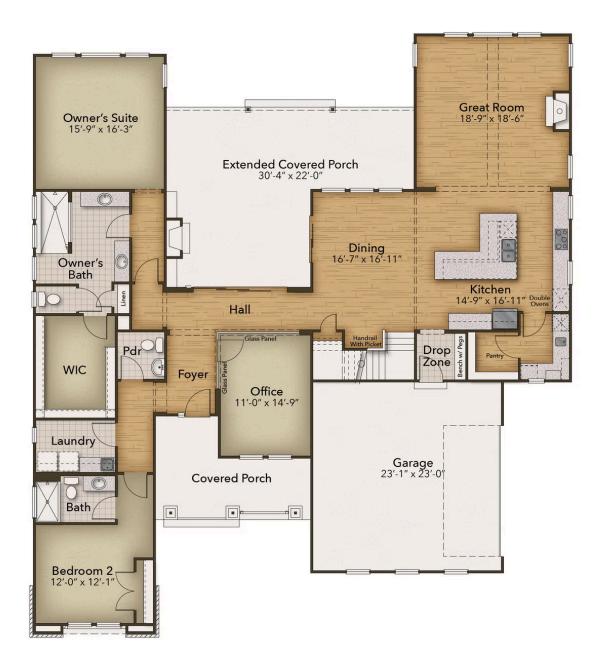

## **Ashville Park Community** The Bradford Floor Plan

From the moment you step onto the spacious front porch, The Bradford welcomes you with elegance and comfort. Just inside, a striking glass office creates the perfect work-from-home space, while the Drop Zone off the garage keeps daily life organized. The open-concept layout shines with natural light, seamlessly connecting a formal dining room, a luxurious kitchen with a large island, a full Culinary Artist kitchen, and a Caterer's Kitchen extension - offering the ideal setup for both everyday meals and elevated entertaining. From here, enjoy views into the expansive Great Room with a cozy fireplace, bringing warmth and connection to the heart of the home. Main-level living is at its finest with a private Owner's Suite, complete with a spa-inspired bathroom and oversized walk-in closet. Another bedroom and full bath downstairs offer space for guests or family, along with a laundry room and powder room for added convenience. Upstairs, three more bedrooms, two full baths, and a light-filled loft provide room to grow, relax, or entertain. And outside, the extended covered porch with a stone fireplace and a built-in saltwater pool creates your own backyard ...

## **FIRST FLOOR**

**CONTACT US** 757-550-2617

**WWW.CHESHOMES.COM** 