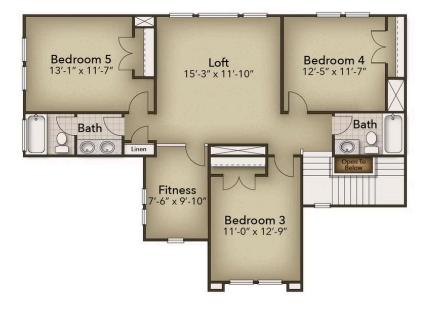

## **Ashville Park Community** The Bradford Floor Plan

From the moment you step onto the spacious front porch, The Bradford welcomes you with elegance and comfort. Just inside, a striking glass office creates the perfect work-from-home space, while the Drop Zone off the garage keeps daily life organized. The open-concept layout shines with natural light, seamlessly connecting a formal dining room, a luxurious kitchen with a large island, a full Culinary Artist kitchen, and a Caterer's Kitchen extension - offering the ideal setup for both everyday meals and elevated entertaining. From here, enjoy views into the expansive Great Room with a cozy fireplace, bringing warmth and connection to the heart of the home. Main-level living is at its finest with a private Owner's Suite, complete with a spa-inspired bathroom and oversized walk-in closet. Another bedroom and full bath downstairs offer space for guests or family, along with a laundry room and powder room for added convenience. Upstairs, three more bedrooms, two full baths, and a light-filled loft provide room to grow, relax, or entertain. And outside, the extended covered porch with a stone fireplace and a built-in saltwater pool creates your own backyard ...

## **SECOND FLOOR**

**CONTACT US** 757-550-2617

**WWW.CHESHOMES.COM** 