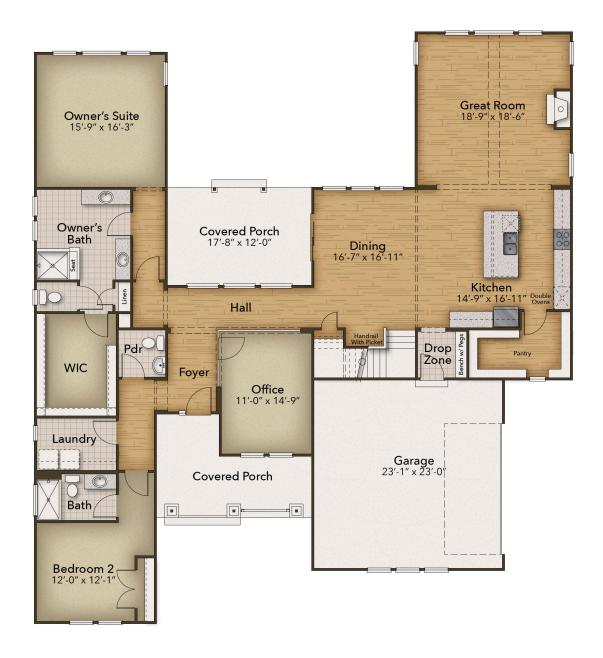

## FIRST FLOOR OF ELEVATION A

**CONTACT US** 757-550-2617

**WWW.CHESHOMES.COM** 

## From \$1,214,900

The beauty that comes with The Bradford is noticed as soon as you enter this home from the large covered front porch. Just within the entrance foyer, you will find a stunning glass office to your right. If you instead enter through the garage, drop off your bags at the Drop Zone bench by the door and get ready for an open-concept floorplan that is enhanced by the natural lighting from the windows. A formal dining room leads you into a luxury kitchen that houses a large island. This space additionally has various options available to make your home uniquely yours by adding a gourmet kitchen island, the caterer's kitchen extension, or choosing the alternate culinary artist kitchen layout. You can even view the spacious Great Room and fireplace from the kitchen. But the first floor doesn't stop there. The Owner's Suite and bathroom are on the ground floor with a giant walk-in closet. This layout allows for an optional deluxe bathroom where you can choose between a freestanding tub shower combo or a large walk-in shower. There is also an additional first-floor bedroom, full bathroom, laundry room with optional ...