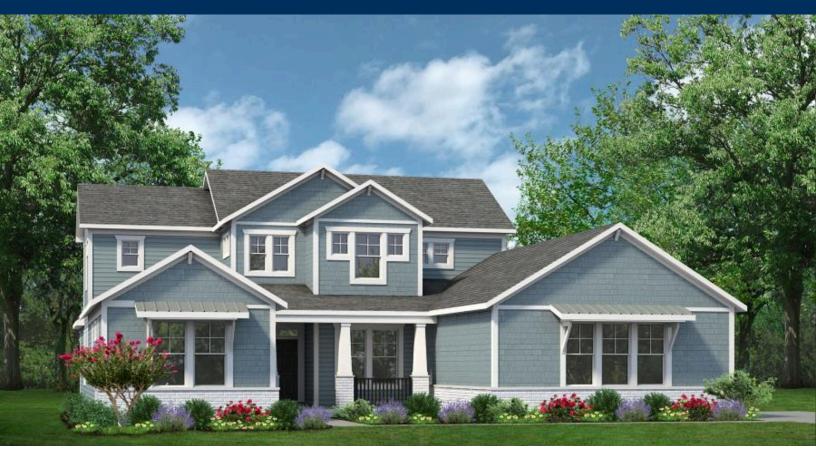

## From \$1,214,900

The beauty that comes with The Bradford is noticed as soon as you enter this home from the large covered front porch. Just within the entrance foyer, you will find a stunning glass office to your right. If you instead enter through the garage, drop off your bags at the Drop Zone bench by the door and get ready for an open-concept floorplan that is enhanced by the natural lighting from the windows. A formal dining room leads you into a luxury kitchen that houses a large island. This space additionally has various options available to make your home uniquely yours by adding a gourmet kitchen island, the caterer's kitchen extension, or choosing the alternate culinary artist kitchen layout. You can even view the spacious Great Room and fireplace from the kitchen. But the first floor doesn't stop there. The Owner's Suite and bathroom are on the ground floor with a giant walk-in closet. This layout allows for an optional deluxe bathroom where you can choose between a freestanding tub shower combo or a large walk-in shower. There is also an additional first-floor bedroom, full bathroom, laundry room with optional ...

5 Bedrooms

3.5 Bathrooms

3,593 Sq.Ft.

2 Stories

2 Car Garage

**CONTACT US** 757-550-2617

**WWW.CHESHOMES.COM** 