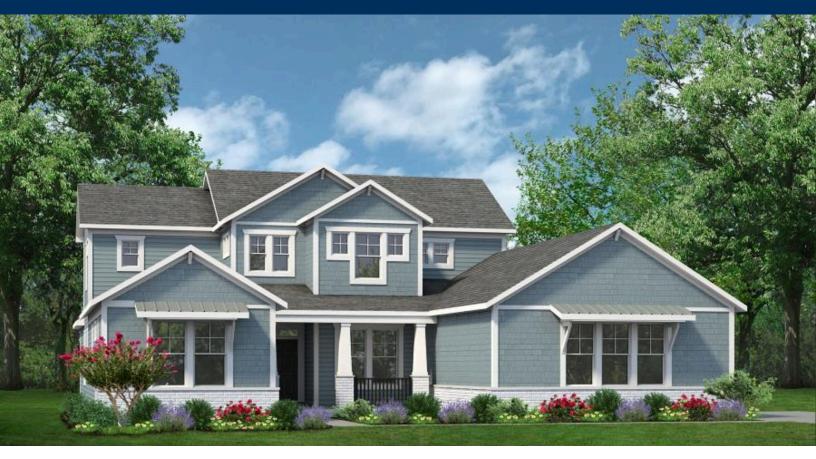

## From \$1,214,900

The beauty that comes with The Bradford is noticed as soon as you enter this home from the large covered front porch. Just within the entrance foyer, you will find a stunning glass office to your right. If you instead enter through the garage, drop off your bags at the Drop Zone bench by the door and get ready for an open-concept floorplan that is enhanced by the natural lighting from the windows. A formal dining room leads you into a luxury kitchen that houses a large island. This space additionally has various options available to make your home uniquely yours by adding a gourmet kitchen island, the caterer's kitchen extension, or choosing the alternate culinary artist kitchen layout. You can even view the spacious Great Room and fireplace from the kitchen. But the first floor doesn't stop there. The Owner's Suite and bathroom are on the ground floor with a giant walk-in closet. This layout allows for an optional deluxe bathroom where you can choose between a freestanding tub shower combo or a large walk-in shower. There is also an additional first-floor bedroom, full bathroom, laundry room with optional ...

5 Bedrooms

3.5 Bathrooms

3,593 Sq.Ft.

2 Stories

2 Car Garage

**CONTACT US** 757-550-2617

**WWW.CHESHOMES.COM** 