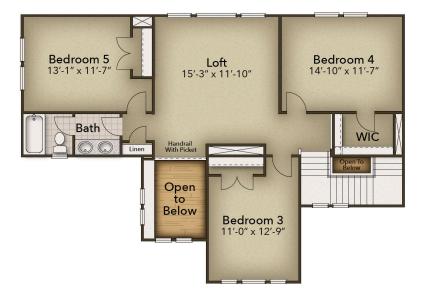

## SECOND FLOOR OF ELEVATION A

**CONTACT US** 757-550-2617

**WWW.CHESHOMES.COM** 

## From \$1,214,900

The beauty that comes with The Bradford is noticed as soon as you enter this home from the large covered front porch. Just within the entrance foyer, you will find a stunning glass office to your right. If you instead enter through the garage, drop off your bags at the Drop Zone bench by the door and get ready for an open-concept floorplan that is enhanced by the natural lighting from the windows. A formal dining room leads you into a luxury kitchen that houses a large island. This space additionally has various options available to make your home uniquely yours by adding a gourmet kitchen island, the caterer's kitchen extension, or choosing the alternate culinary artist kitchen layout. You can even view the spacious Great Room and fireplace from the kitchen. But the first floor doesn't stop there. The Owner's Suite and bathroom are on the ground floor with a giant walk-in closet. This layout allows for an optional deluxe bathroom where you can choose between a freestanding tub shower combo or a large walk-in shower. There is also an additional first-floor bedroom, full bathroom, laundry room with optional ...