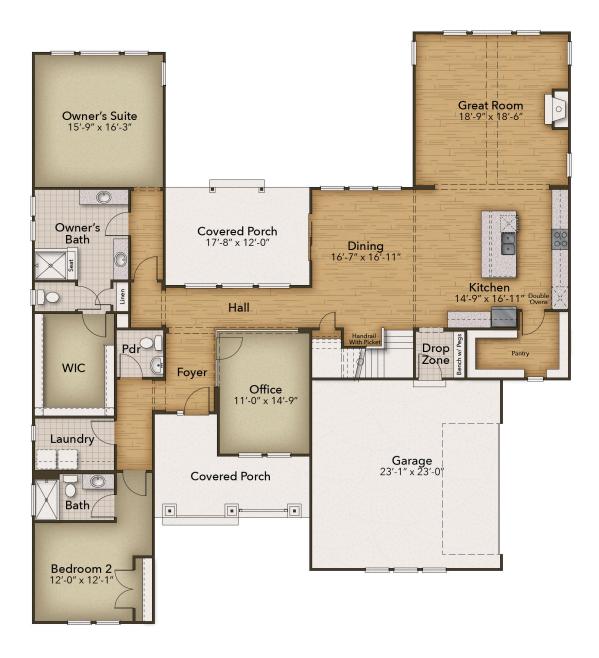

## FIRST FLOOR OF ELEVATION A

**CONTACT US** 757-550-2617

**WWW.CHESHOMES.COM** 

## From \$1,214,900

The beauty that comes with The Bradford is noticed as soon as you enter this home from the large covered front porch. Just within the entrance foyer, you will find a stunning glass office to your right. If you instead enter through the garage, drop off your bags at the Drop Zone bench by the door and get ready for an open-concept floorplan that is enhanced by the natural lighting from the windows. A formal dining room leads you into a luxury kitchen that houses a large island. This space additionally has various options available to make your home uniquely yours by adding a gourmet kitchen island, the caterer's kitchen extension, or choosing the alternate culinary artist kitchen layout. You can even view the spacious Great Room and fireplace from the kitchen. But the first floor doesn't stop there. The Owner's Suite and bathroom are on the ground floor with a giant walk-in closet. This layout allows for an optional deluxe bathroom where you can choose between a freestanding tub shower combo or a large walk-in shower. There is also an additional first-floor bedroom, full bathroom, laundry room with optional ...