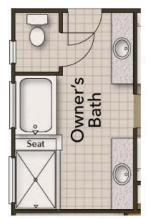

## From \$1,084,900

Stunning doesn't even scratch the surface when talking about The Concord floorplan. This spacious home has various features that will have guests and families gasp as soon as they enter through your covered front porch. After coming in the door and just passing the spacious Zoom office, your eyes will see a wide-open floorplan that allows for the great room, the kitchen, and the dining room to all be viewed from any corner. Cook away on your large kitchen island with gourmet upgrade options, snuggle by the fireplace, enjoy your covered back porch, or take an afternoon nap in the lavishly large owner's suite. With tray ceilings and a spa-like extended bathroom attached, you may not ever want to leave. That's not it for the first floor though. A guest suite and full bath are on the first floor and the laundry room is on the ground floor and can be attached to the master bath ...

## **OPTIONS**

Gourmet Kitchen Island

Multi Generation Suite

Deluxe Owner's Bath

Sideload with Third Car Garage

## **FIRST FLOOR**

**CONTACT US** 757-550-2617

**WWW.CHESHOMES.COM** 