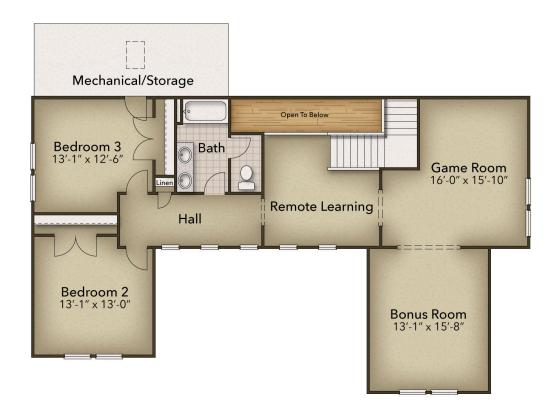

itchen island with gourmet upgrade options, snuggle by the fireplace, enjoy your covered back porch, or take an afternoon nap in the lavishly large owner's suite. With tray ceilings and a spa-like extended bathroom attached, you may not ever want to leave. That's not it for the first floor though. A guest suite and full bath are on the first floor and the laundry room is on the ground floor and can be attached to the master bath ...



4 Bedrooms



3.5 Bathrooms



3,626 Sq.Ft.



2 Stories



2 Car Garage

**CONTACT US** 757-550-2617

**WWW.CHESHOMES.COM** 





## **OPTIONS**



Gourmet Kitchen Island



Multi Generation Suite



Deluxe Owner's Bath



Sideload with Third Car Garage





## **FIRST FLOOR**



**CONTACT US** 757-550-2617

**WWW.CHESHOMES.COM** 





## **SECOND FLOOR**



**CONTACT US** 757-550-2617

**WWW.CHESHOMES.COM**