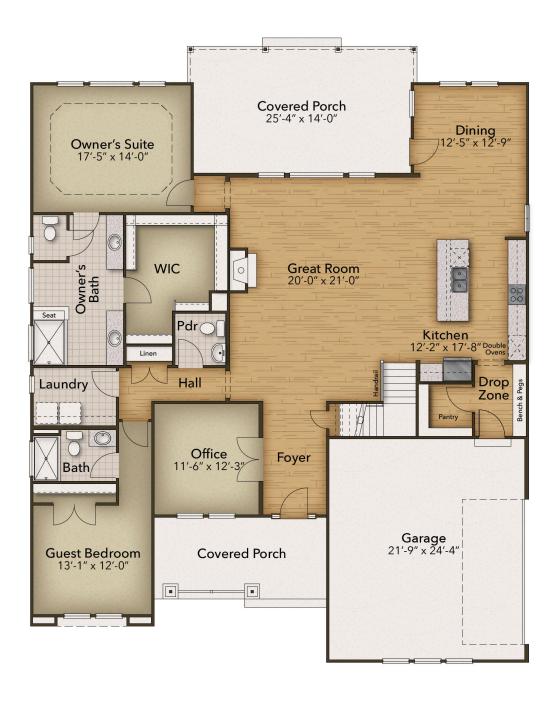

## From \$1,084,900

Stunning doesn't even scratch the surface when talking about The Concord floorplan. This spacious home has various features that will have guests and families gasp as soon as they enter through your covered front porch. After coming in the door and just passing the spacious Zoom office, your eyes will see a wide-open floorplan that allows for the great room, the kitchen, and the dining room to all be viewed from any corner. Cook away on your large kitchen island with gourmet upgrade options, snuggle by the fireplace, enjoy your covered back porch, or take an afternoon nap in the lavishly large owner's suite. With tray ceilings and a spa-like extended bathroom attached, you may not ever want to leave. That's not it for the first floor though. A guest suite and full bath are on the first floor and the laundry room is on the ground floor and can be attached to the master bath ...

## **FIRST FLOOR**

**CONTACT US** 757-550-2617

**WWW.CHESHOMES.COM** 