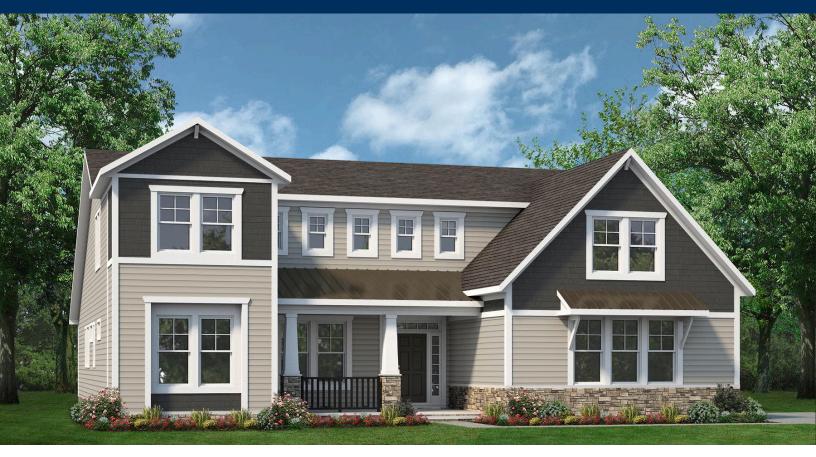

## From \$1,084,900

Stunning doesn't even scratch the surface when talking about The Concord floorplan. This spacious home has various features that will have guests and families gasp as soon as they enter through your covered front porch. After coming in the door and just passing the spacious Zoom office, your eyes will see a wide-open floorplan that allows for the great room, the kitchen, and the dining room to all be viewed from any corner. Cook away on your large kitchen island with gourmet upgrade options, snuggle by the fireplace, enjoy your covered back porch, or take an afternoon nap in the lavishly large owner's suite. With tray ceilings and a spa-like extended bathroom attached, you may not ever want to leave. That's not it for the first floor though. A guest suite and full bath are on the first floor and the laundry room is on the ground floor and can be attached to the master bath ...

4 Bedrooms

3.5 Bathrooms

3,626 Sq.Ft.

2 Stories

2 Car Garage

**CONTACT US** 757-550-2617

**WWW.CHESHOMES.COM** 