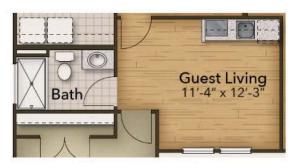

## From \$1,084,900

Stunning doesn't even scratch the surface when talking about The Concord floorplan. This spacious home has various features that will have guests and families gasp as soon as they enter through your covered front porch. After coming in the door and just passing the spacious Zoom office, your eyes will see a wide-open floorplan that allows for the great room, the kitchen, and the dining room to all be viewed from any corner. Cook away on your large kitchen island with gourmet upgrade options, snuggle by the fireplace, enjoy your covered back porch, or take an afternoon nap in the lavishly large owner's suite. With tray ceilings and a spa-like extended bathroom attached, you may not ever want to leave. That's not it for the first floor though. A guest suite and full bath are on the first floor and the laundry room is on the ground floor and can be attached to the master bath ...

## **OPTIONS**

Gourmet Kitchen Island

Multi Generation Suite

Deluxe Owner's Bath

Sideload with Third Car Garage

## **FIRST FLOOR**

**CONTACT US** 757-550-2617

**WWW.CHESHOMES.COM** 