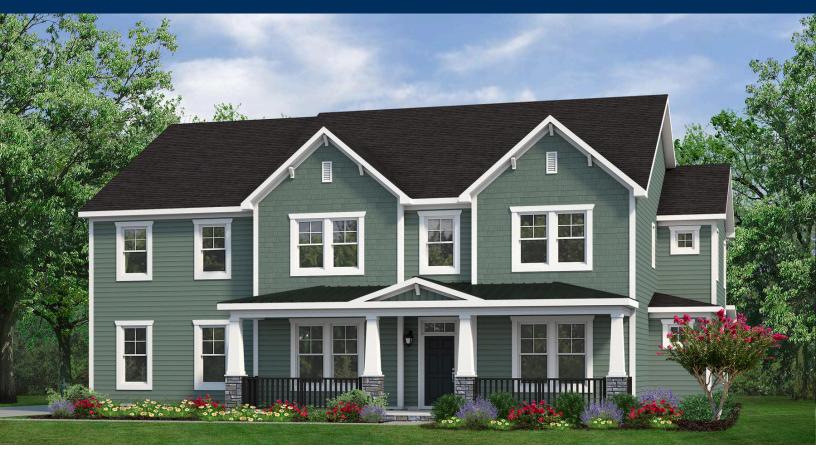

# From \$1,249,900

Enter the stunning Covington floorplan through the charming front porch that has an optional wrap-around feature or through the two-car side load garage. What makes this garage special is its large storage area and customizable drop zone by the door. Or if you need more space add the optional third-car garage. Once inside the home, the great room, breakfast nook, and kitchen all flow together. The kitchen is only separated from the rest of the home by a large island. The kitchen also features a butler's pantry and a large food pantry. This whole open area is central in the home and can all be made to your liking by adding optional built-in cabinets in the great room, extending the breakfast area, upgrading to an even larger gourmet island, or adding a built-in beverage center. The first floor also offers a guest bedroom with a full bathroom making it the perfect setup for any friends or family who come to visit. A powder room is also on the first floor near the study and dining room. Create the perfect office by adding optional glass doors to the study to make ...