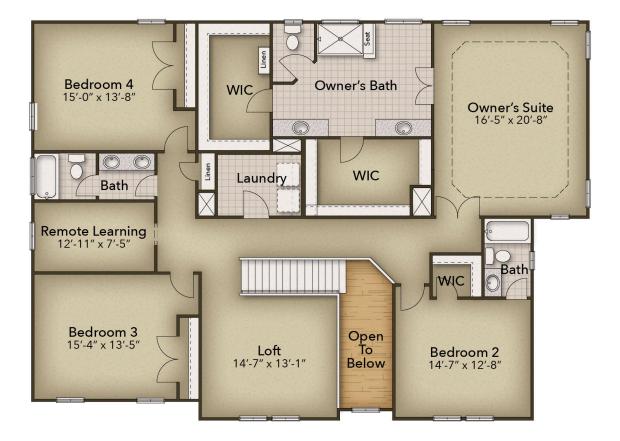

e made to your liking by adding optional built-in cabinets in the great room, extending the breakfast area, upgrading to an even larger gourmet island, or adding a built-in beverage center. The first floor also offers a guest bedroom with a full bathroom making it the perfect setup for any friends or family who come to visit. A powder room is also on the first floor near the study and dining room. Create the perfect office by adding optional glass doors to the study to make ...



#### **CONTACT US** 757-550-2617

WWW.CHESHOMES.COM





# **OPTIONS**



Fifth Bedroom



Deluxe Owner's Bath



Gourmet Kitchen Island



Third Car Garage

## CONTACT US 757-550-2617

## WWW.CHESHOMES.COM





# **FIRST FLOOR**



#### **CONTACT US** 757-550-2617

### WWW.CHESHOMES.COM





# **SECOND FLOOR**



#### **CONTACT US** 757-550-2617

## WWW.CHESHOMES.COM