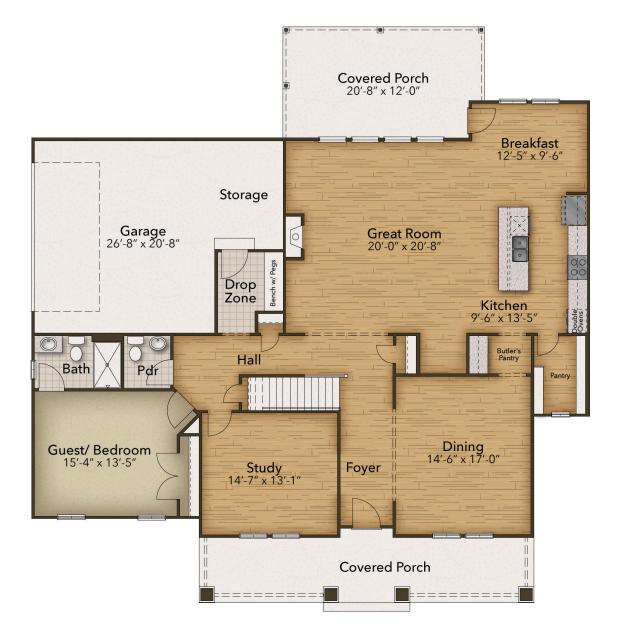

# **FIRST FLOOR**

# From \$1,249,900

Enter the stunning Covington floorplan through the charming front porch that has an optional wrap-around feature or through the two-car side load garage. What makes this garage special is its large storage area and customizable drop zone by the door. Or if you need more space add the optional third-car garage. Once inside the home, the great room, breakfast nook, and kitchen all flow together. The kitchen is only separated from the rest of the home by a large island. The kitchen also features a butler's pantry and a large food pantry. This whole open area is central in the home and can all be made to your liking by adding optional built-in cabinets in the great room, extending the breakfast area, upgrading to an even larger gourmet island, or adding a built-in beverage center. The first floor also offers a guest bedroom with a full bathroom making it the perfect setup for any friends or family who come to visit. A powder room is also on the first floor near the study and dining room. Create the perfect office by adding optional glass doors to the study to make ...