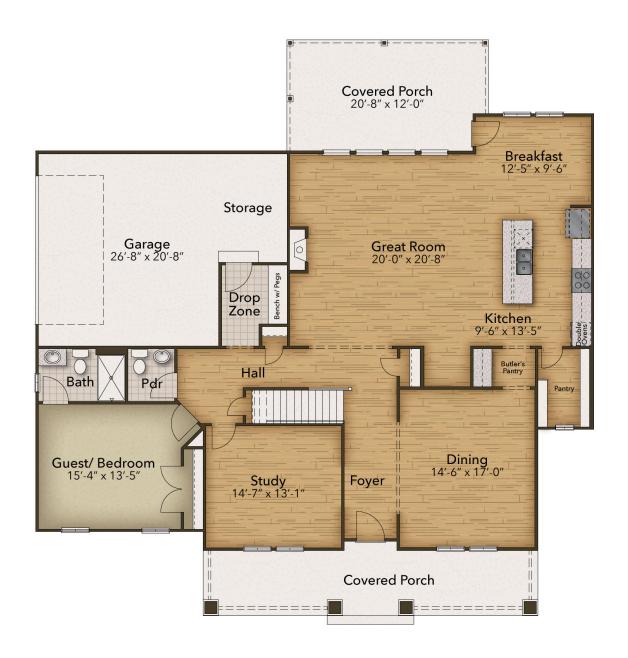

## From \$1,249,900

Enter the stunning Covington floorplan through the charming front porch that has an optional wrap-around feature or through the two-car side load garage. What makes this garage special is its large storage area and customizable drop zone by the door. Or if you need more space add the optional third-car garage. Once inside the home, the great room, breakfast nook, and kitchen all flow together. The kitchen is only separated from the rest of the home by a large island. The kitchen also features a butler's pantry and a large food pantry. This whole open area is central in the home and can all be made to your liking by adding optional built-in cabinets in the great room, extending the breakfast area, upgrading to an even larger gourmet island, or adding a built-in beverage center. The first floor also offers a guest bedroom with a full bathroom making it the perfect setup for any friends or family who come to visit. A powder room is also on the first floor near the study and dining room. Create the perfect office by adding optional glass doors to the study to make ...

## **FIRST FLOOR**

**CONTACT US** 757-550-2617