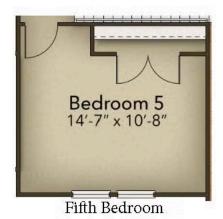

n is only separated from the rest of the home by a large island. The kitchen also features a butler's pantry and a large food pantry. This whole open area is central in the home and can all be made to your liking by adding optional built-in cabinets in the great room, extending the breakfast area, upgrading to an even larger gourmet island, or adding a built-in beverage center. The first floor also offers a guest bedroom with a full bathroom making it the perfect setup for any friends or family who come to visit. A powder room is also on the first floor near the study and dining room. Create the perfect office by adding optional glass doors to the study to make ...



5 Bedrooms



4.5 Bathrooms



4,308 Sq.Ft.



2 Stories



2 Car Garage

**CONTACT US** 757-550-2617





## **OPTIONS**





Deluxe Owner's Bath



Gourmet Kitchen Island



Third Car Garage

**CONTACT US** 757-550-2617





## **FIRST FLOOR**



**CONTACT US** 757-550-2617





## **SECOND FLOOR**



**CONTACT US** 757-550-2617