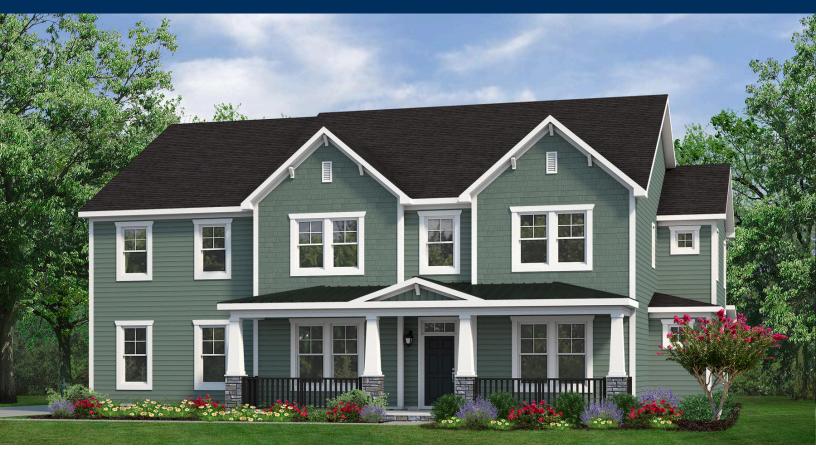

## From \$1,249,900

Enter the stunning Covington floorplan through the charming front porch that has an optional wrap-around feature or through the two-car side load garage. What makes this garage special is its large storage area and customizable drop zone by the door. Or if you need more space add the optional third-car garage. Once inside the home, the great room, breakfast nook, and kitchen all flow together. The kitchen is only separated from the rest of the home by a large island. The kitchen also features a butler's pantry and a large food pantry. This whole open area is central in the home and can all be made to your liking by adding optional built-in cabinets in the great room, extending the breakfast area, upgrading to an even larger gourmet island, or adding a built-in beverage center. The first floor also offers a guest bedroom with a full bathroom making it the perfect setup for any friends or family who come to visit. A powder room is also on the first floor near the study and dining room. Create the perfect office by adding optional glass doors to the study to make ...

5 Bedrooms

4.5 Bathrooms

4,308 Sq.Ft.

2 Stories

2 Car Garage

**CONTACT US** 757-550-2617