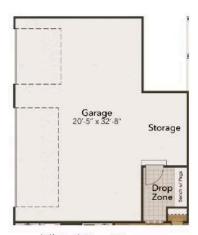

## From \$1,249,900

Enter the stunning Covington floorplan through the charming front porch that has an optional wrap-around feature or through the two-car side load garage. What makes this garage special is its large storage area and customizable drop zone by the door. Or if you need more space add the optional third-car garage. Once inside the home, the great room, breakfast nook, and kitchen all flow together. The kitchen is only separated from the rest of the home by a large island. The kitchen also features a butler's pantry and a large food pantry. This whole open area is central in the home and can all be made to your liking by adding optional built-in cabinets in the great room, extending the breakfast area, upgrading to an even larger gourmet island, or adding a built-in beverage center. The first floor also offers a guest bedroom with a full bathroom making it the perfect setup for any friends or family who come to visit. A powder room is also on the first floor near the study and dining room. Create the perfect office by adding optional glass doors to the study to make ...

## **OPTIONS**

Deluxe Owner's Bath

Gourmet Kitchen Island

Third Car Garage

**CONTACT US** 757-550-2617