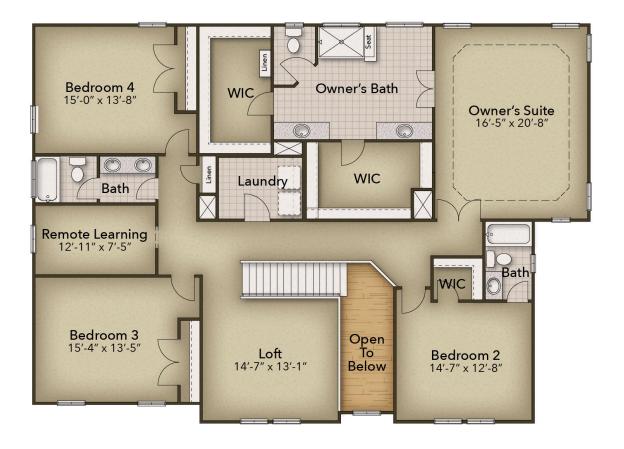

d can all be made to your liking by adding optional built-in cabinets in the great room, extending the breakfast area, upgrading to an even larger gourmet island, or adding a built-in beverage center. The first floor also offers a guest bedroom with a full bathroom making it the perfect setup for any friends or family who come to visit. A powder room is also on the first floor near the study and dining room. Create the perfect office by adding optional glass doors to the study to make ...



5 Bedrooms



4.5 Bathrooms



4,308 Sq.Ft.



2 Stories



2 Car Garage

**CONTACT US** 757-550-2617





## **OPTIONS**





Deluxe Owner's Bath



Gourmet Kitchen Island



Third Car Garage

**CONTACT US** 757-550-2617





## **FIRST FLOOR**



**CONTACT US** 757-550-2617





## **SECOND FLOOR**



**CONTACT US** 757-550-2617