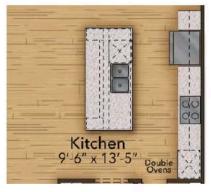

## From \$1,249,900

Enter the stunning Covington floorplan through the charming front porch that has an optional wrap-around feature or through the two-car side load garage. What makes this garage special is its large storage area and customizable drop zone by the door. Or if you need more space add the optional third-car garage. Once inside the home, the great room, breakfast nook, and kitchen all flow together. The kitchen is only separated from the rest of the home by a large island. The kitchen also features a butler's pantry and a large food pantry. This whole open area is central in the home and can all be made to your liking by adding optional built-in cabinets in the great room, extending the breakfast area, upgrading to an even larger gourmet island, or adding a built-in beverage center. The first floor also offers a guest bedroom with a full bathroom making it the perfect setup for any friends or family who come to visit. A powder room is also on the first floor near the study and dining room. Create the perfect office by adding optional glass doors to the study to make ...

## **OPTIONS**

Deluxe Owner's Bath

Gourmet Kitchen Island

Third Car Garage

**CONTACT US** 757-550-2617